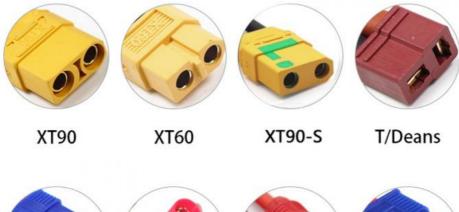

# **Amass Connector**

★ Other connector if you need,please feel free contact me,thanks

XT150+AS150

XT150

EC3

| Capacity            | Size(mm)  | Weight              |
|---------------------|-----------|---------------------|
| 2S 2200mah 50C      | 88x34x20  | 114g=4oz=0.25lb     |
| 2S 2600mah 30C      | 115x34x17 | 131g=4.62oz=0.28lb  |
| 2S 5000mah 50C      | 155x48x16 | 260g=9.17oz=0.57lb  |
| 2S 6000mah 60C Hard | 138x46x24 | 295g=10.4oz=0.65lb  |
| 2S 7000mah 55C Hard | 138x46x24 | 312g=11oz=0.68lb    |
| 3S 1500mah 65C      | 70x43x22  | 125g=4.4oz=0.27lb   |
| 3S 1500mah 100C     | 90x34x22  | 141g=4.97oz=0.31lb  |
| 3S 1800mah 50C      | 105x34x20 | 142g=5oz=0.31lb     |
| 3S 2200mah 30C      | 106x34x24 | 168g=5.92oz=0.37lb  |
| 3S 2600mah 35C T    | 115x34x26 | 189g=6.66oz=0.41lb  |
| 3S 3000mah 60C      | 135x42x21 | 225g=7.93oz=0.49lb  |
| 3S 5000mah 50C      | 155x48x24 | 376g=13.26oz=0.86lb |
| 3S 6000mah 50C      | 155x44x29 | 425g=14.99oz=0.93lb |
| 3S 6000mah 50C Hard | 138x46x39 | 425g=14.99oz=0.93lb |
| 4S 1500mah 100C     | 70x43x29  | 164g=5.78oz=0.36lb  |
| 4S 2200mah 30C      | 106x34x32 | 220g=7.76oz=0.48lb  |
| 4S 3300mah 60C      | 135x42x30 | 318g=11.21oz=0.7lb  |
| 4S 4000mah 60C      | 135x42x33 | 403g=14.21oz=0.88lb |
| 4S 5000mah 50C      | 155x48x32 | 492g=17.35oz=1.08lb |
| 4S 6000mah 50C      | 155x44x38 | 558g=19.68oz=1.23lb |
| 6S 1800mah 50C      | 105x34x40 | 270g=9.52oz=0.59lb  |
| 6S 3300mah 60C      | 135x42x42 | 436g=15.37oz=0.96lb |
| 6S 5000mah 50C      | 155x48x48 | 725g=25.57oz=1.59lb |
|                     |           |                     |