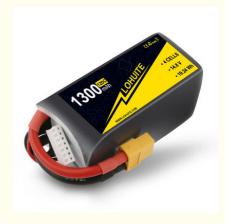

# 1300mAh 120C 4S Lipo Battery For RC FPV Airplane Quadcopter Helicopter Drone Suggest Balance Charger

Capacity: 1300mahCells: 4sVoltage Per Pack: 14.8VDischarge Rate: 60C-120c

809g=28.53oz=1.78lb

155x48x54

| Chargeable              | Yes                      |  |
|-------------------------|--------------------------|--|
| Application             | Toys, Power Tools, BOATS |  |
| Battery Size            | Li-polymer               |  |
| Brand Name              | LHT                      |  |
| Model Number            | 4S LIPO BATTERY          |  |
| Weight                  | 222g                     |  |
| The charging ratio      | 14.8V                    |  |
| The discharge rate      | 14.8-15.2V               |  |
| Storage Type            | 0-45                     |  |
| Capacity                | 1300mah                  |  |
| Cells                   | 4s                       |  |
| Voltage per pack        | 14.8V                    |  |
| Discharge rate          | 60C-120C                 |  |
| Suggest chargerr        | Balance charge           |  |
| Suggest charge rate     | 1C ( Max 5C)             |  |
| Suggest charger         | Balance charger          |  |
| Balancer Connector Type | 5PINS XH 60              |  |