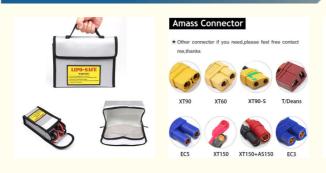

# **Amass Connector**

★ Other connector if you need,please feel free contact me,thanks

XT150+AS150

XT150

EC3

| Capacity            | Size(mm)  | Weight              |
|---------------------|-----------|---------------------|
| 2S 2200mah 50C      | 88x34x20  | 114g=4oz=0.25lb     |
| 2S 2600mah 30C      | 115x34x17 | 131g=4.62oz=0.28lb  |
| 2S 5000mah 50C      | 155x48x16 | 260g=9.17oz=0.57lb  |
| 2S 6000mah 60C Hard | 138x46x24 | 295g=10.4oz=0.65lb  |
| 2S 7000mah 55C Hard | 138x46x24 | 312g=11oz=0.68lb    |
| 3S 1500mah 65C      | 70x43x22  | 125g=4.4oz=0.27lb   |
| 3S 1500mah 100C     | 90x34x22  | 141g=4.97oz=0.31lb  |
| 3S 1800mah 50C      | 105x34x20 | 142g=5oz=0.31lb     |
| 3S 2200mah 30C      | 106x34x24 | 168g=5.92oz=0.37lb  |
| 3S 2600mah 35C T    | 115x34x26 | 189g=6.66oz=0.41lb  |
| 3S 3000mah 60C      | 135x42x21 | 225g=7.93oz=0.49lb  |
| 3S 5000mah 50C      | 155x48x24 | 376g=13.26oz=0.86lb |
| 3S 6000mah 50C      | 155x44x29 | 425g=14.99oz=0.93lb |
| 3S 6000mah 50C Hard | 138x46x39 | 425g=14.99oz=0.93lb |
| 4S 1500mah 100C     | 70x43x29  | 164g=5.78oz=0.36lb  |
| 4S 2200mah 30C      | 106x34x32 | 220g=7.76oz=0.48lb  |
| 4S 3300mah 60C      | 135x42x30 | 318g=11.21oz=0.7lb  |
| 4S 4000mah 60C      | 135x42x33 | 403g=14.21oz=0.88lb |
| 4S 5000mah 50C      | 155x48x32 | 492g=17.35oz=1.08lb |
| 4S 6000mah 50C      | 155x44x38 | 558g=19.68oz=1.23lb |
| 6S 1800mah 50C      | 105x34x40 | 270g=9.52oz=0.59lb  |
| 6S 3300mah 60C      | 135x42x42 | 436g=15.37oz=0.96lb |
| 6S 5000mah 50C      | 155x48x48 | 725g=25.57oz=1.59lb |
|                     |           |                     |

### Specification

6S 6000mah 50C

EC5

| Specification  |               |
|----------------|---------------|
| item           | value         |
| Warranty       | 3months-1year |
| Anode Material | Other         |