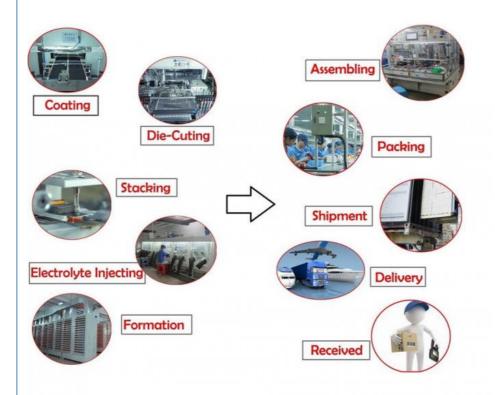

| Model Number            | 4S LIPO BATTERY          |  |
| Weight                  | 222g                     |  |
| The charging ratio      | 14.8V                    |  |
| The discharge rate      | 14.8-15.2V               |  |
| Storage Type            | 0-45                     |  |
| Capacity                | 1300mah                  |  |
| Cells                   | 4s                       |  |
| Voltage per pack        | 14.8V                    |  |
| Discharge rate          | 60C-120C                 |  |
| Suggest chargerr        | Balance charge           |  |
| Suggest charge rate     | 1C ( Max 5C)             |  |
| Suggest charger         | Balance charger          |  |
| Balancer Connector Type | 5PINS XH 60              |  |

### Packing & Delivery

Packing & Delivery



### **Company Profile**

Company Profile

LOHUITE in manufacturing lithium polymer batteries since 2001 for digital devices, hobbies&toys, gps, medical, military, electric vehicles...etc. Mainly Topenergy have 3 series lipo battery: High energy density, Low temperature and high temperature.

### FAQ

FAQ

1. who are we?

We are based in Guangdong, China, start from 2001, sell to North America(27.00%), South America(25.00%), South Asia(10.00%), Southern Europe(10.00%), Central America(10.00%), Eastern Europe(10.00%), Domestic Market(1.00%),Oceania(1.00%),Africa(1.00%),Northern Europe(1.00%),Southeast Asia(1.00%),Western Europe(1.00%), Eastern Asia(1.00%), Mid East(1.00%). There are total about 301-500 people in our office.

### 2. how can we guarantee quality?

Always a pre-production sam