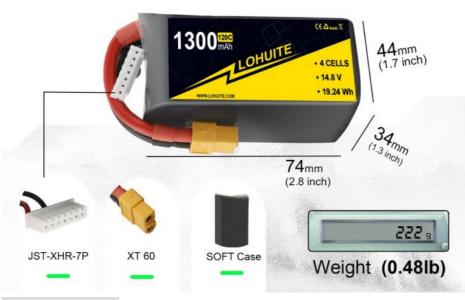

### **Product Specification**

Battery Size: Li-polymer
Weight: 222g
The Charging Ratio: 14.8v
The Discharge Rate: 14.8-15.2V
Storage Type: 0-45
Anode Material: Other

Application: Power Tools, Home Appliances,

Capacity: 1300mahCells: 4sVoltage Per Pack: 14.8VDischarge Rate: 60C-120c

809g=28.53oz=1.78lb

155x48x54

| Chargeable              | Yes                      |  |
|-------------------------|--------------------------|--|
| Application             | Toys, Power Tools, BOATS |  |
| Battery Size            | Li-polymer               |  |
| Brand Name              | LHT                      |  |
| Model Number            | 4S LIPO BATTERY          |  |
| Weight                  | 222g                     |  |
| The charging ratio      | 14.8V                    |  |
| The discharge rate      | 14.8-15.2V               |  |
| Storage Type            | 0-45                     |  |
| Capacity                | 1300mah                  |  |
| Cells                   | 4s                       |  |
| Voltage per pack        | 14.8V                    |  |
| Discharge rate          | 60C-120C                 |  |
| Suggest chargerr        | Balance charge           |  |
| Suggest charge rate     | 1C ( Max 5C)             |  |
| Suggest charger         | Balance charger          |  |
| Balancer Connector Type | 5PINS XH 60              |  |