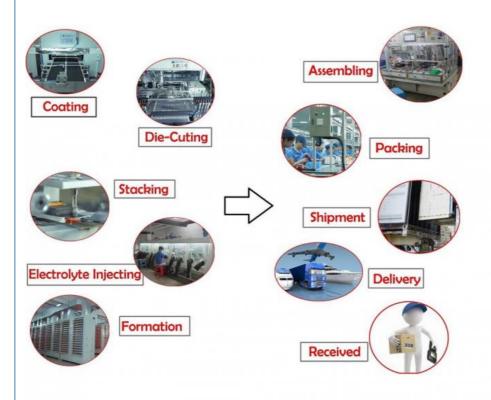

HT                         |
| Model Number          | 3S LIPO BATTERY             |
| Weight                | 467g                        |
| The charging ratio    | 22.2V                       |
| The discharge rate    | 22.2-22.8V                  |
| Storage Type          | 0-45                        |
| Capacity              | 3300mah                     |
| Cells                 | 6s                          |
| Voltage per pack      | 22.2V                       |
| Discharge rate        | 60C-120C                    |
| Suggest chargerr      | Balance charge              |
| Suggest charge rate   | 1C ( Max 5C)                |
| Suggest charger       | Balance charger             |
| Balancer Connector Ty | pe 7PINS EC5                |

# Packing & Delivery

Packing & Delivery



### **Company Profile**

Company Profile

LOHUITE in manufacturing lithium polymer batteries since 2001 for digital devices, hobbies&toys, gps, medical, military, electric vehicles...etc. Mainly Topenergy have 3 series lipo battery: High energy density, Low temperature and high temperature.

#### **FAQ**

FAQ

#### 1. who are we?

We are based in Guangdong, China, start from 2001,sell to North America(27.00%),South America(25.00%),South Asia(10.00%),Southern Europe(10.00%),Central America(10.00%),Eastern Europe(10.00%),Domestic Market(1.00%),Oceania(1.00%),Africa(1.00%),Northern Europe(1.00%),Southeast Asia(1.00%),Western Europe(1.00%),Eastern Asia(1.00%),Mid East(1.00%). There are total about 301-500 people in our office.

# 2. how can we guarantee quality?

Always a pre-production samp