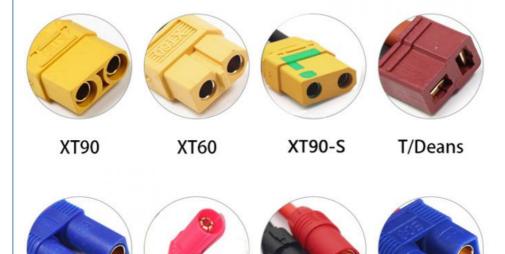

# **Amass Connector**

★ Other connector if you need,please feel free contact me,thanks

| EC5 | XT150   | XT150+AS150  | EC3 |
|-----|---------|--------------|-----|
|     | /// 150 | X11301713130 |     |