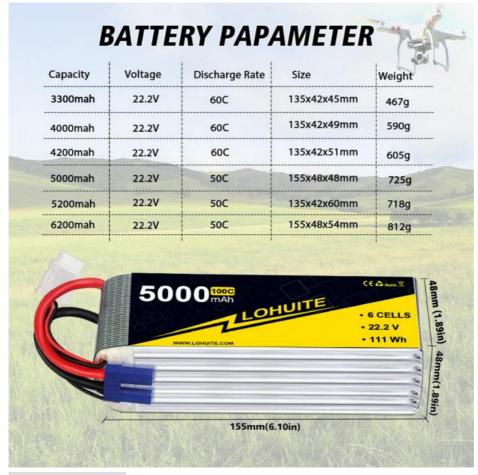

Capacity: 5000mah
Cells: 6s
Voltage Per Pack: 22.2V
Discharge Rate: 50C-100c

| Capacity            | Size(mm)  | Weight              |
|---------------------|-----------|---------------------|
| 2S 2200mah 50C      | 88x34x20  | 114g=4oz=0.25lb     |
| 2S 2600mah 30C      | 115x34x17 | 131g=4.62oz=0.28lb  |
| 2S 5000mah 50C      | 155x48x16 | 260g=9.17oz=0.57lb  |
| 2S 6000mah 60C Hard | 138x46x24 | 295g=10.4oz=0.65lb  |
| 2S 7000mah 55C Hard | 138x46x24 | 312g=11oz=0.68lb    |
| 3S 1500mah 65C      | 70x43x22  | 125g=4.4oz=0.27lb   |
| 3S 1500mah 100C     | 90x34x22  | 141g=4.97oz=0.31lb  |
| 3S 1800mah 50C      | 105x34x20 | 142g=5oz=0.31lb     |
| 3S 2200mah 30C      | 106x34x24 | 168g=5.92oz=0.37lb  |
| 3S 2600mah 35C T    | 115x34x26 | 189g=6.66oz=0.41lb  |
| 3S 3000mah 60C      | 135x42x21 | 225g=7.93oz=0.49lb  |
| 3S 5000mah 50C      | 155x48x24 | 376g=13.26oz=0.86lb |
| 3S 6000mah 50C      | 155x44x29 | 425g=14.99oz=0.93lb |
| 3S 6000mah 50C Hard | 138x46x39 | 425g=14.99oz=0.93lb |
| 4S 1500mah 100C     | 70x43x29  | 164g=5.78oz=0.36lb  |
| 4S 2200mah 30C      | 106x34x32 | 220g=7.76oz=0.48lb  |
| 4S 3300mah 60C      | 135x42x30 | 318g=11.21oz=0.7lb  |
| 4S 4000mah 60C      | 135x42x33 | 403g=14.21oz=0.88lb |
| 4S 5000mah 50C      | 155x48x32 | 492g=17.35oz=1.08lb |
| 4S 6000mah 50C      | 155x44x38 | 558g=19.68oz=1.23lb |
| 6S 1800mah 50C      | 105x34x40 | 270g=9.52oz=0.59lb  |
| 6S 3300mah 60C      | 135x42x42 | 436g=15.37oz=0.96lb |
| 6S 5000mah 50C      | 155x48x48 | 725g=25.57oz=1.59lb |
| 6S 6000mah 50C      | 155x48x54 | 809g=28.53oz=1.78lb |