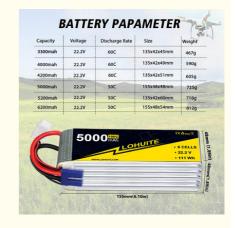

# **Product Specification**

Battery Size: Li-polymer
Weight: 725g
The Charging Ratio: 22.2v
The Discharge Rate: 22.2-22.8V
Storage Type: 0-45
Anode Material: Other

Application: Power Tools, Home Appliances,

Capacity: 5000mah
Cells: 6s
Voltage Per Pack: 22.2V
Discharge Rate: 50C-100c

| Capacity            | Size(mm)  | Weight              |
|---------------------|-----------|---------------------|
| 2S 2200mah 50C      | 88x34x20  | 114g=4oz=0.25lb     |
| 2S 2600mah 30C      | 115x34x17 | 131g=4.62oz=0.28lb  |
| 2S 5000mah 50C      | 155x48x16 | 260g=9.17oz=0.57lb  |
| 2S 6000mah 60C Hard | 138x46x24 | 295g=10.4oz=0.65lb  |
| 2S 7000mah 55C Hard | 138x46x24 | 312g=11oz=0.68lb    |
| 3S 1500mah 65C      | 70x43x22  | 125g=4.4oz=0.27lb   |
| 3S 1500mah 100C     | 90x34x22  | 141g=4.97oz=0.31lb  |
| 3S 1800mah 50C      | 105x34x20 | 142g=5oz=0.31lb     |
| 3S 2200mah 30C      | 106x34x24 | 168g=5.92oz=0.37lb  |
| 3S 2600mah 35C T    | 115x34x26 | 189g=6.66oz=0.41lb  |
| 3S 3000mah 60C      | 135x42x21 | 225g=7.93oz=0.49lb  |
| 3S 5000mah 50C      | 155x48x24 | 376g=13.26oz=0.86lb |
| 3S 6000mah 50C      | 155x44x29 | 425g=14.99oz=0.93lb |
| 3S 6000mah 50C Hard | 138x46x39 | 425g=14.99oz=0.93lb |
| 4S 1500mah 100C     | 70x43x29  | 164g=5.78oz=0.36lb  |
| 4S 2200mah 30C      | 106x34x32 | 220g=7.76oz=0.48lb  |
| 4S 3300mah 60C      | 135x42x30 | 318g=11.21oz=0.7lb  |
| 4S 4000mah 60C      | 135x42x33 | 403g=14.21oz=0.88lb |
| 4S 5000mah 50C      | 155x48x32 | 492g=17.35oz=1.08lb |
| 4S 6000mah 50C      | 155x44x38 | 558g=19.68oz=1.23lb |
| 6S 1800mah 50C      | 105x34x40 | 270g=9.52oz=0.59lb  |
| 6S 3300mah 60C      | 135x42x42 | 436g=15.37oz=0.96lb |
| 6S 5000mah 50C      | 155x48x48 | 725g=25.57oz=1.59lb |
| 6S 6000mah 50C      | 155x48x54 | 809g=28.53oz=1.78lb |