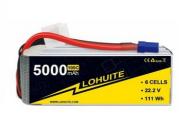

# Other Anode Material 6S Lipo Battery 22.2v 5000mah 50C 100C Drone Battery with XT90

# **Product Specification**

Battery Size: Li-polymer
Weight: 725g
The Charging Ratio: 22.2v
The Discharge Rate: 22.2-22.8V
Storage Type: 0-45
Anode Material: Other

Application: Power Tools, Home Appliances,

Capacity: 5000mah
Cells: 6s
Voltage Per Pack: 22.2V
Discharge Rate: 50C-100c