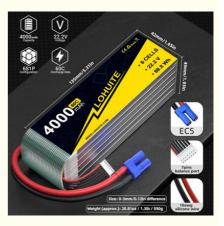

### **Product Specification**

- Battery Size:
- Li-polymer • Weight: 590g 22.2v • The Charging Ratio: • The Discharge Rate: 22.2-22.8V Storage Type: 0-45 Anode Material: Other Application: Power Tools, Home Appliances, Uninterruptible Power Supplies, Toys, Electric Vehicles, BOATS, Electric Wheelchairs, Solar Energy Storage Systems, Golf Carts, Consumer Electronics, SUBMARINES, Electric Power Systems, Electric Bicycles/Scooters, Electric For 4000mah • Capacity: · Cells: 6s • Voltage Per Pack: 22.2V • Discharge Rate: 30C-60c

| Application             | Toys, Power Tools,<br>BOATS |
|-------------------------|-----------------------------|
| Battery Size            | Li-polymer                  |
| Brand Name              | LHT                         |
| Model Number            | 2S LIPO BATTERY             |
| Weight                  | 590g                        |
| The charging ratio      | 22.2V                       |
| The discharge rate      | 22.2-22.8V                  |
| Storage Type            | 0-45                        |
| Capacity                | 4000mah                     |
| Cells                   | 6s                          |
| Voltage per pack        | 22.2V                       |
| Discharge rate          | 60C-120C                    |
| Suggest chargerr        | Balance charge              |
| Suggest charge rate     | 1C ( Max 5C)                |
| Suggest charger         | Balance charger             |
| Balancer Connector Type | 3PINS JST-XH                |
|                         |                             |