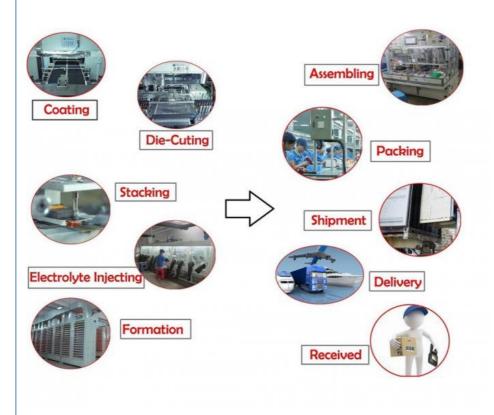

| Weight                  | 590g                        |
| The charging ratio      | 22.2V                       |
| The discharge rate      | 22.2-22.8V                  |
| Storage Type            | 0-45                        |
| Capacity                | 4000mah                     |
| Cells                   | 6s                          |
| Voltage per pack        | 22.2V                       |
| Discharge rate          | 60C-120C                    |
| Suggest chargerr        | Balance charge              |
| Suggest charge rate     | 1C ( Max 5C)                |
| Suggest charger         | Balance charger             |
| Balancer Connector Type | 3PINS JST-XH                |
|                         |                             |

### Packing & Delivery

Packing & Delivery



Company Profile

Company Profile

## WHY CHOOSE US?



LOHUITE in manufacturing lithium polymer batteries since 2001 for digital devices,hobbies&toys,gps,medical,military,electric vehicles...etc.Mainly Topenergy have 3 series lipo battery:High energy density,Low temperature and high temperature.



FAQ 1. who are we?

| <ul> <li>We are based in Guangdong, China, start from 2001,sell to North America(27.00%),South America(25.00%),South Asia(10.00%),Southern Europe(10.00%),Central America(10.00%),Eastern Europe(10.00%),Domestic Market(1.00%),Oceania(1.00%),Africa(1.00%),Northern Europe(1.00%),Southeast Asia(1.00%),Western Europe(1.00%),Eastern Asia(1.00%),Mid East(1.00%). There are total about 301-500 people in our office.</li> <li>2. how can we guarantee quality?<br/>Always a pre-producti