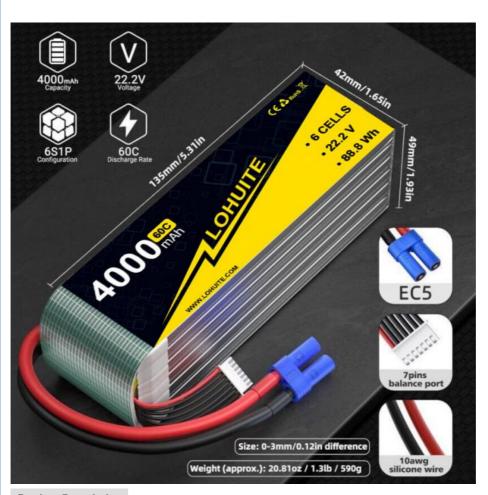

### Powerful 4000mAh 6S Battery Dean 60C 6S LIPO BATTERY 22.2V 590g **Discharge Rate 30C-60c**

### **Product Specification**

- Battery Size:
- Li-polymer • Weight: 590g 22.2v • The Charging Ratio: • The Discharge Rate: 22.2-22.8V Storage Type: 0-45 Anode Material: Other Application: Power Tools, Home Appliances, Uninterruptible Power Supplies, Toys, Electric Vehicles, BOATS, Electric Wheelchairs, Solar Energy Storage Systems, Golf Carts, Consumer Electronics, SUBMARINES, Electric Power Systems, Electric Bicycles/Scooters, Electric For 4000mah • Capacity: · Cells: 6s • Voltage Per Pack: 22.2V • Discharge Rate: 30C-60c

| Application             | Toys, Power Tools,<br>BOATS |
|-------------------------|-----------------------------|
| Battery Size            | Li-polymer                  |
| Brand Name              | LHT                         |
| Model Number            | 2S LIPO BATTERY             |
| Weight                  | 590g                        |
| The charging ratio      | 22.2V                       |
| The discharge rate      | 22.2-22.8V                  |
| Storage Type            | 0-45                        |
| Capacity                | 4000mah                     |
| Cells                   | 6s                          |
| Voltage per pack        | 22.2V                       |
| Discharge rate          | 60C-120C                    |
| Suggest chargerr        | Balance charge              |
| Suggest charge rate     | 1C ( Max 5C)                |
| Suggest charger         | Balance charger             |
| Balancer Connector Type | 3PINS JST-XH                |
|                         |                             |