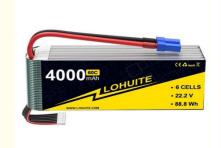

### Powerful 4000mAh 6S Battery Dean 60C 6S LIPO BATTERY 22.2V 590g **Discharge Rate 30C-60c**

### **Product Specification**

- Battery Size:
- Li-polymer • Weight: 590g 22.2v • The Charging Ratio: • The Discharge Rate: 22.2-22.8V Storage Type: 0-45 Anode Material: Other Application: Power Tools, Home Appliances, Uninterruptible Power Supplies, Toys, Electric Vehicles, BOATS, Electric Wheelchairs, Solar Energy Storage Systems, Golf Carts, Consumer Electronics, SUBMARINES, Electric Power Systems, Electric Bicycles/Scooters, Electric For 4000mah • Capacity: · Cells: 6s • Voltage Per Pack: 22.2V • Discharge Rate: 30C-60c