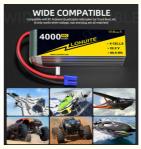

### Powerful 4000mAh 6S Battery Dean 60C 6S LIPO BATTERY 22.2V 590g **Discharge Rate 30C-60c**

# Application

Drones

**RC Cars** 

RC Boat

**RC Helicopters** 

**FPV Racing** 

**RC** Airplane