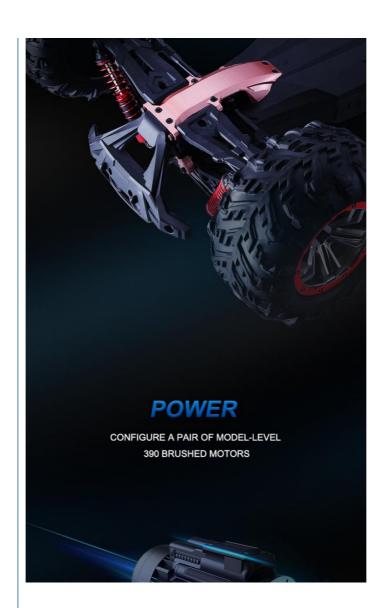

#### Description:

Model: N516

Color: Blue, Yellow (more colors can be customized)

Product Category: high speed car Motor Type: Brushed Motor Drive Type: 4 WD Channel: 4-Channels

Body size: 34.5 x 30.5 x 16.5 CM Remote control distance: 80M