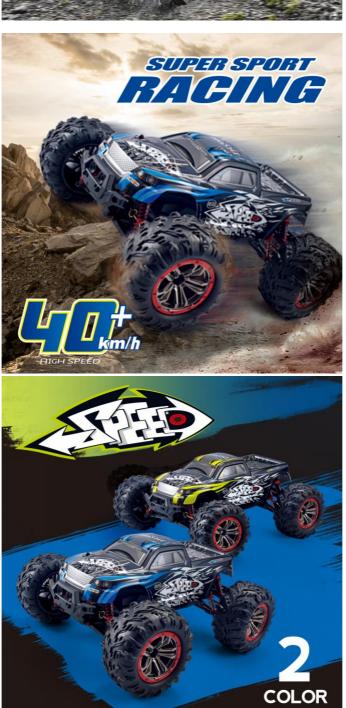

Speed: 46km/h
Body battery: 7.4V 1600MA Li-ion ( with protective board )

Packing list: 1 x RC Car

- 1 x RC Car 1 x Remote Controller 1 x Wall plug charger 1 x English Manual CHARGER PLUG

(EU, USA, AU, UK all optional)

1/10 Scale Racing Car N516 HIGH SPEED CAR PIC: