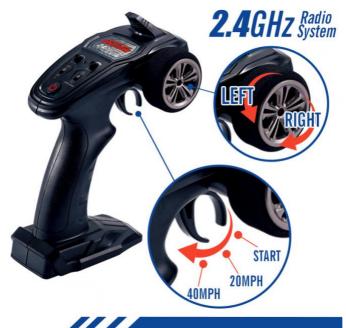

Racing Time: 20 mins
Remote Control: 2.4 GHz Wireless Remote Control

Mode: Mode 2 (Left Hand Throttle)

Charging Time: 240 minutes
Transmitter Power: 3x 1.5V AA battery (not included)

Body weight: 1530g Type: Off-Road Car

Speed: 46km/h
Body battery: 7.4V 1600MA Li-ion ( with protective board )

Packing list: 1 x RC Car

- 1 x RC Car 1 x Remote Controller 1 x Wall plug charger 1 x English Manual CHARGER PLUG

(EU, USA, AU, UK all optional)