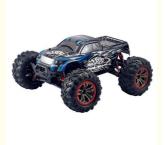

## **Product Description**

N516 2.4G 1:10 1/10 Scale high speed Car Racing Car Supersonic Monster Truck Off-Road Vehicle Electronic VS S920 9125 1035

#### Description:

Model: N516

Color: Blue, Yellow (more colors can be customized)

Product Category: high speed car Motor Type: Brushed Motor Drive Type: 4 WD Channel: 4-Channels

Body size: 34.5 x 30.5 x 16.5 CM Remote control distance: 80M