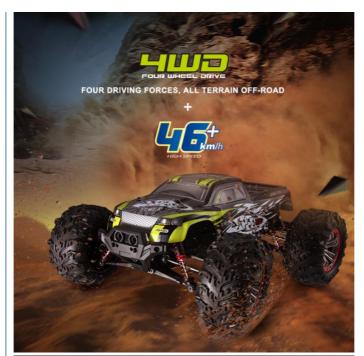

#### Description:

Model: N516

Color: Blue, Yellow (more colors can be customized)

Product Category: high speed car Motor Type: Brushed Motor Drive Type: 4 WD Channel: 4-Channels

Body size: 34.5 x 30.5 x 16.5 CM Remote control distance: 80M

Speed: 46km/h
Body battery: 7.4V 1600MA Li-ion ( with protective board )

Packing list: 1 x RC Car

- 1 x RC Car 1 x Remote Controller 1 x Wall plug charger 1 x English Manual CHARGER PLUG

(EU, USA, AU, UK all optional)