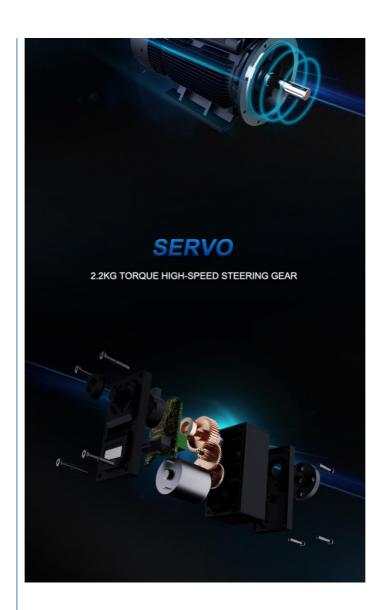

t Hand Throttle)

Charging Time: 240 minutes
Transmitter Power: 3x 1.5V AA battery (not included)

Body weight: 1530g Type: Off-Road Car

Speed: 46km/h
Body battery: 7.4V 1600MA Li-ion ( with protective board )

Packing list: 1 x RC Car

- 1 x RC Car 1 x Remote Controller 1 x Wall plug charger 1 x English Manual CHARGER PLUG

(EU, USA, AU, UK all optional)

Note: Light shooting and different displays may cause the color of the item in the picture a little different from the real thing. The measurement allowed error is +/- 1-3cm.

Support any OEM and Customization service , like change car deck and printing , customize packaging boxes and user manual , etc . All can be customized at request . Pls always feel free to inquire !

1/10 Scale Racing Car N516 HIGH SPEED CAR PIC:

































# Climb the slope to overcome the terrain.







# **PRODUCT DETAILS**











METAL TRANSMISSION SHAFT

## Packaging & Shipping

Shipping: Goods can be sent within 3-5 woking days after payment or deposit received

Shipping way: Sea shipment, Air shipment, Express shipment

#### Our Services

#### Design Service

We can provide OEM/ODM service. We also cooperate with famous brand, such as Disney, Walmart and Gearbest so on. If you have any needs for your new product or wish to make make further improvements, we are here to offer our support.

One of the biggest worries when purchasing from a Chinese supplier, especially for the first time. Our samples procedure takes away your worry.

#### Quality Control

We have experineced and strict QC team to control the quality.