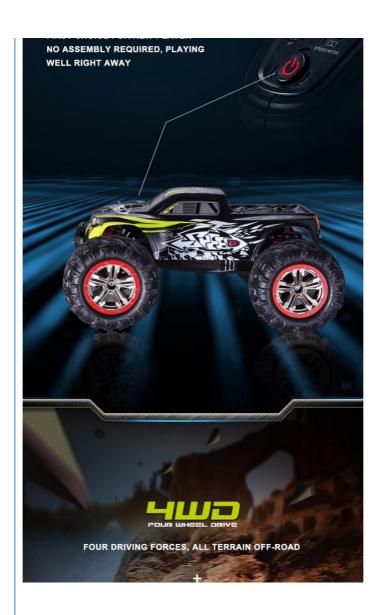

#### Description:

Model: N516

Color: Blue, Yellow (more colors can be customized)

Product Category: high speed car Motor Type: Brushed Motor Drive Type: 4 WD Channel: 4-Channels

Body size: 34.5 x 30.5 x 16.5 CM Remote control distance: 80M

Speed: 46km/h
Body battery: 7.4V 1600MA Li-ion ( with protective board )

Packing list: 1 x RC Car

- 1 x RC Car 1 x Remote Controller 1 x Wall plug charger 1 x English Manual CHARGER PLUG

(EU, USA, AU, UK all optional)