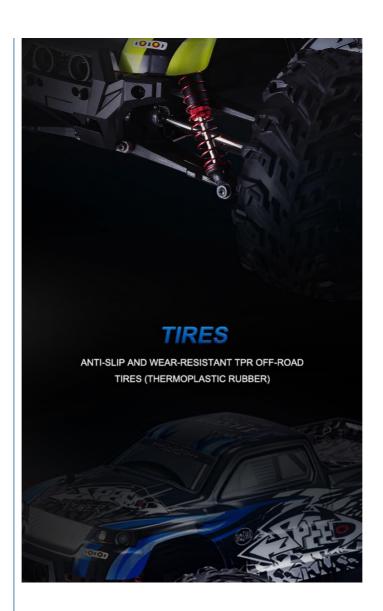

2 (Left Hand Throttle)

Charging Time: 240 minutes
Transmitter Power: 3x 1.5V AA battery (not included)

Body weight: 1530g Type: Off-Road Car

Speed: 46km/h
Body battery: 7.4V 1600MA Li-ion ( with protective board )

Packing list: 1 x RC Car

- 1 x RC Car 1 x Remote Controller 1 x Wall plug charger 1 x English Manual CHARGER PLUG

(EU, USA, AU, UK all optional)

Note: Light shooting and different displays may cause the color of the item in the picture a little different from the real thing. The measurement allowed error is +/- 1-3cm.

Support any OEM and Customization service , like change car deck and printing , customize packaging boxes and user manual , etc . All can be customized at request . Pls always feel free to inquire !

1/10 Scale Racing Car N516 HIGH SPEED CAR PIC:

































# Climb the slope to overcome the terrain.







# **PRODUCT DETAILS**











METAL TRANSMISSION SHAFT

## Packaging & Shipping

Shipping: Goods can be sent within 3-5 woking days after payment or deposit received

Shipping way: Sea shipment, Air shipment, Express shipment

#### Our Services

#### Design Service

We can provide OEM/ODM service. We also cooperate with famous brand, such as Disney, Walmart and Gearbest so on. If you have any needs for your new product or wish to make make further improvements, we are here to offer our support.

One of the biggest worries when purchasing from a Chinese supplier, especially for the first time. Our samples procedure takes away your worry.

#### Quality Control

We have experineced and strict QC team to control the qua