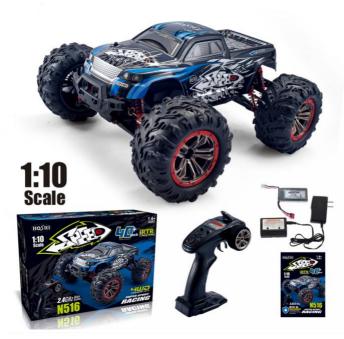

# N516 2.4G 1/10 Scale Remote Control RC Car Off Road Radio Controlled Cars

## **Product Specification**

8 To 13 Years, 14 Years & Up Age Range: • Style: Radio Control Toy • Product Name: High Speed Car COLOR: BLUE/YELLOW

 Remote Control Distance: 80M Racing Time: 20mins Type: 2.4G. Truck

Truck BATTERY: 7.4V 1600mAh Li-ion OEM/ODM: AVALIABLE

CATAGORIES: 1/10 Scale High Speed Car

Charge Time: 2.5 Hours Gender: Unisex Battery Power: Plastic Material: Plastic Type: ABS

#### Description:

Model: N516

Color: Blue, Yellow (more colors can be customized)

Product Category: high speed car Motor Type: Brushed Motor Drive Type: 4 WD Channel: 4-Channels

Body size: 34.5 x 30.5 x 16.5 CM Remote control distance: 80M

Racing Time: 20 mins
Remote Control: 2.4 GHz Wireless Remote Control

Mode: Mode 2 (Left Hand Throttle)

Charging Time: 240 minutes
Transmitter Power: 3x 1.5V AA battery (not included)

Body weight: 1530g Type: Off-Road Car

Speed: 46km/h
Body battery: 7.4V 1600MA Li-ion ( with protective board )

Packing list: 1 x RC Car

- 1 x RC Car 1 x Remote Controller 1 x Wall plug charger 1 x English Manual CHARGER PLUG

(EU, USA, AU, UK all optional)