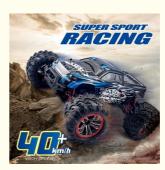

Speed: 46km/h
Body battery: 7.4V 1600MA Li-ion ( with protective board )

Packing list: 1 x RC Car

- 1 x RC Car 1 x Remote Controller 1 x Wall plug charger 1 x English Manual CHARGER PLUG

(EU, USA, AU, UK all optional)