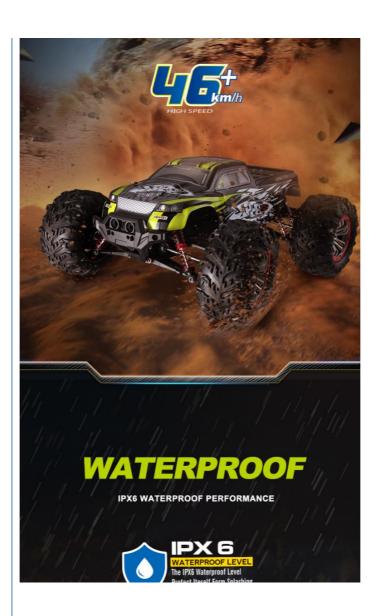

Speed: 46km/h
Body battery: 7.4V 1600MA Li-ion ( with protective board )

Packing list: 1 x RC Car

- 1 x RC Car 1 x Remote Controller 1 x Wall plug charger 1 x English Manual CHARGER PLUG

(EU, USA, AU, UK all optional)