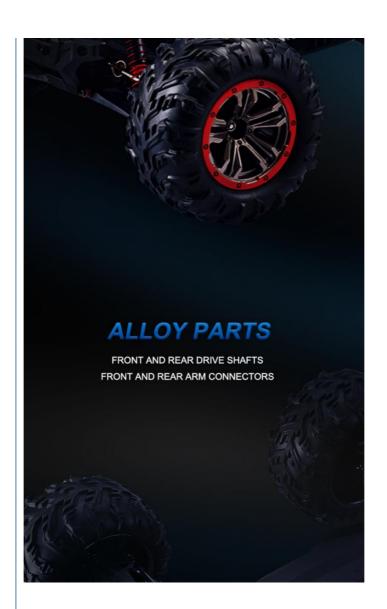

(Left Hand Throttle)

Charging Time: 240 minutes
Transmitter Power: 3x 1.5V AA battery (not included)

Body weight: 1530g Type: Off-Road Car

Speed: 46km/h
Body battery: 7.4V 1600MA Li-ion ( with protective board )

Packing list: 1 x RC Car

- 1 x RC Car 1 x Remote Controller 1 x Wall plug charger 1 x English Manual CHARGER PLUG

(EU, USA, AU, UK all optional)

Note: Light shooting and different displays may cause the color of the item in the picture a little different from the real thing. The measurement allowed error is +/- 1-3cm.

Support any OEM and Customization service , like change car deck and printing , customize packaging boxes and user manual , etc . All can be customized at request . Pls always feel free to inquire !

1/10 Scale Racing Car N516 HIGH SPEED CAR PIC:

































# Climb the slope to overcome the terrain.







# **PRODUCT DETAILS**











METAL TRANSMISSION SHAFT

## Packaging & Shipping

Shipping: Goods can be sent within 3-5 woking days after payment or deposit received

Shipping way: Sea shipment, Air shipment, Express shipment

#### Our Services

#### Design Service

We can provide OEM/ODM service. We also cooperate with famous brand, such as Disney, Walmart and Gearbest so on. If you have any needs for your new product or wish to make make further improvements, we are here to offer our support.

One of the biggest worries when purchasing from a Chinese supplier, especially for the first time. Our samples procedure takes away your worry.

#### Quality Control

We have experineced and strict QC team to control the quali