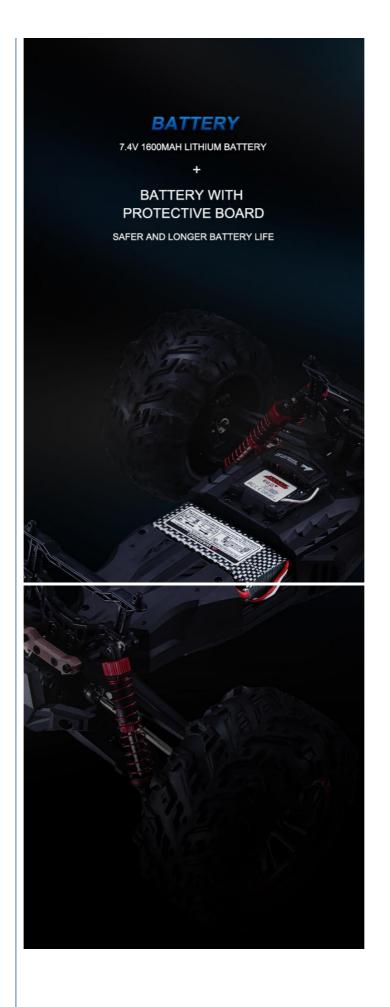

Truck BATTERY: 7.4V 1600mAh Li-ion OEM/ODM: AVALIABLE

CATAGORIES: 1/10 Scale High Speed Car

Charge Time: 2.5 Hours Gender: Unisex Battery Power: Plastic Material: Plastic Type: ABS

Speed: 46km/h
Body battery: 7.4V 1600MA Li-ion ( with protective board )

Packing list: 1 x RC Car

- 1 x RC Car 1 x Remote Controller 1 x Wall plug charger 1 x English Manual CHARGER PLUG

(EU, USA, AU, UK all optional)