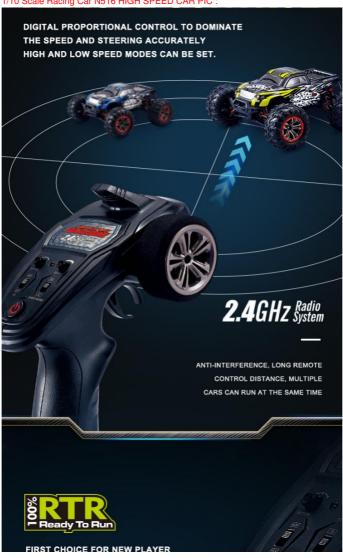

## **Product Specification**

8 To 13 Years, 14 Years & Up Age Range: • Style: Radio Control Toy • Product Name: High Speed Car COLOR: BLUE/YELLOW

 Remote Control Distance: 80M Racing Time: 20mins Type: 2.4G. Truck

Racing Time: 20 mins
Remote Control: 2.4 GHz Wireless Remote Control

Mode: Mode 2 (Left Hand Throttle)

Charging Time: 240 minutes
Transmitter Power: 3x 1.5V AA battery (not included)

Body weight: 1530g Type: Off-Road Car