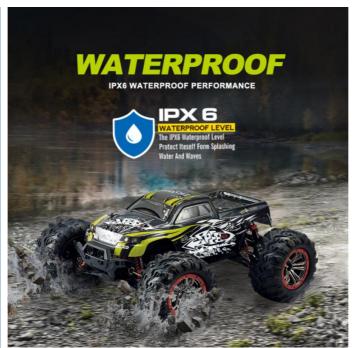

## **Product Specification**

8 To 13 Years, 14 Years & Up Age Range: • Style: Radio Control Toy • Product Name: High Speed Car COLOR: BLUE/YELLOW

 Remote Control Distance: 80M Racing Time: 20mins Type: 2.4G. Truck

Truck BATTERY: 7.4V 1600mAh Li-ion OEM/ODM: AVALIABLE

CATAGORIES: 1/10 Scale High Speed Car

Charge Time: 2.5 Hours Gender: Unisex Battery Power: Plastic Material: Plastic Type: ABS

#### Description:

Model: N516

Color: Blue, Yellow (more colors can be customized)

Product Category: high speed car Motor Type: Brushed Motor Drive Type: 4 WD Channel: 4-Channels

Body size: 34.5 x 30.5 x 16.5 CM Remote control distance: 80M

Racing Time: 20 mins
Remote Control: 2.4 GHz Wireless Remote Control

Mode: Mode 2 (Left Hand Throttle)

Charging Time: 240 minutes
Transmitter Power: 3x 1.5V AA battery (not included)

Body weight: 1530g Type: Off-Road Car

Speed: 46km/h
Body battery: 7.4V 1600MA Li-ion ( with protective board )

Packing list: 1 x RC Car

- 1 x RC Car 1 x Remote Controller 1 x Wall plug charger 1 x English Manual CHARGER PLUG

(EU, USA, AU, UK all optional)