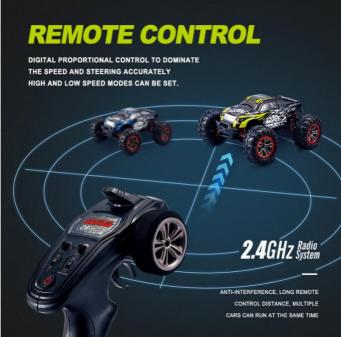

## **Product Specification**

8 To 13 Years, 14 Years & Up Age Range: • Style: Radio Control Toy • Product Name: High Speed Car COLOR: BLUE/YELLOW

 Remote Control Distance: 80M Racing Time: 20mins Type: 2.4G. Truck

Racing Time: 20 mins
Remote Control: 2.4 GHz Wireless Remote Control

Mode: Mode 2 (Left Hand Throttle)

Charging Time: 240 minutes
Transmitter Power: 3x 1.5V AA battery (not included)

Body weight: 1530g Type: Off-Road Car