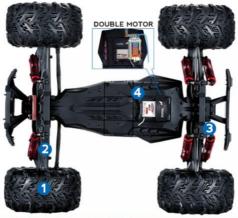

#### Description:

Model: N516

Color: Blue, Yellow (more colors can be customized)

Product Category: high speed car Motor Type: Brushed Motor Drive Type: 4 WD Channel: 4-Channels

Body size: 34.5 x 30.5 x 16.5 CM Remote control distance: 80M

# **PRODUCT DETAILS**

METAL TRANSMISSION SHAFT