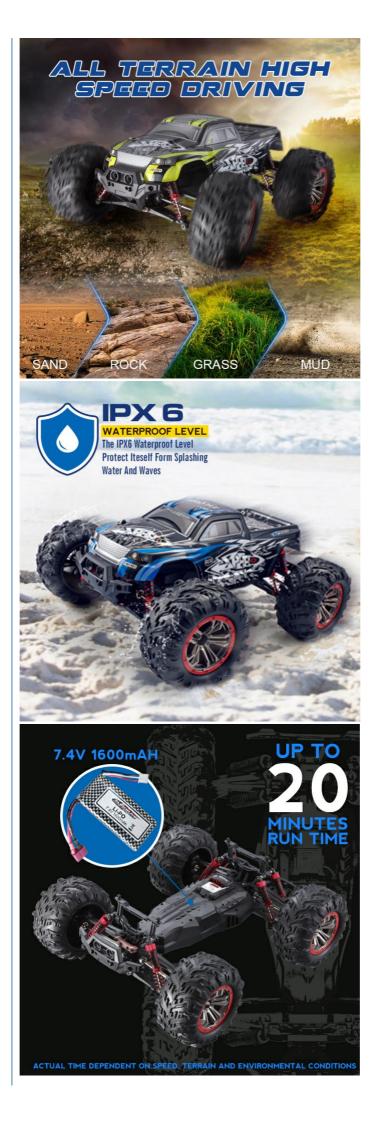

## **Product Specification**

8 To 13 Years, 14 Years & Up Age Range: • Style: Radio Control Toy • Product Name: High Speed Car COLOR: BLUE/YELLOW

 Remote Control Distance: 80M Racing Time: 20mins Type: 2.4G. Truck

Truck BATTERY: 7.4V 1600mAh Li-ion OEM/ODM: AVALIABLE

CATAGORIES: 1/10 Scale High Speed Car

Charge Time: 2.5 Hours Gender: Unisex Battery Power: Plastic Material: Plastic Type: ABS

Racing Time: 20 mins
Remote Control: 2.4 GHz Wireless Remote Control

Mode: Mode 2 (Left Hand Throttle)

Charging Time: 240 minutes
Transmitter Power: 3x 1.5V AA battery (not included)

Body weight: 1530g Type: Off-Road Car

Speed: 46km/h
Body battery: 7.4V 1600MA Li-ion ( with protective board )

Packing list: 1 x RC Car

- 1 x RC Car 1 x Remote Controller 1 x Wall plug charger 1 x English Manual CHARGER PLUG

(EU, USA, AU, UK all optional)