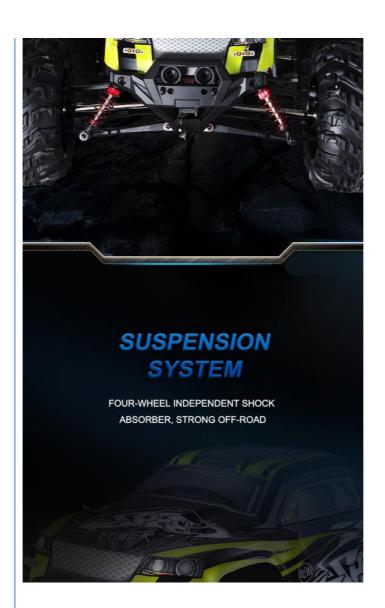

e 2 (Left Hand Throttle)

Charging Time: 240 minutes
Transmitter Power: 3x 1.5V AA battery (not included)

Body weight: 1530g Type: Off-Road Car

Speed: 46km/h
Body battery: 7.4V 1600MA Li-ion ( with protective board )

Packing list: 1 x RC Car

- 1 x RC Car 1 x Remote Controller 1 x Wall plug charger 1 x English Manual CHARGER PLUG

(EU, USA, AU, UK all optional)

Note: Light shooting and different displays may cause the color of the item in the picture a little different from the real thing. The measurement allowed error is +/- 1-3cm.

Support any OEM and Customization service , like change car deck and printing , customize packaging boxes and user manual , etc . All can be customized at request . Pls always feel free to inquire !

1/10 Scale Racing Car N516 HIGH SPEED CAR PIC:

































# Climb the slope to overcome the terrain.







# **PRODUCT DETAILS**











METAL TRANSMISSION SHAFT

## Packaging & Shipping

Shipping: Goods can be sent within 3-5 woking days after payment or deposit received

Shipping way: Sea shipment, Air shipment, Express shipment

#### Our Services

#### Design Service

We can provide OEM/ODM service. We also cooperate with famous brand, such as Disney, Walmart and Gearbest so on. If you have any needs for your new product or wish to make make further improvements, we are here to offer our support.

One of the biggest worries when purchasing from a Chinese supplier, especially for the first time. Our samples procedure takes away your worry.

#### Quality Control

We have experineced and strict QC team to control the q