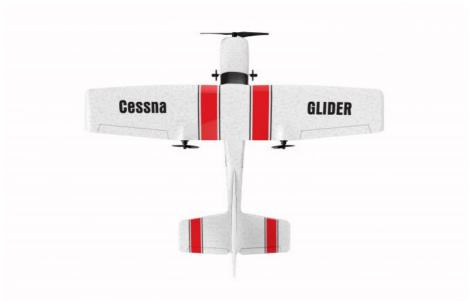

## ZC Z53 Airplane toy helicopter Wingspan 2.4G EPP Airplane fixed wing remote controlled glider RTF Built-in Gyro Kids DIY

Description: Item Name: Z53 Material: foam EPP Color: white

Airplane Battery: 3.7V 300mAh Flying Time: 25mins Charging Time: 60min

Remote Control Battery: AA Alkaline battery \*3 (not included)

Control Range: about 100m Product size: 35\*30\*9cm

Remote Control: 2.4G 2CH

Package Size: about 36.5\*31.8\*8.5cm

### **Features**

2CH, built-in gyroscope, low power protection, rise, fall, forward, turn left, turn right