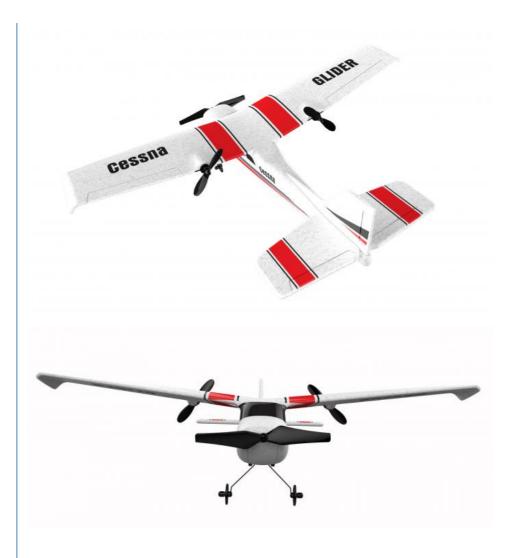

## ZC Z53 Airplane toy helicopter Wingspan 2.4G EPP Airplane fixed wing remote controlled glider RTF Built-in Gyro Kids DIY

Description: Item Name: Z53 Material: foam EPP Color: white

Airplane Battery: 3.7V 300mAh Flying Time: 25mins Charging Time: 60min

Remote Control Battery: AA Alkaline battery \*3 (not included)

Control Range: about 100m Product size: 35\*30\*9cm

Remote Control: 2.4G 2CH

Package Size: about 36.5\*31.8\*8.5cm

### **Features**

2CH, built-in gyroscope, low power protection, rise, fall, forward, turn left, turn right