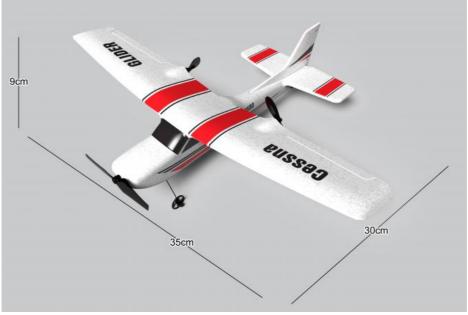

Charging Time: 60minFlying Time: About 25min

• Dimensions: 35\*30\*9CM

Highlight: 2.4G Remote Control RC Airplane,

Remote Control Battery: AA Alkaline battery \*3 (not included)

Control Range: about 100m Product size: 35\*30\*9cm

Remote Control: 2.4G 2CH

Package Size: about 36.5\*31.8\*8.5cm