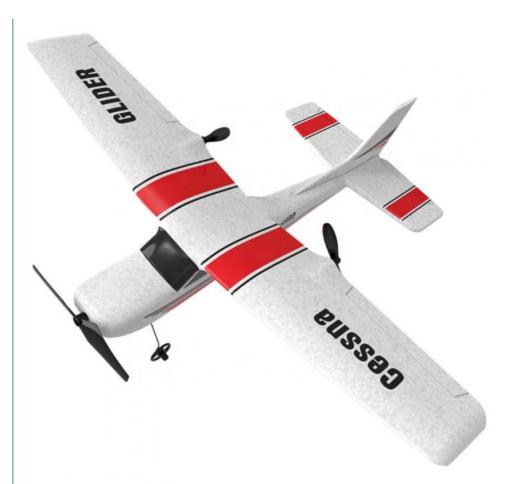

## ZC Z53 Airplane toy helicopter Wingspan 2.4G EPP Airplane fixed wing remote controlled glider RTF Built-in Gyro Kids DIY

Description: Item Name: Z53 Material: foam EPP Color: white

Airplane Battery: 3.7V 300mAh Flying Time: 25mins Charging Time: 60min

Remote Control Battery: AA Alkaline battery \*3 (not included)

Control Range: about 100m Product size: 35\*30\*9cm

Remote Control: 2.4G 2CH

Package Size: about 36.5\*31.8\*8.5cm

### **Features**

2CH, built-in gyroscope, low power protection, rise, fall, forward, turn left, turn right