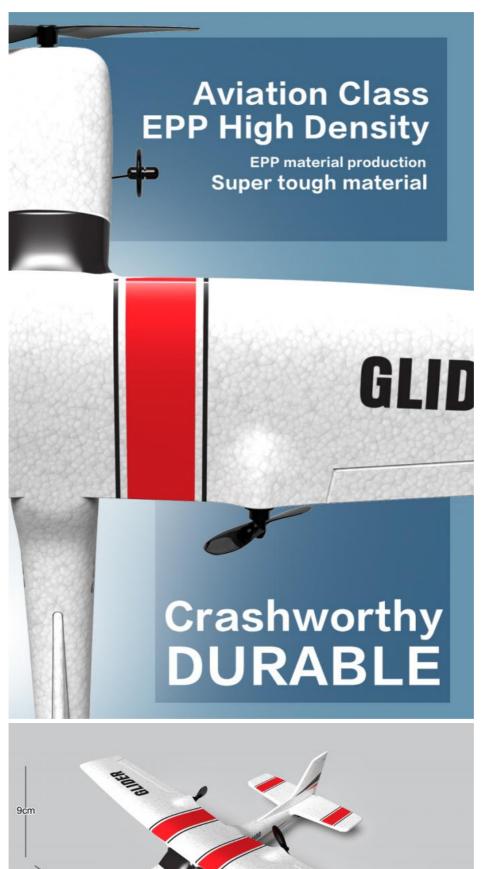

### **Product Specification**

Type: Helicopter
Power: Battery
Radio Control Style: RC Hobby
Material: ABS
Plastic Type: RC Glider

Scale: RC Airplane Glider

Product Name: RC Glider Color: GREY

Function: PLAY FOR FUN
Description: EPP Airplane
Battery: 3.7V 300mAh

Charging Time: 60minFlying Time: About 25min

• Dimensions: 35\*30\*9CM

Highlight: 2.4G Remote Control RC Airplane,

### Z53 RC Glider:

2.4G Hz FHSS

EPP material production

High capacity

Beginner level