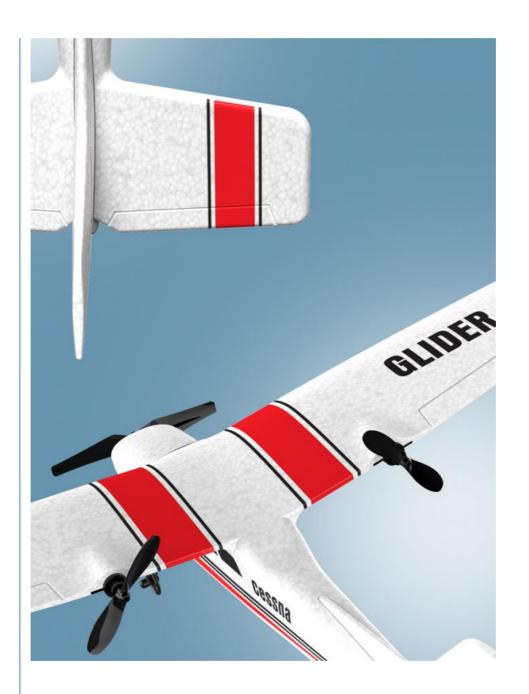

## ZC Z53 Airplane toy helicopter Wingspan 2.4G EPP Airplane fixed wing remote controlled glider RTF Built-in Gyro Kids DIY

Description: Item Name: Z53 Material: foam EPP Color: white

Airplane Battery: 3.7V 300mAh Flying Time: 25mins Charging Time: 60min

### Z53 RC Glider:

2.4G Hz FHSS

EPP material production

High capacity

Beginner level