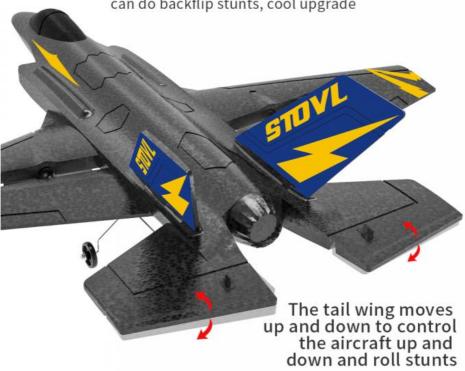

## THE TAIL CAN BE MOVED UP AND DOWN AS DESIRED

Four-channel mixing control mode, can do backflip stunts, cool upgrade