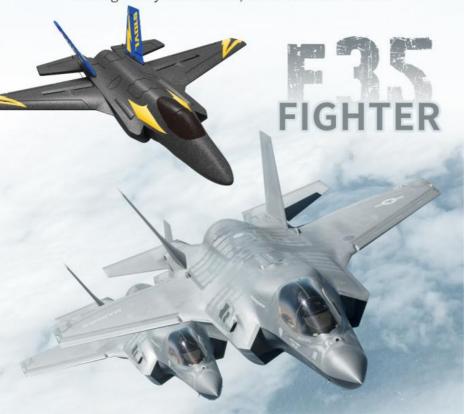

The scale is reduced, the design is like real, the ingenuity is reflected, the details are visible

The F-35 fighter is a single-seat single-engine fighter/joint attack aircraft in the United States. It belongs to the fifth generation of fighters in the world. It has a high stealth design, advanced electronic systems and a certain supersonic cruise capability. Mainly used for frontline support, target bombing, air defense interception and other tasks, and therefore developed 3 main derivative versions, including the F-35A with traditional runway takeoff and landing, and the F-35A with short takeoff and landing/vertical take off and landing The 35B type, and the F-35C type as the carrier-based aircraft.