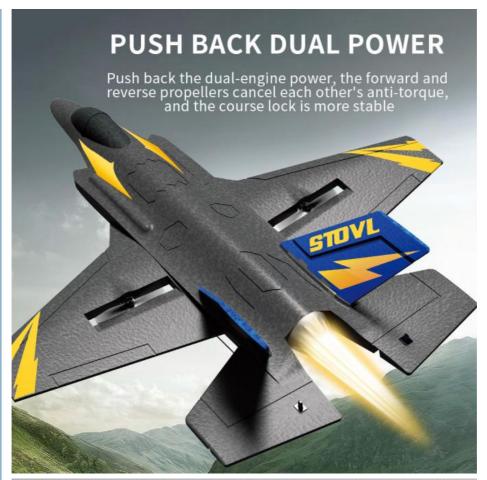

#### Features:

- 1. Adopting high-efficiency aerodynamic contour design to ensure good flight performance and stability, and better gliding performance
- 2. Strong power, so that the model can easily take off from the ground
- 3. Durable stainless steel wire landing gear
- 4. Direction (left and right) dual motor control.
- 5. The body is made of durable Epp foam, good flexibility and strong resistance to drop
- 6. Double protection battery is safer, 30 minutes long flight
- 7.2.4G receiver, built-in gyroscope, simpler and easier to use 8. Replaceable battery structure, making the flight experience more enjoyable
- 9. Four-channel structure, steering gear control, sensitive and precise control, can roll over and fly