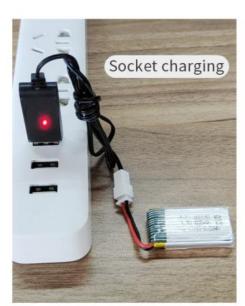

## **CHARGING INSTRUCTIONS**

The battery must be charged before the airplane is played, otherwise it will not be able to fly due to insufficient power

The USB charging cable socket is suitable for a variety of charging power sources

Power bank charging easy to carry

Computer USB charging

Mobile phone charging head for charging

The red light on the USB cable will light up when the battery is charging, and it will go out when it is fully charged. It should be taken out in time if it is full, not overnight.

When the battery is not in use, it must be removed from the airplane and charged for 20 minutes before it can be stored. One month charge times.