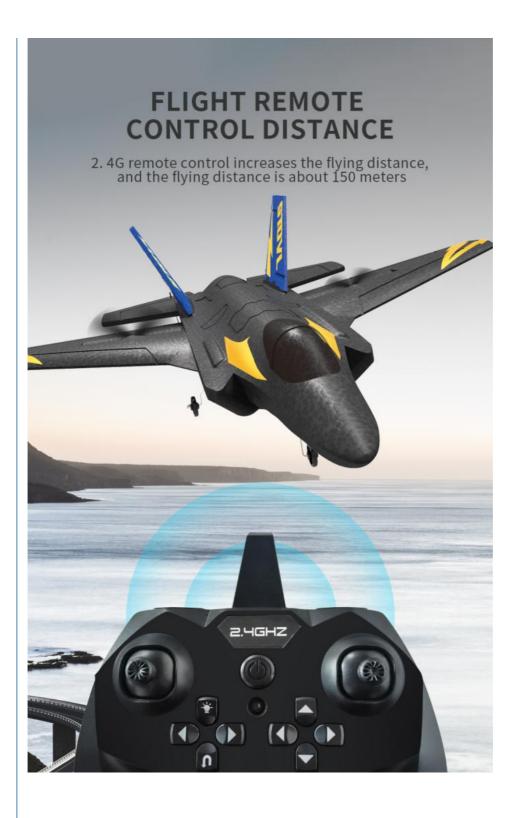

## **REMOTE CONTROL ANALYSIS**

## PARAMETER DISPLAY

product name Product color

KF605 fighter Black

Remote control frequency Product Size

2.4GHz 38\*32\*12cm

Battery life Body battery

About 15 minutes 3.7V 600mAh

Remote control distance Charging time

About 150 meters About 60 minutes