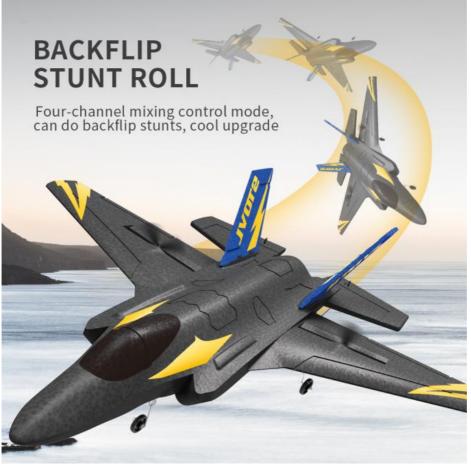

## THE TAIL CAN BE MOVED UP AND DOWN AS DESIRED

Four-channel mixing control mode, can do backflip stunts, cool upgrade