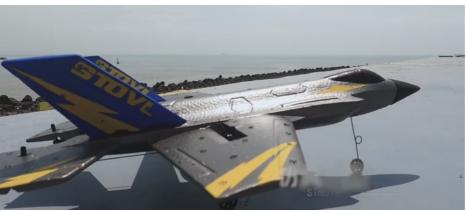

#### Description:

Model: KF605 Flight time: 30mins Charging time: 90mins Battery: 3.7V 600mAh Channel: 4CH

Airplane Size : 43.5\*41\*12cm Giftbox Size : 39\*34\*8cm Remote Distance : 150M

Color: Black

#### Features:

- 1. Adopting high-efficiency aerodynamic contour design to ensure good flight performance and stability, and better gliding performance
- 2. Strong power, so that the model can easily take off from the ground
- 3. Durable stainless steel wire landing gear
- 4. Direction (left and right) dual motor control.
- 5. The body is made of durable Epp foam, good flexibility and strong resistance to drop
- 6. Double protection battery is safer, 30 minutes long flight
- 7.2.4G receiver, built-in gyroscope, simpler and easier to use 8. Replaceable battery structure, making the flight experience more enjoyable
- 9. Four-channel structure, steering gear control, sensitive and precise control, can roll over and fly