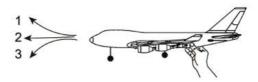

### Throw off

- 1 Wrong throwing method: the plane raises its head
- Correct throwing method: plane flying in level
   Wrong throw method:
- Wrong throw method the plane flies low

As shown in the picture above, the plane is lifted flat at shoulder height, parallel or the nose is slightly upwards with full throttle and then thrown out gently and steadily.