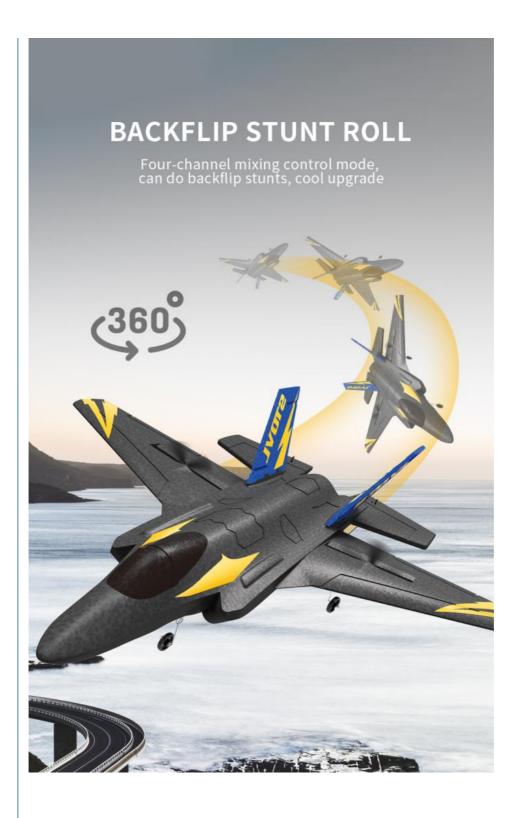

## THE TAIL CAN BE MOVED UP AND DOWN AS DESIRED

Four-channel mixing control mode, can do backflip stunts, cool upgrade