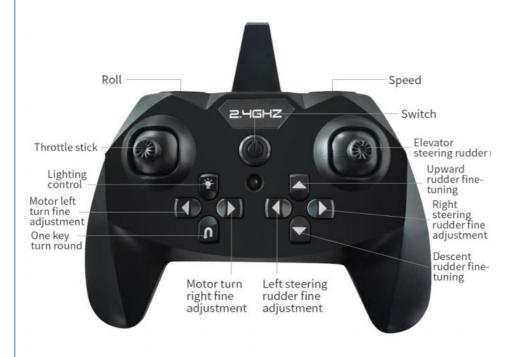

ed States. It belongs to the fifth generation of fighters in the world. It has a high stealth design, advanced electronic systems and a certain supersonic cruise capability. Mainly used for frontline support, target bombing, air defense interception and other tasks, and therefore developed 3 main derivative versions, including the F-35A with traditional runway takeoff and landing, and the F-35A with short takeoff and landing/vertical take off and landing The 35B type, and the F-35C type as the carrier-based aircraft.

## THE TAIL CAN BE MOVED UP AND DOWN AS DESIRED

Four-channel mixing control mode, can do backflip stunts, cool upgrade





## PARENT-CHILD INTERACTION WITH MULTIPLE PEOPLE

Every child has a blue sky dream, enjoy happy parent-child time





## **REMOTE CONTROL ANALYSIS**







## **SIZE DISPLAY**



# 15<sub>minute</sub>

## **Battery life**

Upgraded version equipped with protection chip High-density lithium battery Can be recharged approximately 300 times





4 channels



360° rollover



2.4GHz



**EPP** material



Roll left and right



Six-axis gyroscope



battery



Large capacity Easy to control

## **CHARGING INSTRUCTIONS**

The battery must be charged before the airplane is played, otherwise it will not be able to fly due to insufficient power

The USB charging cable socket is suitable for a variety of charging power sources





Power bank charging easy to carry



Computer USB charging



Mobile phone charging head for charging

The red light on the USB cable will light up when the battery is charging, and it will go out when it is fully ch