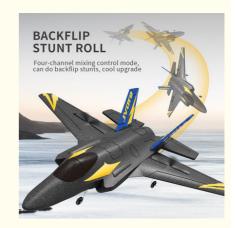

## THE TAIL CAN BE MOVED UP AND DOWN AS DESIRED

Four-channel mixing control mode, can do backflip stunts, cool upgrade