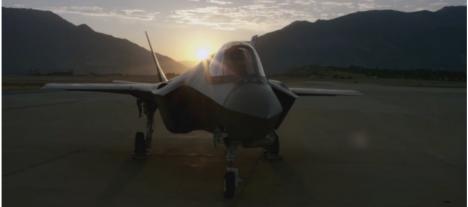

The scale is reduced, the design is like real, the ingenuity is reflected, the details are visible

The F-35 fighter is a single-seat single-engine fighter/joint attack aircraft in the United States. It belongs to the fifth generation of fighters in the world. It has a high stealth design, advanced electronic systems and a certain supersonic cruise capability. Mainly used for frontline support, target bombing, air defense interception and other tasks, and therefore developed 3 main derivative versions, including the F-35A with traditional runway takeoff and landing, and the F-35A with short takeoff and landing/vertical take off and landing The 35B type, and the F-35C type as the carrier-based aircraft.