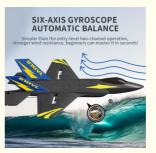

## EXPLORE A DIFFERENT HIGH-ALTITUDE EXPERIENCE

The scale is reduced according to the real machine, the image fidelity is high, and the reasonable aerodynamic layout is more balanced

Simpler than the entry-level two-channel operation, stronger wind resistance, beginners can master it in seconds!

## **Battery life**

Upgraded version equipped with protection chip High-density lithium battery Can be recharged approximately 300 times

4 channels

360° rollover

2.4GHz

**EPP** material

Roll left and right

Six-axis gyroscope