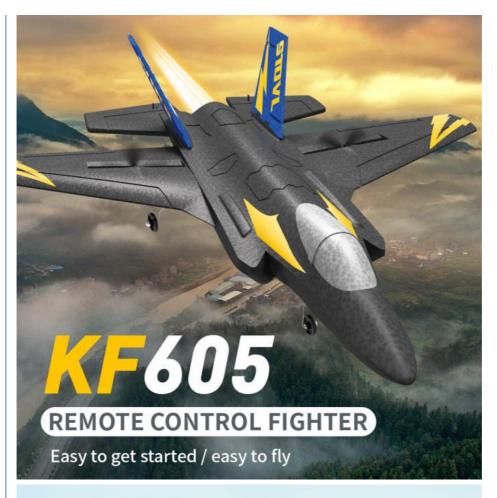

## KF605 Glider F35 F-35 simulation Airplane EDF Jet EPO RC Airplane Scale Modern Fighter Model Hobby Plane Aircraft

#### Description:

Model: KF605 Flight time: 30mins Charging time: 90mins Battery: 3.7V 600mAh Channel: 4CH

Airplane Size : 43.5\*41\*12cm Giftbox Size : 39\*34\*8cm Remote Distance : 150M

Color: Black