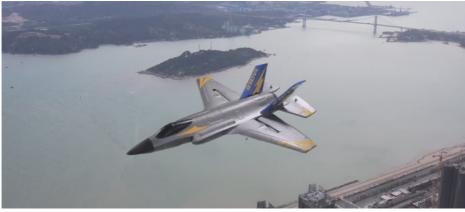

The scale is reduced, the design is like real, the ingenuity is reflected, the details are visible

The F-35 fighter is a single-seat single-engine fighter/joint attack aircraft in the United States. It belongs to the fifth generation of fighters in the world. It has a high stealth design, advanced electronic systems and a certain supersonic cruise capability. Mainly used for frontline support, target bombing, air defense interception and other tasks, and therefore developed 3 main derivative versions, including the F-35A with traditional runway takeoff and landing, and the F-35A with short takeoff and landing/vertical take off and landing The 35B type, and the F-35C type as the carrier-based aircraft.