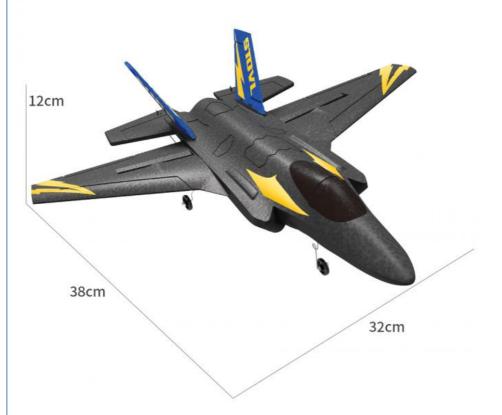

## **SIZE DISPLAY**

## PARAMETER DISPLAY

product name Product color

KF605 fighter Black

Remote control frequency Product Size

2.4GHz 38\*32\*12cm

Battery life Body battery

About 15 minutes 3.7V 600mAh

Remote control distance Charging time