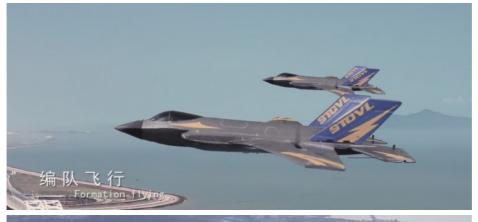

## EXPLORE A DIFFERENT HIGH-ALTITUDE EXPERIENCE

The scale is reduced according to the real machine, the image fidelity is high, and the reasonable aerodynamic layout is more balanced

Simpler than the entry-level two-channel operation, stronger wind resistance, beginners can master it in seconds!