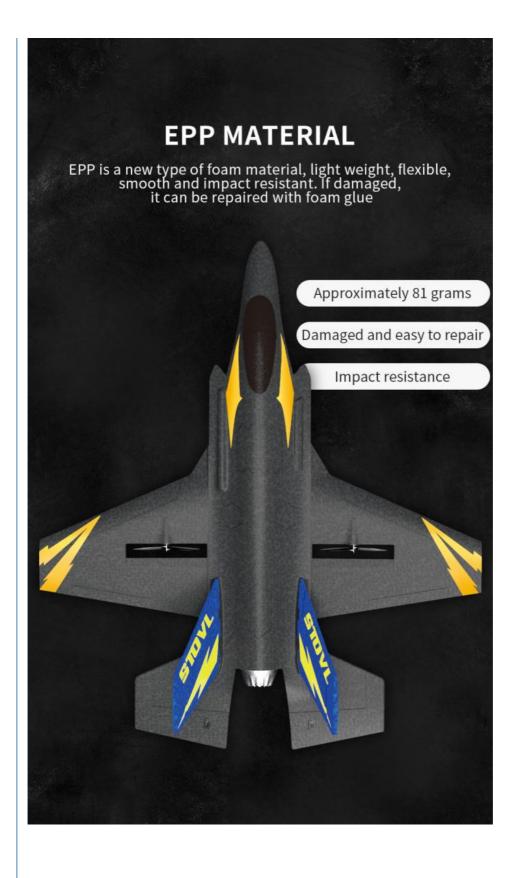

### **Product Specification**

Style: EPP Aircraft

MODEL: F-35 Simulation AirplaneORIGIN: CHINA SHENZHEN

• CATAGORIES: RC Airplane

• TYPE: F-35 Simulation Airplane

PACKING: GIFTBOX
Power: Battery
Material: Plastic
Plastic Type: EPP FOAM
Scale: RC Airplane

#### Features:

- 1. Adopting high-efficiency aerodynamic contour design to ensure good flight performance and stability, and better gliding performance
- 2. Strong power, so that the model can easily take off from the ground
- 3. Durable stainless steel wire landing gear
- 4. Direction (left and right) dual motor control.
- 5. The body is made of durable Epp foam, good flexibility and strong resistance to drop
- 6. Double protection battery is safer, 30 minutes long flight
- 7.2.4G receiver, built-in gyroscope, simpler and easier to use 8. Replaceable battery structure, making the flight experience more enjoyable
- 9. Four-channel structure, steering gear control, sensitive and precise control, can roll over and fly