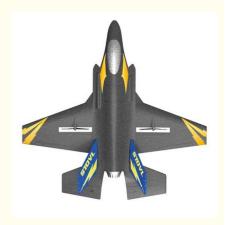

## F35 Simulation Remote Control RC Airplane Modern Fighter Model Hobby Rc Airplane

The scale is reduced, the design is like real, the ingenuity is reflected, the details are visible

The F-35 fighter is a single-seat single-engine fighter/joint attack aircraft in the United States. It belongs to the fifth generation of fighters in the world. It has a high stealth design, advanced electronic systems and a certain supersonic cruise capability. Mainly used for frontline support, target bombing, air defense interception and other tasks, and therefore developed 3 main derivative versions, including the F-35A with traditional runway takeoff and landing, and the F-35A with short takeoff and landing/vertical take off and landing The 35B type, and the F-35C type as the carrier-based aircraft.