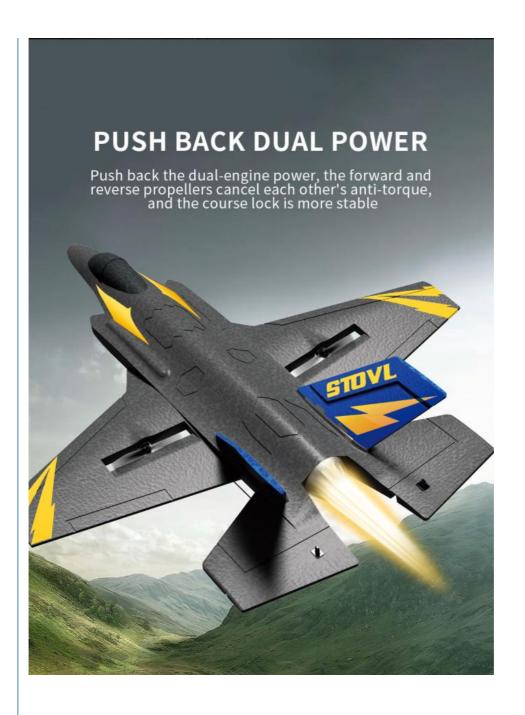

#### Features:

- 1. Adopting high-efficiency aerodynamic contour design to ensure good flight performance and stability, and better gliding performance
- 2. Strong power, so that the model can easily take off from the ground
- 3. Durable stainless steel wire landing gear
- 4. Direction (left and right) dual motor control.
- 5. The body is made of durable Epp foam, good flexibility and strong resistance to drop
- 6. Double protection battery is safer, 30 minutes long flight
- 7.2.4G receiver, built-in gyroscope, simpler and easier to use 8. Replaceable battery structure, making the flight experience more enjoyable
- 9. Four-channel structure, steering gear control, sensitive and precise control, can roll over and fly