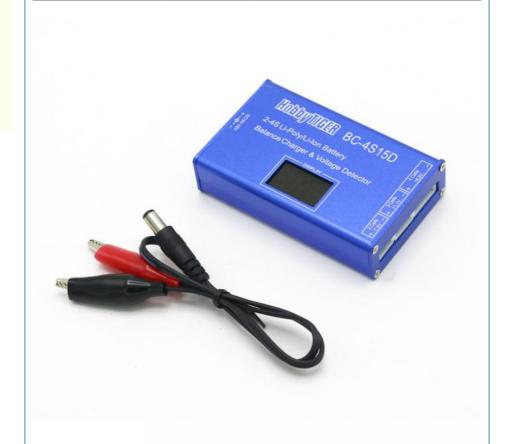

## Basic Information

• Place of Origin: Guangdong, China • Brand Name: Hobbytiger

• Model Number: UL03700 \$11.80 - \$15.30/pieces • Price:

Packaging Details:

BC-4S15D Battery Lithium Lipo Balance Charger Voltage Detector LCD Digital Display Balance Charger with Adapter for RC Battery

## Product Description

BC-4S15D Battery Lithium Lipo Balance Charger Voltage Detector LCD Digital Display Balance Charger with Adapter for RC Battery

DC Power Plug Connector With Cable and alligator clips

- Full Length: about 25cm
- Type: 5.5x2.1mm
- Outside Diameter: 5.5mm
- Inside diameter: 2.1mm
- Wire: 22AWG

Package include:

1xBC-4S15D Balance Charger with 5.5mm MALE DC POWER PLUG cable