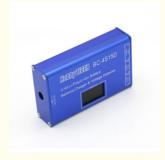

## Basic Information

• Place of Origin: Guangdong, China • Brand Name: Hobbytiger

• Model Number: UL03700 \$11.80 - \$15.30/pieces • Price:

Packaging Details:

BC-4S15D Battery Lithium Lipo Balance Charger Voltage Detector LCD Digital Display Balance Charger with Adapter for RC Battery

## Product Description

BC-4S15D Battery Lithium Lipo Balance Charger Voltage Detector LCD Digital Display Balance Charger with Adapter for RC Battery

Input Power Request: Recommended 30W

Max Charge Power: 25W
Charge Current: 1500mA
Charge Accuracy: ±10mV

Balance Current: 1000mA

Display Accuracy: ±10mV

Weight: 95g

Size: 81mmx50mmx20mm

5.5mm MALE DC POWER PLUG cable to DUAL ALLIGATOR CLIPS: