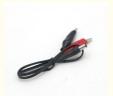

Input Power Request: Recommended 30W

Max Charge Power: 25W
Charge Current: 1500mA
Charge Accuracy: ±10mV

Balance Current: 1000mA

Display Accuracy: ±10mV

Weight: 95g

Size: 81mmx50mmx20mm

5.5mm MALE DC POWER PLUG cable to DUAL ALLIGATOR CLIPS:

DC Power Plug Connector With Cable and alligator clips

- Full Length: about 25cm
- Type: 5.5x2.1mm
- Outside Diameter: 5.5mm
- Inside diameter: 2.1mm
- Wire: 22AWG

Package include:

1xBC-4S15D Balance Charger with 5.5mm MALE DC POWER PLUG cable