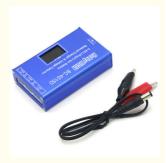

## Basic Information

• Place of Origin: Guangdong, China • Brand Name: Hobbytiger

• Model Number: UL03700 \$11.80 - \$15.30/pieces • Price:

Packaging Details:

BC-4S15D Battery Lithium Lipo Balance Charger Voltage Detector LCD Digital Display Balance Charger with Adapter for RC Battery

## Product Description

BC-4S15D Battery Lithium Lipo Balance Charger Voltage Detector LCD Digital Display Balance Charger with Adapter for RC Battery

Input Power Request: Recommended 30W

Max Charge Power: 25W
Charge Current: 1500mA
Charge Accuracy: ±10mV

Balance Current: 1000mA

Display Accuracy: ±10mV

Weight: 95g

Size: 81mmx50mmx20mm

5.5mm MALE DC POWER PLUG cable to DUAL ALLIGATOR CLIPS:

DC Power Plug Connector With Cable and alligator clips

- Full Length: about 25cm
- Type: 5.5x2.1mm
- Outside Diameter: 5.5mm
- Inside diameter: 2.1mm
- Wire: 22AWG

Package include:

1xBC-4S15D Balance Charger with 5.5mm MALE DC POWER PLUG cable