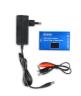

## Electrical RC Toy Accessories LCD Digital Display Lipo Balance Charger With Adapter

## Basic Information

• Place of Origin: Guangdong, China • Brand Name: Hobbytiger

• Model Number: UL03700 \$11.80 - \$15.30/pieces • Price:

Packaging Details:

BC-4S15D Battery Lithium Lipo Balance Charger Voltage Detector LCD Digital Display Balance Charger with Adapter for RC Battery

## Product Description

BC-4S15D Battery Lithium Lipo Balance Charger Voltage Detector LCD Digital Display Balance Charger with Adapter for RC Battery

DC Power Plug Connector With Cable and alligator clips

- Full Length: about 25cm
- Type: 5.5x2.1mm
- Outside Diameter: 5.5mm
- Inside diameter: 2.1mm
- Wire: 22AWG

Package include:

1xBC-4S15D Balance Charger with 5.5mm MALE DC POWER PLUG cable