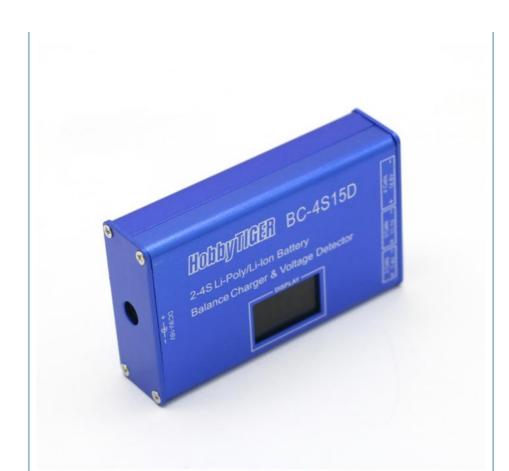

## Basic Information

• Place of Origin: Guangdong, China • Brand Name: Hobbytiger

• Model Number: UL03700 \$11.80 - \$15.30/pieces • Price:

Packaging Details:

BC-4S15D Battery Lithium Lipo Balance Charger Voltage Detector LCD Digital Display Balance Charger with Adapter for RC Battery

## Product Description

BC-4S15D Battery Lithium Lipo Balance Charger Voltage Detector LCD Digital Display Balance Charger with Adapter for RC Battery

Input Power Request: Recommended 30W

Max Charge Power: 25W
Charge Current: 1500mA
Charge Accuracy: ±10mV

Balance Current: 1000mA

Display Accuracy: ±10mV

Weight: 95g

Size: 81mmx50mmx20mm

5.5mm MALE DC POWER PLUG cable to DUAL ALLIGATOR CLIPS: