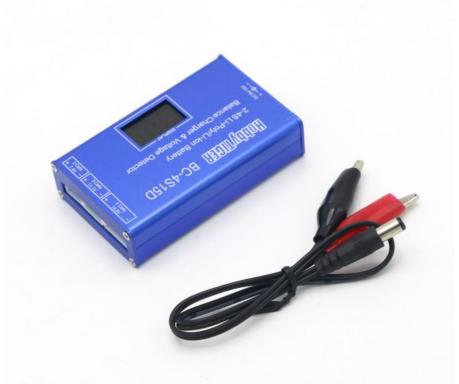

## Electrical RC Toy Accessories LCD Digital Display Lipo Balance Charger With Adapter

## Basic Information

• Place of Origin: Guangdong, China • Brand Name: Hobbytiger

• Model Number: UL03700 \$11.80 - \$15.30/pieces • Price:

Packaging Details:

BC-4S15D Battery Lithium Lipo Balance Charger Voltage Detector LCD Digital Display Balance Charger with Adapter for RC Battery

## Product Description

BC-4S15D Battery Lithium Lipo Balance Charger Voltage Detector LCD Digital Display Balance Charger with Adapter for RC Battery

## Specification

100% brand new and high quality

Ready to charge, one step to finish charge process

Ready to display, display the voltage at any time

High charge accuracy, ±10mV(max)

Multi-protection, keep charging safe

Auto recover the over charging battery

Save energy, balance process don't need discharge

Operating Voltage Range: 9V-16V DC Operating Temperature: -20-45degree

Cells Type Supported: 2-4 cells Li-lon/Li-poly

Input Power Request: Recommended 30W

Max Charge Power: 25W
Charge Current: 1500mA
Charge Accuracy: ±10mV

Balance Current: 1000mA

Display Accuracy: ±10mV

Weight: 95g

Size: 81mmx50mmx20mm

5.5mm MALE DC POWER PLUG cable to DUAL ALLIGATOR CLIPS: