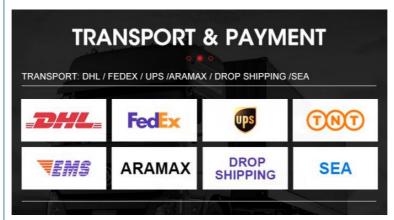

# Packing and Shipping

Always Safe and Fast Shipping with U-angel

We are working with reliable shipping companies, you order will be delivered to your address on time! We can also ship out the goods to your shipping forwarder in China if requested,we are more flexible! Global Transportation:

We will find out the BEST logistics solutionsfor you!

- 1. DHL / UPS / FedEx / TNT. Door-to-Door:
- 2. By Air or by Sea, for FCL; Airport / Port receiving;
- 3. Customers Specifying Freight Forwarders or Negotiable Shipping Methods;