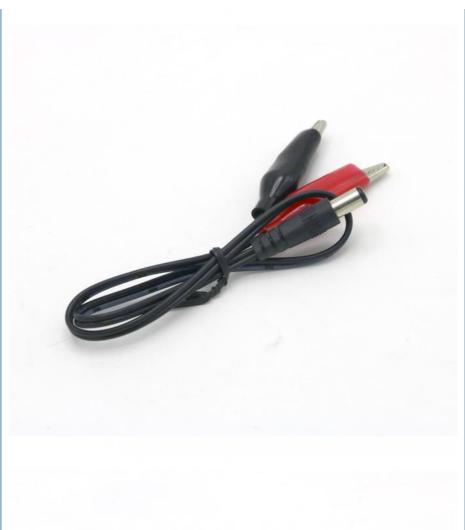

Input Power Request: Recommended 30W

Max Charge Power: 25W
Charge Current: 1500mA
Charge Accuracy: ±10mV

Balance Current: 1000mA

Display Accuracy: ±10mV

Weight: 95g

Size: 81mmx50mmx20mm

5.5mm MALE DC POWER PLUG cable to DUAL ALLIGATOR CLIPS:

DC Power Plug Connector With Cable and alligator clips

- Full Length: about 25cm
- Type: 5.5x2.1mm
- Outside Diameter: 5.5mm
- Inside diameter: 2.1mm
- Wire: 22AWG

Package include:

1xBC-4S15D Balance Charger with 5.5mm MALE DC POWER PLUG cable