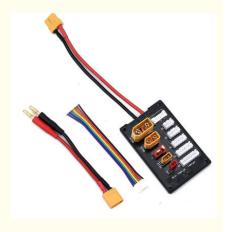

# Specification

- \* XT30 XT60 XT90 JST T Connector Parallel Charging Board.
- $^{\ast}$  Multi-function charging board with XT30, XT60, XT90,T and JST plug.
- \* Balance Output Cable: 14AWG silicon cable.
- \* Support Battery: 2-6S Cells Battery.
- $^{\star}$  Compatible for Imax B6/B6AC Charger.

Specifications:

Item: Parallel Charging Board

Plug: XT30, XT60, XT90,T and JST plug Balance Output Cable: 14AWG silicon cable

Size:83\*52mm Weight:70g

Package Included:

- 1 x Parallel Charging Board for 2-6s LiPo Batteries
- 1 x XT60 to banana Connector