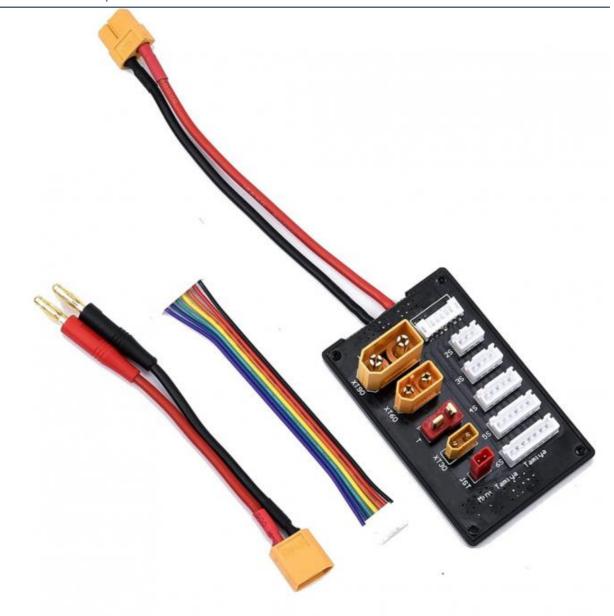

# Specification

- \* XT30 XT60 XT90 JST T Connector Parallel Charging Board.
- $^{\ast}$  Multi-function charging board with XT30, XT60, XT90,T and JST plug.
- \* Balance Output Cable: 14AWG silicon cable.
- \* Support Battery: 2-6S Cells Battery.
- $^{\star}$  Compatible for Imax B6/B6AC Charger.

Specifications:

Item: Parallel Charging Board

Plug: XT30, XT60, XT90,T and JST plug Balance Output Cable: 14AWG silicon cable

Size:83\*52mm Weight:70g

Package Included:

- 1 x Parallel Charging Board for 2-6s LiPo Batteries
- 1 x XT60 to banana Connector