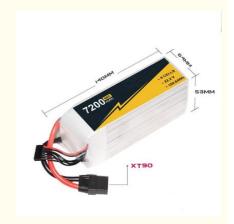

### 7200mAh 22.2V 6s RC Airplane Battery

### **Product Specification**

| Weight:                                  | 830g                                                        |
|------------------------------------------|-------------------------------------------------------------|
| <ul> <li>The Discharge Rate:</li> </ul>  | 22.2v-22.8V                                                 |
| <ul> <li>Storage Type:</li> </ul>        | 0-45                                                        |
| Capacity:                                | 5500mah                                                     |
| Cells:                                   | 6s                                                          |
| <ul> <li>Voltage Per Pack:</li> </ul>    | 22.2V                                                       |
| <ul> <li>Discharge Rate:</li> </ul>      | 60C-120C                                                    |
| <ul> <li>Suggest Charge Rate:</li> </ul> | 1C ( Max 5C)                                                |
| Balancer Connector Type:                 | 3PINS JST-XH XT60                                           |
| SIZE(H*W*L):                             | 64*43*140mm                                                 |
| • Highlight:                             | 7200mAh RC Airplane battery,<br>6s model airplane batteries |

Our Product Introduction

Brand : CODDAR

Model NO : CD6S720060

Battery Type : LiPo

Capacity: 7200mAh

Voltage : 22.2V

Net Weight : 830g

Size (L\*W\*H) : 140\*43\*64mm

Assemble : 6S

Discharge Rate : 60C

Charge Rate : 1C to 5C

Charge Connector : XH-JST 7P

Discharge Connector : XT90