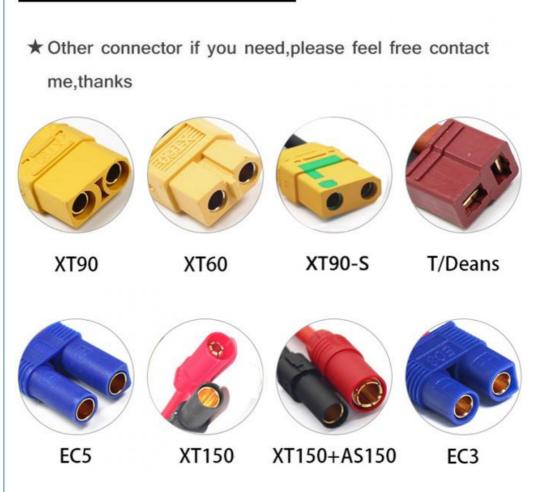

Assemble : 6S

Discharge Rate : 60C

Charge Rate : 1C to 5C

Charge Connector : XH-JST 7P

Discharge Connector : XT90

#### Suggest charger

Balance charger

Balancer Connector Type

3PINS JST-XH xt60 XT90