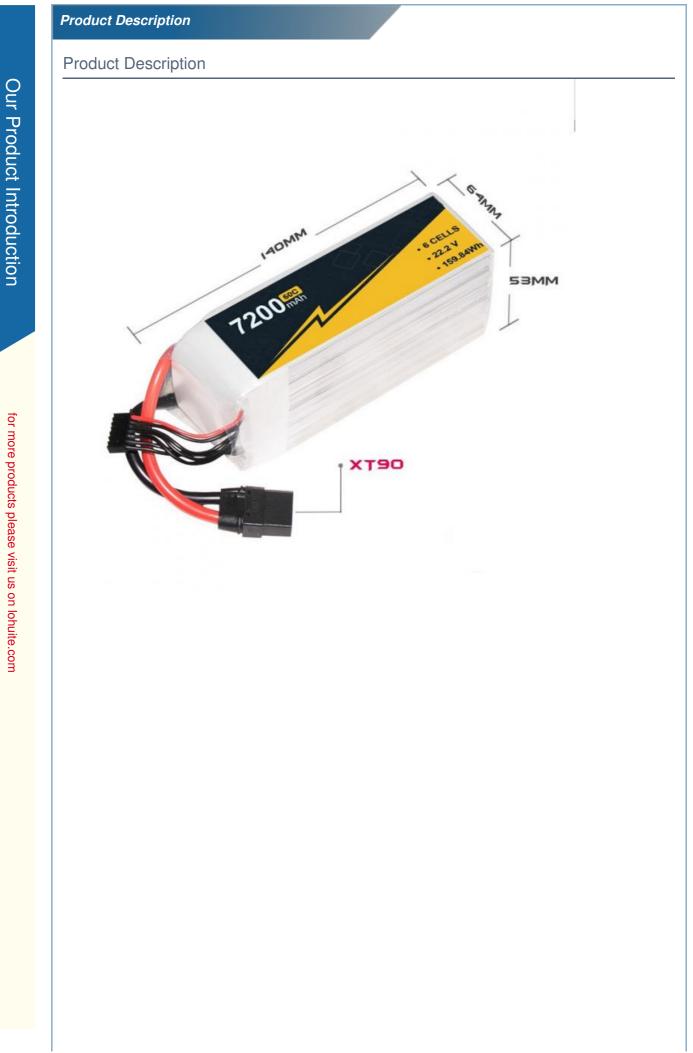

Our Product Introduction

Brand : CODDAR

Model NO : CD6S720060

Battery Type : LiPo

Capacity: 7200mAh

Voltage : 22.2V

Net Weight : 830g

Size (L\*W\*H) : 140\*43\*64mm

Assemble : 6S

Discharge Rate : 60C

Charge Rate : 1C to 5C

Charge Connector : XH-JST 7P

Discharge Connector : XT90