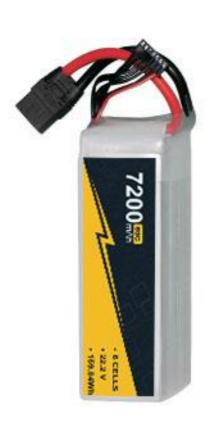

### 7200mAh 22.2V 6s RC Airplane Battery

Our Product Introduction

Brand : CODDAR

Model NO : CD6S720060

Battery Type : LiPo

Capacity: 7200mAh

Voltage : 22.2V

Net Weight : 830g

Size (L\*W\*H) : 140\*43\*64mm