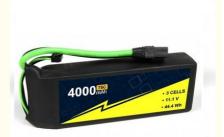

## 11.1V 75C RC Airplane Battery 4000mAh 3S With W/XT-90 Connector

## **Product Specification**

. Weight: 412g . The Charging Ratio: 1-5C 35C-70C • The Discharge Rate: • Storage Type: 0-45 · Capacity: 4500mah · Cells: 3s1P Voltage Per Pack: 11.1V 75C • Discharge Rate:

• Suggest Charge Rate: 1C (Max 5C)

• Balancer Connector Type: 3PINS JST-XH XT60 XT90 RC Airplane battery 11.1V, • Highlight:

XT-90 Connector RC Airplane battery,

4000mAh model airplane batteries

## **Product Description**

Specs: Capacity: 4000mAh Cell Count: 3 Voltage: 11.1V Constant Discharge: 75C Peak Discharge (3s): 150C Battery Size: 145x51x28mm Weight: 412g Pack Resistance:  $10m\Omega$  Charge Plug: JST-XH Discharge Plug: XT90