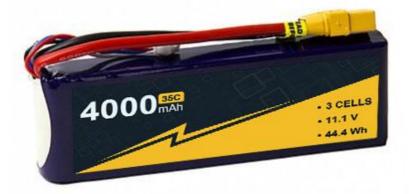

## 11.1V 75C RC Airplane Battery 4000mAh 3S With W/XT-90 Connector

## **Product Specification**

. Weight: 412g . The Charging Ratio: 1-5C 35C-70C • The Discharge Rate: • Storage Type: 0-45 · Capacity: 4500mah · Cells: 3s1P Voltage Per Pack: 11.1V 75C • Discharge Rate:

• Suggest Charge Rate: 1C (Max 5C)

• Balancer Connector Type: 3PINS JST-XH XT60 XT90 RC Airplane battery 11.1V, • Highlight:

XT-90 Connector RC Airplane battery,

4000mAh model airplane batteries

## **Product Description**

Specs: Capacity: 4000mAh Cell Count: 3 Voltage: 11.1V Constant Discharge: 75C Peak Discharge (3s): 150C Battery Size: 145x51x28mm Weight: 412g Pack Resistance:  $10m\Omega$  Charge Plug: JST-XH Discharge Plug: XT90