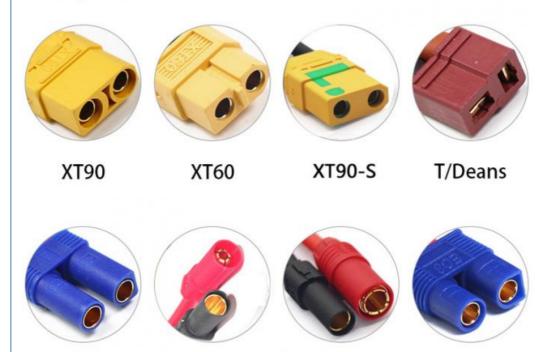

• Suggest Charge Rate: 1C (Max 5C)

• Balancer Connector Type: 3PINS JST-XH XT60 XT90

• Weight: 760g

• Highlight: 150c Airplane Lipo Batteries,

Lightweight 6s 4000mah Lipo Battery,

Airplane Lipo Batteries 22.2V

## **Product Description**

Specs: Capacity: 4000mAh Cell Count: 6 Voltage: 22.2V Constant Discharge: 75C Peak Discharge (3s): 150C Battery Size: 145x51x51mm Weight: 760g Pack Resistance: 16mΩ Charge Plug: JST-XH-7P Discharge Plug: XT90

# **Amass Connector**

★ Other connector if you need, please feel free contact me, thanks

XT150+AS150 EC5 XT150 EC3 Size(mm) Capacity Weight 88x34x20 2S 2200mah 50C 114g=4oz=0.25lb 131g=4.62oz=0.28lb 2S 2600mah 30C 115x34x17 2S 5000mah 50C 155x48x16 260g=9.17oz=0.57lb 2S 6000mah 60C Hard 138x46x24 295g=10.4oz=0.65lb 2S 7000mah 55C Hard 138x46x24 312g=11oz=0.68lb 125g=4.4oz=0.27lb 3S 1500mah 65C 70x43x22 3S 1500mah 100C 90x34x22 141g=4.97oz=0.31lb 3S 1800mah 50C 142g=5oz=0.31lb 105x34x20 3S 2200mah 30C 106x34x24 168g=5.92oz=0.37lb 3S 2600mah 35C T 115x34x26 189g=6.66oz=0.41lb 3S 3000mah 60C 225g=7.93oz=0.49lb 135x42x21 3S 5000mah 50C 155x48x24 376g=13.26oz=0.86lb 3S 6000mah 50C 155x44x29 425g=14.99oz=0.93lb 3S 6000mah 50C Hard 138x46x39 425g=14.99oz=0.93lb 4S 1500mah 100C 70x43x29 164g=5.78oz=0.36lb 4S 2200mah 30C 106x34x32 220g=7.76oz=0.48lb 4S 3300mah 60C 135x42x30 318g=11.21oz=0.7lb 4S 4000mah 60C 135x42x33 403g=14.21oz=0.88lb 4S 5000mah 50C 492g=17.35oz=1.08lb 155x48x32 4S 6000mah 50C 155x44x38 558g=19.68oz=1.23lb 6S 1800mah 50C 105x34x40 270g=9.52oz=0.59lb 6S 3300mah 60C 135x42x42 436g=15.37oz=0.96lb