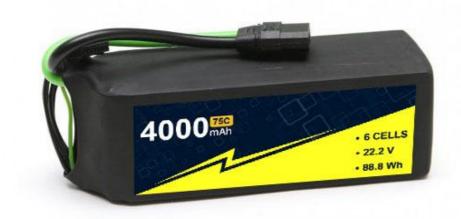

## **Product Specification**

. Weight: 488g . The Charging Ratio: 1-5C 75C-150C • The Discharge Rate: 0-45 • Storage Type: · Capacity: 4000mah · Cells: 6s1P 22.2V Voltage Per Pack: 75C • Discharge Rate:

## **Product Description**

Specs: Capacity: 4000mAh Cell Count: 6 Voltage: 22.2V Constant Discharge: 75C Peak Discharge (3s): 150C Battery Size: 145x51x51mm Weight: 760g Pack Resistance: 16mΩ Charge Plug: JST-XH-7P Discharge Plug: XT90