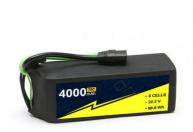

## **Product Specification**

. Weight: 488g . The Charging Ratio: 1-5C 75C-150C • The Discharge Rate: 0-45 • Storage Type: · Capacity: 4000mah · Cells: 6s1P 22.2V Voltage Per Pack: 75C • Discharge Rate:

## **Product Description**

Specs: Capacity: 4000mAh Cell Count: 6 Voltage: 22.2V Constant Discharge: 75C Peak Discharge (3s): 150C Battery Size: 145x51x51mm Weight: 760g Pack Resistance: 16mΩ Charge Plug: JST-XH-7P Discharge Plug: XT90