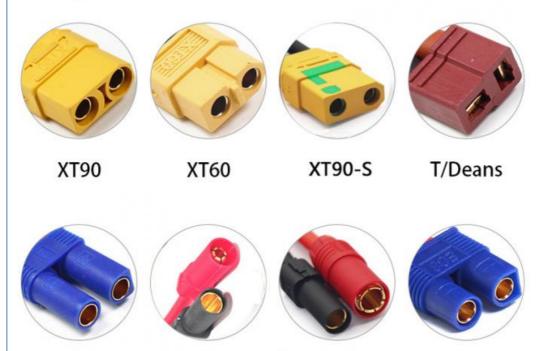

# Amass Connector ★ Other connector if you need, please feel free contact me, thanks XT90 XT60 XT90-S T/Deans

XT150

XT150+AS150

# **Amass Connector**

★ Other connector if you need, please feel free contact me, thanks

XT150+AS150 EC5 XT150 EC3 Size(mm) Capacity Weight 88x34x20 2S 2200mah 50C 114g=4oz=0.25lb 131g=4.62oz=0.28lb 2S 2600mah 30C 115x34x17 2S 5000mah 50C 155x48x16 260g=9.17oz=0.57lb 2S 6000mah 60C Hard 138x46x24 295g=10.4oz=0.65lb 2S 7000mah 55C Hard 138x46x24 312g=11oz=0.68lb 125g=4.4oz=0.27lb 3S 1500mah 65C 70x43x22 3S 1500mah 100C 90x34x22 141g=4.97oz=0.31lb 3S 1800mah 50C 142g=5oz=0.31lb 105x34x20 3S 2200mah 30C 106x34x24 168g=5.92oz=0.37lb 3S 2600mah 35C T 115x34x26 189g=6.66oz=0.41lb 3S 3000mah 60C 225g=7.93oz=0.49lb 135x42x21 3S 5000mah 50C 155x48x24 376g=13.26oz=0.86lb 3S 6000mah 50C 155x44x29 425g=14.99oz=0.93lb 3S 6000mah 50C Hard 138x46x39 425g=14.99oz=0.93lb 4S 1500mah 100C 70x43x29 164g=5.78oz=0.36lb 4S 2200mah 30C 106x34x32 220g=7.76oz=0.48lb 4S 3300mah 60C 135x42x30 318g=11.21oz=0.7lb 4S 4000mah 60C 135x42x33 403g=14.21oz=0.88lb 4S 5000mah 50C 492g=17.35oz=1.08lb 155x48x32 4S 6000mah 50C 155x44x38 558g=19.68oz=1.23lb 6S 1800mah 50C 105x34x40 270g=9.52oz=0.59lb 6S 3300mah 60C 135x42x42 436g=15.37oz=0.96lb 6S 5000mah 50C 155x48x48 725g=25.57oz=1.59lb