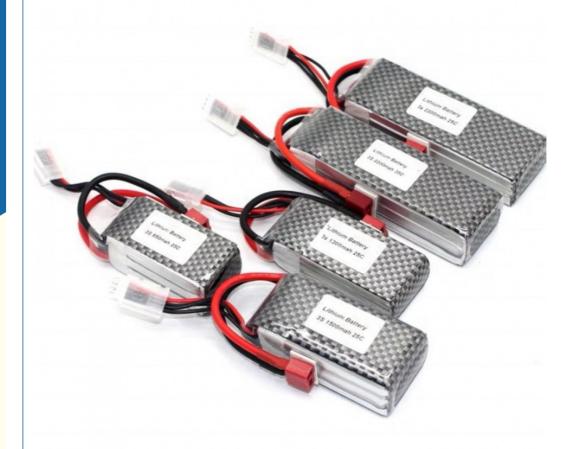

# **Amass Connector**

★ Other connector if you need, please feel free contact me, thanks

XT150+AS150 EC5 XT150 EC3 Size(mm) Capacity Weight 88x34x20 2S 2200mah 50C 114g=4oz=0.25lb 131g=4.62oz=0.28lb 2S 2600mah 30C 115x34x17 2S 5000mah 50C 155x48x16 260g=9.17oz=0.57lb 2S 6000mah 60C Hard 138x46x24 295g=10.4oz=0.65lb 2S 7000mah 55C Hard 138x46x24 312g=11oz=0.68lb 125g=4.4oz=0.27lb 3S 1500mah 65C 70x43x22 3S 1500mah 100C 90x34x22 141g=4.97oz=0.31lb 3S 1800mah 50C 142g=5oz=0.31lb 105x34x20 3S 2200mah 30C 106x34x24 168g=5.92oz=0.37lb 3S 2600mah 35C T 115x34x26 189g=6.66oz=0.41lb 3S 3000mah 60C 225g=7.93oz=0.49lb 135x42x21 3S 5000mah 50C 155x48x24 376g=13.26oz=0.86lb 3S 6000mah 50C 155x44x29 425g=14.99oz=0.93lb 3S 6000mah 50C Hard 138x46x39 425g=14.99oz=0.93lb 4S 1500mah 100C 70x43x29 164g=5.78oz=0.36lb 4S 2200mah 30C 106x34x32 220g=7.76oz=0.48lb 4S 3300mah 60C 135x42x30 318g=11.21oz=0.7lb 4S 4000mah 60C 135x42x33 403g=14.21oz=0.88lb 4S 5000mah 50C 492g=17.35oz=1.08lb 155x48x32 4S 6000mah 50C 155x44x38 558g=19.68oz=1.23lb 6S 1800mah 50C 105x34x40 270g=9.52oz=0.59lb 6S 3300mah 60C 135x42x42 436g=15.37oz=0.96lb 6S 5000mah 50C 155x48x48 725g=25.57oz=1.59lb

155x48x54

809g=28.53oz=1.78lb

6S 6000mah 50C