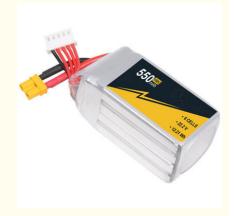

# 22.2v 3s 4s 6s 550mah 100C RC Boat Battery

## **Product Specification**

Weight: 323g
The Charging Ratio: 22.2V
The Discharge Rate: 7.4-8.4V
Storage Type: 0-45
Capacity: 550mah
Cells: 6s
Voltage Per Pack: 22.2V

• Discharge Rate: 100C-120C

• Highlight: 100C RC Boat battery, 3s RC Boat battery