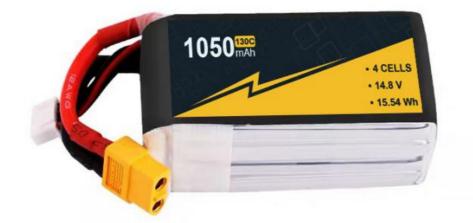

## High Output 1050mAh 14.8V 4s1P Lipo Battery 130C RC Model Boat Batteries

#### **Product Specification**

| <ul> <li>Highlight:</li> </ul>           | High Output 4s1P Lipo Battery,<br>14.8V RC Model Boat Batteries,<br>4s1P Lipo Battery 130C |
|------------------------------------------|--------------------------------------------------------------------------------------------|
| • SIZE:                                  | 22*38*78mm                                                                                 |
| <ul> <li>Suggest Charge Rate:</li> </ul> | 1C ( Max 5C)                                                                               |
| <ul> <li>Discharge Rate:</li> </ul>      | 130C-260C                                                                                  |
| <ul> <li>Voltage Per Pack:</li> </ul>    | 14.8V                                                                                      |
| • Cells:                                 | 4s                                                                                         |
| Capacity:                                | 1050mah                                                                                    |
| <ul> <li>Storage Type:</li> </ul>        | 0-45                                                                                       |
| • The Discharge Rate:                    | 14.8v-15.3V                                                                                |
| <ul> <li>The Charging Ratio:</li> </ul>  | 14.8V                                                                                      |
| • Weight:                                | 132g                                                                                       |
|                                          |                                                                                            |

1050mAh 14.8V 4s1P Lipo batteries 130C RC Boat battery