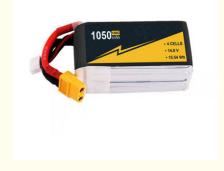

## High Output 1050mAh 14.8V 4s1P Lipo Battery 130C RC Model Boat Batteries

#### **Product Specification**

| <ul> <li>Highlight:</li> </ul>           | High Output 4s1P Lipo Battery,<br>14.8V RC Model Boat Batteries,<br>4s1P Lipo Battery 130C |
|------------------------------------------|--------------------------------------------------------------------------------------------|
| • SIZE:                                  | 22*38*78mm                                                                                 |
| <ul> <li>Suggest Charge Rate:</li> </ul> | 1C ( Max 5C)                                                                               |
| <ul> <li>Discharge Rate:</li> </ul>      | 130C-260C                                                                                  |
| <ul> <li>Voltage Per Pack:</li> </ul>    | 14.8V                                                                                      |
| • Cells:                                 | 4s                                                                                         |
| Capacity:                                | 1050mah                                                                                    |
| <ul> <li>Storage Type:</li> </ul>        | 0-45                                                                                       |
| • The Discharge Rate:                    | 14.8v-15.3V                                                                                |
| <ul> <li>The Charging Ratio:</li> </ul>  | 14.8V                                                                                      |
| • Weight:                                | 132g                                                                                       |
|                                          |                                                                                            |

1050mAh 14.8V 4s1P Lipo batteries 130C RC Boat battery