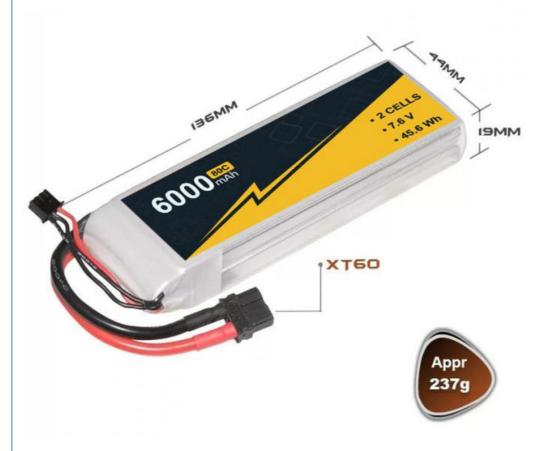

#### **Product Specification**

Weight: 237g
Storage Type: 0-45
Capacity: 6000mah
Cells: 2s1P
Voltage Per Pack: 7.6V
Discharge Rate: 80C

Suggest Charge Rate: 1C ( Max 5C)
 SIZE(H\*W\*L): 19\*44\*136MM

• Highlight: 2s1p Lipo Battery High Voltage,

### **Product Description**

Battery Type : LiPo

Capacity: 6000mAh

Voltage: 7.6V

Net Weight: 237g

Size (L\*W\*H): 136\*44\*19mm

Assemble: 2S1P

Discharge Rate: 80C

Charge Rate: 1C to 5C

Charge Connector: XH-JST 3P

Discharge Connector: XT60