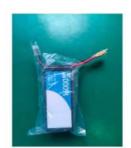

#### **Product Specification**

Weight: 237g
Storage Type: 0-45
Capacity: 6000mah
Cells: 2s1P
Voltage Per Pack: 7.6V
Discharge Rate: 80C

Suggest Charge Rate: 1C ( Max 5C)
 SIZE(H\*W\*L): 19\*44\*136MM

• Highlight: 2s1p Lipo Battery High Voltage,

### **Product Description**

Battery Type : LiPo

Capacity: 6000mAh

Voltage: 7.6V

Net Weight: 237g

Size (L\*W\*H): 136\*44\*19mm

Assemble: 2S1P

Discharge Rate: 80C

Weight 237g
The charging ratio 7.6V

Size(H\*W\*L) 19\*44\*136mm

Storage Type 0-45

Capacity 6000mah

Cells 2s

Voltage per pack 7.6V

Discharge rate 80C

Suggest chargerr Balance charge