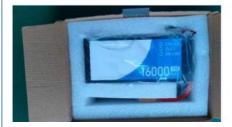

#### **Product Description**

6000mAh 7.6v 2S1P battery High Voltage For FPV Drone Car boat fixed wing Lipo Lithiun batteries

### **Product Description**

Battery Type : LiPo

Capacity: 6000mAh

Voltage: 7.6V

Net Weight: 237g

Size (L\*W\*H): 136\*44\*19mm

Assemble: 2S1P

Discharge Rate: 80C

Charge Rate: 1C to 5C

Charge Connector: XH-JST 3P

Discharge Connector: XT60