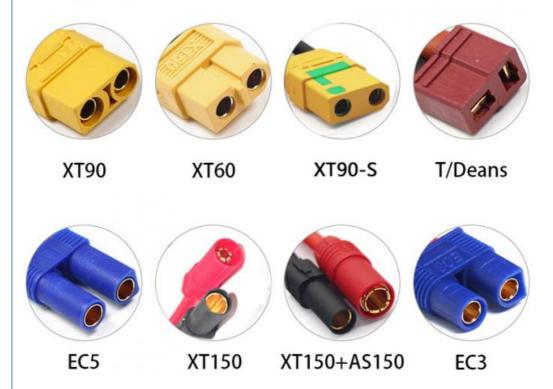

Charge Rate: 1C to 5C

Charge Connector: XH-JST 3P

Discharge Connector: XT60

Suggest charge rate 1C (Max 5C)

Suggest charger

Balance charger

Balancer Connector Type

3PINS JST-XH XT60 XT90