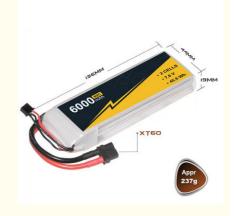

#### **Product Specification**

Weight: 237g
Storage Type: 0-45
Capacity: 6000mah
Cells: 2s1P
Voltage Per Pack: 7.6V
Discharge Rate: 80C

Suggest Charge Rate: 1C ( Max 5C)
 SIZE(H\*W\*L): 19\*44\*136MM

• Highlight: 2s1p Lipo Battery High Voltage,

### **Product Description**

Battery Type : LiPo

Capacity: 6000mAh

Voltage: 7.6V

Net Weight: 237g

Size (L\*W\*H): 136\*44\*19mm

Assemble: 2S1P

Discharge Rate: 80C

Charge Rate: 1C to 5C

Charge Connector: XH-JST 3P

Discharge Connector: XT60