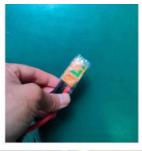

Charge Rate: 1C to 5C

Charge Connector: XH-JST 3P

Discharge Connector: XT60

Suggest charge rate 1C (Max 5C)

Suggest charger

Balance charger

Balancer Connector Type

3PINS JST-XH XT60 XT90