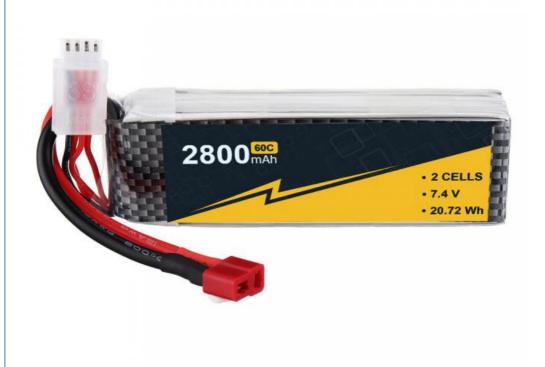

## Environmental Friendly 7.4Volt RC Boat Battery 2s 2800mah Lipo Battery 60C

#### **Product Specification**

Weight: 89g
The Discharge Rate: 7.4-8.3V
Storage Type: 0-45
Capacity: 2800mah
Cells: 2s
Voltage Per Pack: 7.4V
Discharge Rate: 60C-120C
Suggest Charge Rate: 1C (Max 5C)

• Highlight: RC Boat battery 60C, 2s 2800mah lipo battery,

7.4Volt RC Boat battery

#### **Product Description**

2s 7.4V RC Lipo battery 2800mAh Capacity 60C For RC Boat battery