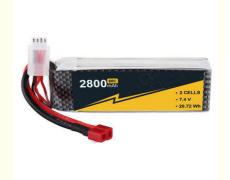

## Environmental Friendly 7.4Volt RC Boat Battery 2s 2800mah Lipo Battery 60C

#### **Product Specification**

Weight: 89g
The Discharge Rate: 7.4-8.3V
Storage Type: 0-45
Capacity: 2800mah
Cells: 2s
Voltage Per Pack: 7.4V
Discharge Rate: 60C-120C
Suggest Charge Rate: 1C (Max 5C)

• Highlight: RC Boat battery 60C, 2s 2800mah lipo battery,

7.4Volt RC Boat battery

#### **Product Description**

2s 7.4V RC Lipo battery 2800mAh Capacity 60C For RC Boat battery