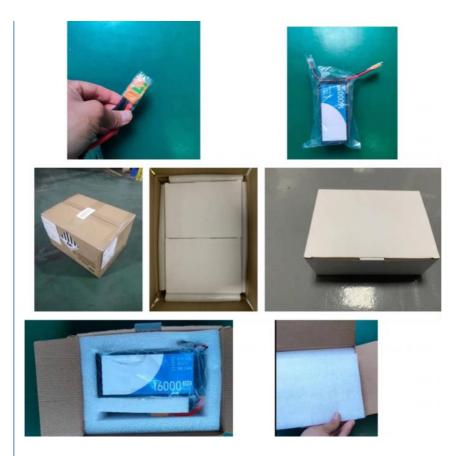

ah 50C      | 155x44x38 | 558g=19.68oz=1.23lb |
| 6S 1800mah 50C      | 105x34x40 | 270g=9.52oz=0.59lb  |
| 6S 3300mah 60C      | 135x42x42 | 436g=15.37oz=0.96lb |
| 6S 5000mah 50C      | 155x48x48 | 725g=25.57oz=1.59lb |
| 6S 6000mah 50C      | 155x48x54 | 809g=28.53oz=1.78lb |

#### Specification

item value

Warranty 3months-1year

Anode Material Other Chargeable Yes

Application Toys, Power Tools, BOATS

Battery Size Li-polymer
Brand Name Lohuite

Model Number 2S LIPO BATTERY

259g Weight The charging ratio 7.4V The discharge rate 7.4-8.4V Storage Type 0-45 Capacity 6000mah Cells 2s Voltage per pack 7.4V 60C-120C Discharge rate

Suggest charger Balance charge
Suggest charge rate 1C ( Max 5C)

Suggest charger Balance charger
Balancer Connector Type 3PINS JST-XH

### Packing & Delivery



## Company Profile

# WHY CHOOSE US?





Other Supplier



15000 square meter





clean & ordered production line



messy & dirty production line



modern production equipments



handmade workshop



quarterly security training















(moisture &mildew-proof)



| Lohuite in manufacturing lithium polymer batteries since 2001 for digital devices, hobbies&toys, gps, medical, military, electric vehiclesetc. have |
|-----------------------------------------------------------------------------------------------------------------------------------------------------|
| 3 series lipo battery:High energy density,Low temperature and high temperature.                                                                     |

#### LOHUITE

#### **Shenzhen Lohuite Technology Co., Ltd.**