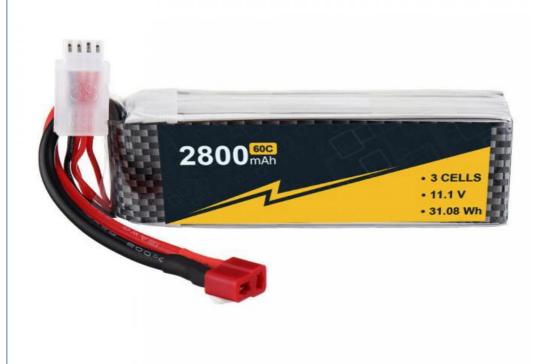

### 11.1V 3s 2800mah Lipo RC Boat Battery Chargeable High Performance

#### **Product Specification**

· Cells:

Weight: 182g
The Discharge Rate: 11.1-12.8V
Storage Type: 0-45
Capacity: 2800mah

Voltage Per Pack: .111V
Discharge Rate: 60C-120C
Weight: 181g

• Highlight: Chargeable 3s 2800mah Lipo,

#### **Product Description**

3s 11.1V RC Lipo battery 2800mAh Capacity 60C For RC Boat battery