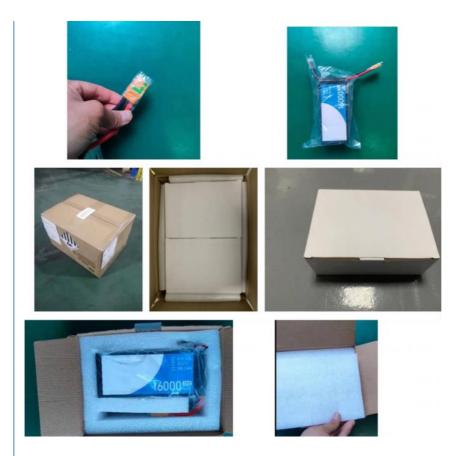

mah 50C      | 155x44x38 | 558g=19.68oz=1.23lb |
| 6S 1800mah 50C      | 105x34x40 | 270g=9.52oz=0.59lb  |
| 6S 3300mah 60C      | 135x42x42 | 436g=15.37oz=0.96lb |
| 6S 5000mah 50C      | 155x48x48 | 725g=25.57oz=1.59lb |
| 6S 6000mah 50C      | 155x48x54 | 809g=28.53oz=1.78lb |

#### Specification

item value

Warranty 3months-1year

Anode Material Other Chargeable Yes

Application Toys, Power Tools, BOATS

Battery Size Li-polymer
Brand Name Lohuite

Model Number 2S LIPO BATTERY

259g Weight The charging ratio 7.4V The discharge rate 7.4-8.4V Storage Type 0-45 Capacity 6000mah Cells 2s Voltage per pack 7.4V 60C-120C Discharge rate

Suggest charger Balance charge
Suggest charge rate 1C ( Max 5C)

Suggest charger Balance charger
Balancer Connector Type 3PINS JST-XH

## Packing & Delivery



## Company Profile

# WHY CHOOSE US?





Other Supplier



15000 square meter





clean & ordered production line



messy & dirty production line



modern production equipments



handmade workshop



quarterly security training















(moisture &mildew-proof)



| Lohuitein manufacturing lithium polymer batteries since 2001 for digital devices, hobbies&toys, gps, medical, military, electric vehicleset | c. have 3 |
|---------------------------------------------------------------------------------------------------------------------------------------------|-----------|
| series lipo battery:High energy density,Low temperature and high temperature.                                                               |           |

#### LOHUITE

#### **Shenzhen Lohuite Technology Co.,