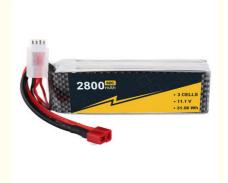

### 11.1V 3s 2800mah Lipo RC Boat Battery Chargeable High Performance

#### **Product Specification**

· Cells:

Weight: 182g
The Discharge Rate: 11.1-12.8V
Storage Type: 0-45
Capacity: 2800mah

Voltage Per Pack: .111V
Discharge Rate: 60C-120C
Weight: 181g

• Highlight: Chargeable 3s 2800mah Lipo,

#### **Product Description**

3s 11.1V RC Lipo battery 2800mAh Capacity 60C For RC Boat battery