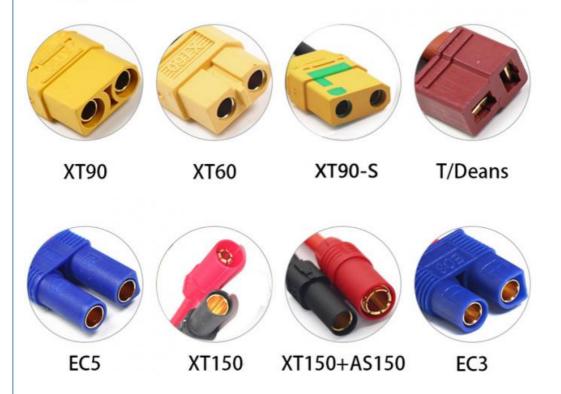

# **Amass Connector**

★ Other connector if you need,please feel free contact me,thanks

| Capacity            | Size(mm)  | Weight              |
|---------------------|-----------|---------------------|
| 2S 2200mah 50C      | 88x34x20  | 114g=4oz=0.25lb     |
| 2S 2600mah 30C      | 115x34x17 | 131g=4.62oz=0.28lb  |
| 2S 5000mah 50C      | 155x48x16 | 260g=9.17oz=0.57lb  |
| 2S 6000mah 60C Hard | 138x46x24 | 295g=10.4oz=0.65lb  |
| 2S 7000mah 55C Hard | 138x46x24 | 312g=11oz=0.68lb    |
| 3S 1500mah 65C      | 70x43x22  | 125g=4.4oz=0.27lb   |
| 3S 1500mah 100C     | 90x34x22  | 141g=4.97oz=0.31lb  |
| 3S 1800mah 50C      | 105x34x20 | 142g=5oz=0.31lb     |
| 3S 2200mah 30C      | 106x34x24 | 168g=5.92oz=0.37lb  |
| 3S 2600mah 35C T    | 115x34x26 | 189g=6.66oz=0.41lb  |
| 3S 3000mah 60C      | 135x42x21 | 225g=7.93oz=0.49lb  |
| 3S 5000mah 50C      | 155x48x24 | 376g=13.26oz=0.86lb |
| 3S 6000mah 50C      | 155x44x29 | 425g=14.99oz=0.93lb |
| 3S 6000mah 50C Hard | 138x46x39 | 425g=14.99oz=0.93lb |
| 4S 1500mah 100C     | 70x43x29  | 164g=5.78oz=0.36lb  |
| 4S 2200mah 30C      | 106x34x32 | 220g=7.76oz=0.48lb  |
| 4S 3300mah 60C      | 135x42x30 | 318g=11.21oz=0.7lb  |
| 4S 4000mah 60C      | 135x42x33 | 403g=14.21oz=0.88lb |
| 4S 5000mah 50C      | 155x48x32 | 492g=17.35oz=1.08lb |
| 4S 6000mah 50C      | 155x44x38 | 558g=19.68oz=1.23lb |
| 6S 1800mah 50C      | 105x34x40 | 270g=9.52oz=0.59lb  |
| 6S 3300mah 60C      | 135x42x42 | 436g=15.37oz=0.96lb |
| 6S 5000mah 50C      | 155x48x48 | 725g=25.57oz=1.59lb |
| 6S 6000mah 50C      | 155x48x54 | 809g=28.53oz=1.78lb |