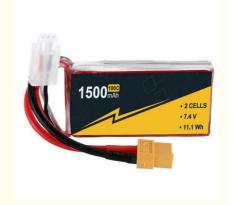

## 2s 1500mAh 100C 7.4 V Lipo Batteries For Rc Boats Long Cycle Life

#### **Product Specification**

• Weight: 96g

The Discharge Rate: 7.4v-8.3V
Storage Type: 0-45
Capacity: 1500mah
Cells: 2s
Voltage Per Pack: 7.4V
Discharge Rate: 100C-120C

• Weight: 92g

• Highlight: 1500mAh Lipo Batteries For Rc Boats,

#### **Product Description**

RC Boat battery 7.4V 2s Lipo batteries 1500mAh 100C