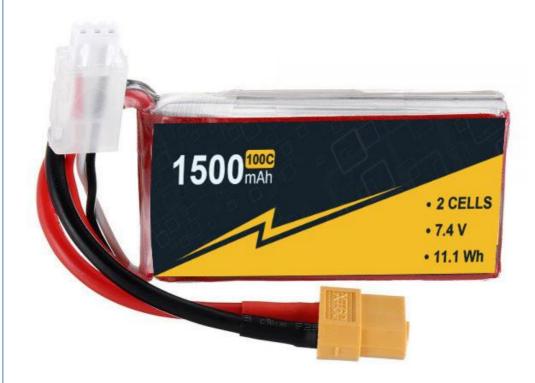

## 2s 1500mAh 100C 7.4 V Lipo Batteries For Rc Boats Long Cycle Life

#### **Product Specification**

• Weight: 96g

The Discharge Rate: 7.4v-8.3V
Storage Type: 0-45
Capacity: 1500mah
Cells: 2s
Voltage Per Pack: 7.4V
Discharge Rate: 100C-120C

• Weight: 92g

• Highlight: 1500mAh Lipo Batteries For Rc Boats,

#### **Product Description**

RC Boat battery 7.4V 2s Lipo batteries 1500mAh 100C