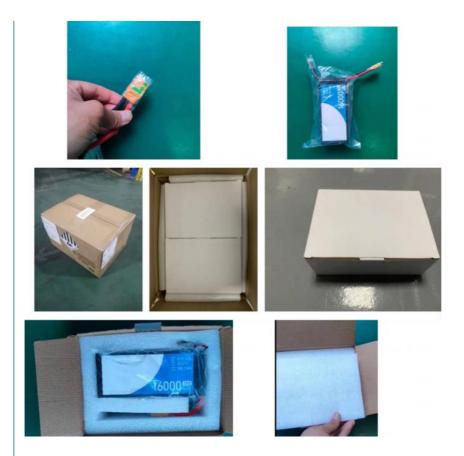

mah 50C      | 155x44x38 | 558g=19.68oz=1.23lb |
| 6S 1800mah 50C      | 105x34x40 | 270g=9.52oz=0.59lb  |
| 6S 3300mah 60C      | 135x42x42 | 436g=15.37oz=0.96lb |
| 6S 5000mah 50C      | 155x48x48 | 725g=25.57oz=1.59lb |
| 6S 6000mah 50C      | 155x48x54 | 809g=28.53oz=1.78lb |

#### Specification

item value

Warranty 3months-1year

Anode Material Other Chargeable Yes

Application Toys, Power Tools, BOATS

Battery Size Li-polymer
Brand Name Lohuite

Model Number 2S LIPO BATTERY

259g Weight The charging ratio 7.4V The discharge rate 7.4-8.4V Storage Type 0-45 Capacity 6000mah Cells 2s Voltage per pack 7.4V 60C-120C Discharge rate

Suggest charger Balance charge
Suggest charge rate 1C ( Max 5C)

Suggest charger Balance charger
Balancer Connector Type 3PINS JST-XH

## Packing & Delivery



# Company Profile

# WHY CHOOSE US?





Other Supplier



15000 square meter





clean & ordered production line



messy & dirty production line



modern production equipments



handmade workshop



quarterly security training















(moisture &mildew-proof)



| Lohuite in manufacturing lithium polymer batteries since 2001 for digital devices, hobbies&toys, gps, medical, military, electric vehiclesetc. have |
|-----------------------------------------------------------------------------------------------------------------------------------------------------|
| 3 series lipo battery:High energy density,Low temperature and high temperature.                                                                     |

#### LOHUITE

#### **Shenzhen Lohuite Technology Co., Ltd.**