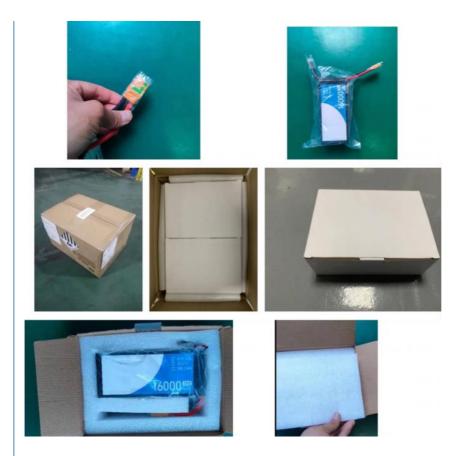

h 50C      | 155x44x38 | 558g=19.68oz=1.23lb |
| 6S 1800mah 50C      | 105x34x40 | 270g=9.52oz=0.59lb  |
| 6S 3300mah 60C      | 135x42x42 | 436g=15.37oz=0.96lb |
| 6S 5000mah 50C      | 155x48x48 | 725g=25.57oz=1.59lb |
| 6S 6000mah 50C      | 155x48x54 | 809g=28.53oz=1.78lb |

#### Specification

item value

Warranty 3months-1year

Anode Material Other Chargeable Yes

Application Toys, Power Tools, BOATS

Battery Size Li-polymer
Brand Name Lohuite

Model Number 2S LIPO BATTERY

259g Weight The charging ratio 7.4V The discharge rate 7.4-8.4V Storage Type 0-45 Capacity 6000mah Cells 2s Voltage per pack 7.4V 60C-120C Discharge rate

Suggest charger Balance charge
Suggest charge rate 1C ( Max 5C)

Suggest charger Balance charger
Balancer Connector Type 3PINS JST-XH

#### Packing & Delivery



### Company Profile

## WHY CHOOSE US?





Other Supplier



15000 square meter





clean & ordered production line



messy & dirty production line



modern production equipments



handmade workshop



quarterly security training















(moisture &mildew-proof)



| Lohuite in manufacturing lithium polymer batteries since 2001 for digital devices, hobbies&toys, gps, medical, military, electric vehiclesetc. have |
|-----------------------------------------------------------------------------------------------------------------------------------------------------|
| 3 series lipo battery:High energy density,Low temperature and high temperature.                                                                     |

#### LOHUITE

#### **Shenzhen Lohuite Technology Co., Ltd.**