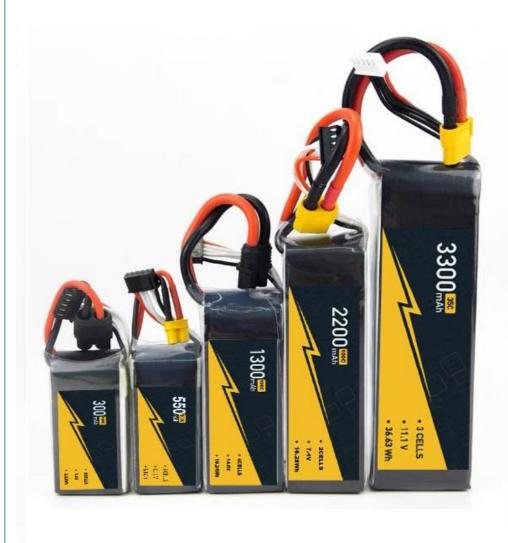

# **Amass Connector**

★ Other connector if you need,please feel free contact me,thanks

| Capacity            | Size(mm)  | Weight              |
|---------------------|-----------|---------------------|
| 2S 2200mah 50C      | 88x34x20  | 114g=4oz=0.25lb     |
| 2S 2600mah 30C      | 115x34x17 | 131g=4.62oz=0.28lb  |
| 2S 5000mah 50C      | 155x48x16 | 260g=9.17oz=0.57lb  |
| 2S 6000mah 60C Hard | 138x46x24 | 295g=10.4oz=0.65lb  |
| 2S 7000mah 55C Hard | 138x46x24 | 312g=11oz=0.68lb    |
| 3S 1500mah 65C      | 70x43x22  | 125g=4.4oz=0.27lb   |
| 3S 1500mah 100C     | 90x34x22  | 141g=4.97oz=0.31lb  |
| 3S 1800mah 50C      | 105x34x20 | 142g=5oz=0.31lb     |
| 3S 2200mah 30C      | 106x34x24 | 168g=5.92oz=0.37lb  |
| 3S 2600mah 35C T    | 115x34x26 | 189g=6.66oz=0.41lb  |
| 3S 3000mah 60C      | 135x42x21 | 225g=7.93oz=0.49lb  |
| 3S 5000mah 50C      | 155x48x24 | 376g=13.26oz=0.86lb |
| 3S 6000mah 50C      | 155x44x29 | 425g=14.99oz=0.93lb |
| 3S 6000mah 50C Hard | 138x46x39 | 425g=14.99oz=0.93lb |
| 4S 1500mah 100C     | 70x43x29  | 164g=5.78oz=0.36lb  |
| 4S 2200mah 30C      | 106x34x32 | 220g=7.76oz=0.48lb  |
| 4S 3300mah 60C      | 135x42x30 | 318g=11.21oz=0.7lb  |
| 4S 4000mah 60C      | 135x42x33 | 403g=14.21oz=0.88lb |
| 4S 5000mah 50C      | 155x48x32 | 492g=17.35oz=1.08lb |
| 4S 6000mah 50C      | 155x44x38 | 558g=19.68oz=1.23lb |
| 6S 1800mah 50C      | 105x34x40 | 270g=9.52oz=0.59lb  |
| 6S 3300mah 60C      | 135x42x42 | 436g=15.37oz=0.96lb |
| 6S 5000mah 50C      | 155x48x48 | 725g=25.57oz=1.59lb |
| 6S 6000mah 50C      | 155x48x54 | 809g=28.53oz=1.78lb |