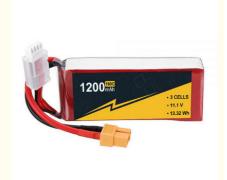

## Hardcase RC Boat Battery 11.1V 3s1p Lipo Battery 1200mAh 160C

#### **Product Specification**

• Weight: 259g

The Discharge Rate: 14.8-15.2VStorage Type: 0-45

• Capacity: 1200mah

• Cells: 3s

• Voltage Per Pack: 11.1V

• Discharge Rate: 100C-160C

• Suggest Charge Rate: 1C (Max 5C)

### **Product Description**

11.1V 3s1p Lipo batteries 1200mAh 160C Hard Case for RC Car boat FPV fixed wing Drone traverser Battery