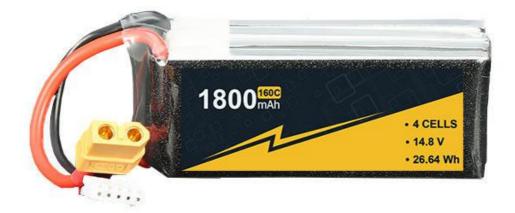

#### **Product Specification**

. Weight: 259g . The Charging Ratio: 14.8V • The Discharge Rate: 14.8-15.2V • Storage Type: 0-45 1800mah • Capacity: Cells: 4s Voltage Per Pack: 14.8V 100C-160C • Discharge Rate:

Highlight: 4s1p RC Boat Battery, 160C RC Boat Battery,

Fast Charge 4s1p lipo battery

#### **Product Description**

14.8V 4s1p Lipo batteries 1800mAh 160C for RC Car boat FPV fixed wing Drone traverser Battery