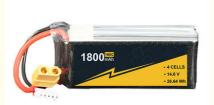

#### **Product Specification**

. Weight: 259g . The Charging Ratio: 14.8V • The Discharge Rate: 14.8-15.2V • Storage Type: 0-45 1800mah • Capacity: Cells: 4s Voltage Per Pack: 14.8V 100C-160C • Discharge Rate:

Highlight: 4s1p RC Boat Battery, 160C RC Boat Battery,

Fast Charge 4s1p lipo battery

#### **Product Description**

14.8V 4s1p Lipo batteries 1800mAh 160C for RC Car boat FPV fixed wing Drone traverser Battery