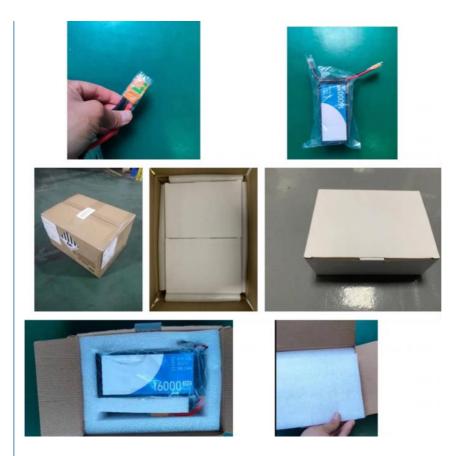

mah 50C      | 155x44x38 | 558g=19.68oz=1.23lb |
| 6S 1800mah 50C      | 105x34x40 | 270g=9.52oz=0.59lb  |
| 6S 3300mah 60C      | 135x42x42 | 436g=15.37oz=0.96lb |
| 6S 5000mah 50C      | 155x48x48 | 725g=25.57oz=1.59lb |
| 6S 6000mah 50C      | 155x48x54 | 809g=28.53oz=1.78lb |

#### Specification

item value

Warranty 3months-1year

Anode Material Other Chargeable Yes

Application Toys, Power Tools, BOATS

Battery Size Li-polymer
Brand Name Lohuite

Model Number 2S LIPO BATTERY

259g Weight The charging ratio 7.4V The discharge rate 7.4-8.4V Storage Type 0-45 Capacity 6000mah Cells 2s Voltage per pack 7.4V 60C-120C Discharge rate

Suggest charger Balance charge
Suggest charge rate 1C ( Max 5C)

Suggest charger Balance charger
Balancer Connector Type 3PINS JST-XH

## Packing & Delivery



## Company Profile

# WHY CHOOSE US?





Other Supplier



15000 square meter





clean & ordered production line



messy & dirty production line



modern production equipments



handmade workshop



quarterly security training















(moisture &mildew-proof)



| Lohuite in manufacturing lithium polymer batteries since 2001 for digital devices, hobbies & toys, gps, medical, military, el | ectric vehiclesetc.have 3 |
|-------------------------------------------------------------------------------------------------------------------------------|---------------------------|
| series lipo battery:High energy density,Low temperature and high temperature.                                                 |                           |

#### LOHUIT

#### **Shenzhen Lohuite Technology