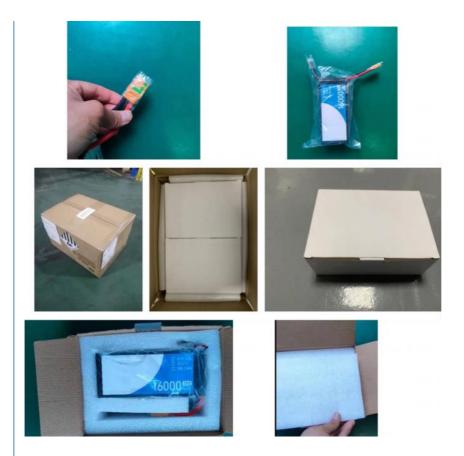

mah 50C      | 155x44x38 | 558g=19.68oz=1.23lb |
| 6S 1800mah 50C      | 105x34x40 | 270g=9.52oz=0.59lb  |
| 6S 3300mah 60C      | 135x42x42 | 436g=15.37oz=0.96lb |
| 6S 5000mah 50C      | 155x48x48 | 725g=25.57oz=1.59lb |
| 6S 6000mah 50C      | 155x48x54 | 809g=28.53oz=1.78lb |

### Specification

item value

Warranty 3months-1year

Anode Material Other Chargeable Yes

Application Toys, Power Tools, BOATS

Battery Size Li-polymer
Brand Name Lohuite

Model Number 2S LIPO BATTERY

259g Weight The charging ratio 7.4V The discharge rate 7.4-8.4V Storage Type 0-45 Capacity 6000mah Cells 2s Voltage per pack 7.4V 60C-120C Discharge rate

Suggest charger Balance charge
Suggest charge rate 1C ( Max 5C)

Suggest charger Balance charger
Balancer Connector Type 3PINS JST-XH

### Packing & Delivery



## Company Profile

## WHY CHOOSE US?





Other Supplier



15000 square meter





clean & ordered production line



messy & dirty production line



modern production equipments



handmade workshop



quarterly security training















(moisture &mildew-proof)



| Lohuite in manufacturing lithium polymer batteries since 2001 for digital devices, hobbies&toys, gps, medical, military, electric vehiclesetc. have |
|-----------------------------------------------------------------------------------------------------------------------------------------------------|
| 3 series lipo battery:High energy density,Low temperature and high temperature.                                                                     |

#### LOHUITE

### **Shenzhen Lohuite Technology Co., Ltd.**