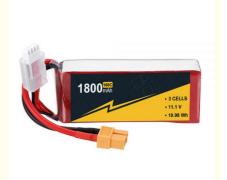

# High Capacity 11.1V 3s 1800mah Lipo Battery 160C Rc Boat Lipo Battery

#### **Product Specification**

. Weight: 259g . The Charging Ratio: 11.1V 11.1-15.2V • The Discharge Rate: 0-45 • Storage Type: 1800mah · Capacity: · Cells: 3s Voltage Per Pack: 11.1V 100C-160C • Discharge Rate:

### **Product Description**

11.1V 3s1p Lipo batteries 1800mAh 160C for RC Car boat FPV fixed wing Drone traverser Battery