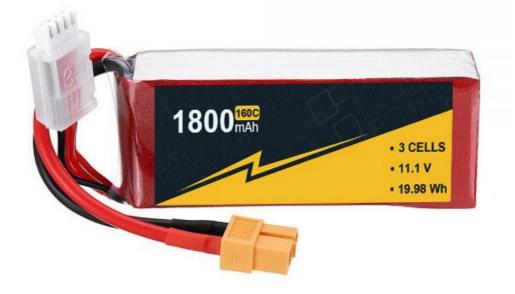

# High Capacity 11.1V 3s 1800mah Lipo Battery 160C Rc Boat Lipo Battery

#### **Product Specification**

. Weight: 259g . The Charging Ratio: 11.1V 11.1-15.2V • The Discharge Rate: 0-45 • Storage Type: 1800mah · Capacity: · Cells: 3s Voltage Per Pack: 11.1V 100C-160C • Discharge Rate:

### **Product Description**

11.1V 3s1p Lipo batteries 1800mAh 160C for RC Car boat FPV fixed wing Drone traverser Battery