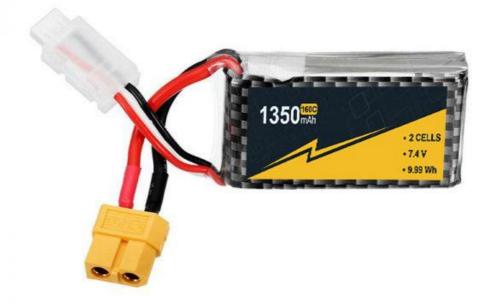

#### **Product Specification**

. Weight: 259g . The Charging Ratio: 7.4V 14.8-15.2V • The Discharge Rate: • Storage Type: 0-45 1350mah • Capacity: Cells: 2s Voltage Per Pack: 7.4V 100C-160C • Discharge Rate:

### **Product Description**

7.4V 4s1p Lipo batteries 1350mAh 160C Hard Case for RC Car boat FPV fixed wing Drone traverser Battery