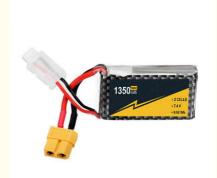

#### **Product Specification**

. Weight: 259g . The Charging Ratio: 7.4V 14.8-15.2V • The Discharge Rate: • Storage Type: 0-45 1350mah • Capacity: Cells: 2s Voltage Per Pack: 7.4V 100C-160C • Discharge Rate:

### **Product Description**

7.4V 4s1p Lipo batteries 1350mAh 160C Hard Case for RC Car boat FPV fixed wing Drone traverser Battery