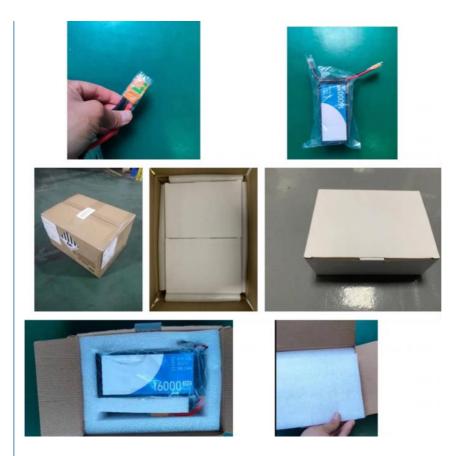

mah 50C      | 155x44x38 | 558g=19.68oz=1.23lb |
| 6S 1800mah 50C      | 105x34x40 | 270g=9.52oz=0.59lb  |
| 6S 3300mah 60C      | 135x42x42 | 436g=15.37oz=0.96lb |
| 6S 5000mah 50C      | 155x48x48 | 725g=25.57oz=1.59lb |
| 6S 6000mah 50C      | 155x48x54 | 809g=28.53oz=1.78lb |

### Specification

item value

Warranty 3months-1year

Anode Material Other Chargeable Yes

Application Toys, Power Tools, BOATS

Battery Size Li-polymer
Brand Name Lohuite

Model Number 2S LIPO BATTERY

259g Weight The charging ratio 7.4V The discharge rate 7.4-8.4V Storage Type 0-45 Capacity 6000mah Cells 2s Voltage per pack 7.4V 60C-120C Discharge rate

Suggest charger Balance charge
Suggest charge rate 1C ( Max 5C)

Suggest charger Balance charger
Balancer Connector Type 3PINS JST-XH

### Packing & Delivery



## Company Profile

## WHY CHOOSE US?





Other Supplier



15000 square meter





clean & ordered production line



messy & dirty production line



modern production equipments



handmade workshop



quarterly security training















(moisture &mildew-proof)



| Lohuite in manufacturing lithium polymer batteries since 2001 for digital devices, hobbies & toys, gps, medical, military, el | ectric vehiclesetc.have 3 |
|-------------------------------------------------------------------------------------------------------------------------------|---------------------------|
| series lipo battery:High energy density,Low temperature and high temperature.                                                 |                           |

#### LOHUIT

### **Shenzhen Lohuite Technology