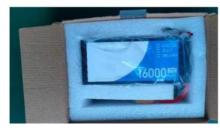

#### **Product Specification**

. Weight: 139g 7.4V • The Charging Ratio: • The Discharge Rate: 14.8-15.2V 0-45 • Storage Type: 1800mah • Capacity: Cells: 2s 7.4V Voltage Per Pack: • Discharge Rate: 100C-160C

#### Specification

item value

Warranty 3months-1year

Anode Material Other
Chargeable Yes

Application Toys, Power Tools, BOATS

Battery Size Li-polymer
Brand Name Lohuite

Model Number 2S LIPO BATTERY

Weight 259g The charging ratio 7.4V The discharge rate 7.4-8.4V Storage Type 0-45 Capacity 6000mah Cells 2s 7.4V Voltage per pack Discharge rate 60C-120C