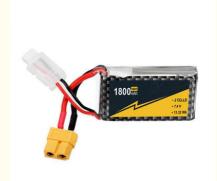

#### **Product Specification**

. Weight: 139g 7.4V • The Charging Ratio: • The Discharge Rate: 14.8-15.2V 0-45 • Storage Type: 1800mah • Capacity: Cells: 2s 7.4V Voltage Per Pack: • Discharge Rate: 100C-160C

Highlight: 2s1p Remote Control Boat Battery,

7.4V Remote Control Boat Battery

## **Amass Connector**

★ Other connector if you need, please feel free contact me, thanks

XT150+AS150 EC5 XT150 EC3 Size(mm) Capacity Weight 88x34x20 2S 2200mah 50C 114g=4oz=0.25lb 131g=4.62oz=0.28lb 2S 2600mah 30C 115x34x17 2S 5000mah 50C 155x48x16 260g=9.17oz=0.57lb 2S 6000mah 60C Hard 138x46x24 295g=10.4oz=0.65lb 2S 7000mah 55C Hard 138x46x24 312g=11oz=0.68lb 125g=4.4oz=0.27lb 3S 1500mah 65C 70x43x22 3S 1500mah 100C 90x34x22 141g=4.97oz=0.31lb 3S 1800mah 50C 142g=5oz=0.31lb 105x34x20 3S 2200mah 30C 106x34x24 168g=5.92oz=0.37lb 3S 2600mah 35C T 115x34x26 189g=6.66oz=0.41lb 3S 3000mah 60C 225g=7.93oz=0.49lb 135x42x21 3S 5000mah 50C 155x48x24 376g=13.26oz=0.86lb 3S 6000mah 50C 155x44x29 425g=14.99oz=0.93lb 3S 6000mah 50C Hard 138x46x39 425g=14.99oz=0.93lb 4S 1500mah 100C 70x43x29 164g=5.78oz=0.36lb 4S 2200mah 30C 106x34x32 220g=7.76oz=0.48lb 4S 3300mah 60C 135x42x30 318g=11.21oz=0.7lb 4S 4000mah 60C 135x42x33 403g=14.21oz=0.88lb 4S 5000mah 50C 492g=17.35oz=1.08lb 155x48x32 4S 6000mah 50C 155x44x38 558g=19.68oz=1.23lb 6S 1800mah 50C 105x34x40 270g=9.52oz=0.59lb 6S 3300mah 60C 135x42x42 436g=15.37oz=0.96lb 6S 5000mah 50C 155x48x48 725g=25.57oz=1.59lb