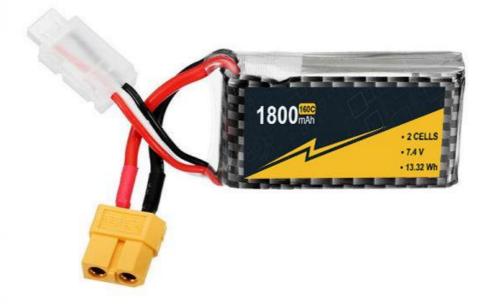

#### **Product Specification**

. Weight: 139g 7.4V • The Charging Ratio: • The Discharge Rate: 14.8-15.2V 0-45 • Storage Type: 1800mah • Capacity: Cells: 2s 7.4V Voltage Per Pack: • Discharge Rate: 100C-160C

Highlight: 2s1p Remote Control Boat Battery,

7.4V Remote Control Boat Battery

#### Specification

item value

Warranty 3months-1year

Anode Material Other
Chargeable Yes

Application Toys, Power Tools, BOATS

Battery Size Li-polymer
Brand Name Lohuite

Model Number 2S LIPO BATTERY

Weight 259g The charging ratio 7.4V The discharge rate 7.4-8.4V Storage Type 0-45 Capacity 6000mah Cells 2s 7.4V Voltage per pack Discharge rate 60C-120C