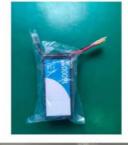

#### **Product Specification**

. Weight: 139g 7.4V • The Charging Ratio: • The Discharge Rate: 14.8-15.2V 0-45 • Storage Type: 1800mah • Capacity: Cells: 2s 7.4V Voltage Per Pack: • Discharge Rate: 100C-160C

#### Specification

item value

Warranty 3months-1year

Anode Material Other
Chargeable Yes

Application Toys, Power Tools, BOATS

Battery Size Li-polymer
Brand Name Lohuite

Model Number 2S LIPO BATTERY

Weight 259g The charging ratio 7.4V The discharge rate 7.4-8.4V Storage Type 0-45 Capacity 6000mah Cells 2s 7.4V Voltage per pack Discharge rate 60C-120C