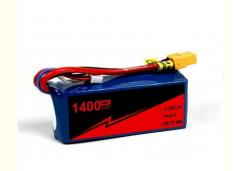

# High Performance 40C RC Boat Battery Pack 14.8V 4S 1400mah Lipo Battery

RC Boat Battery Pack 14.8V, 4S 1400mah Lipo Battery

# **Product Description**

Specs: Minimum Capacity: 1400mAh Configuration: 4S1P / 14.8v / 4Cell Constant Discharge: 40C Peak Discharge (10sec): 80C Pack Weight: 153g Pack Size: 87.5 x 33.5 x 27mm Charge Plug: JST-XH Discharge plug: XT60