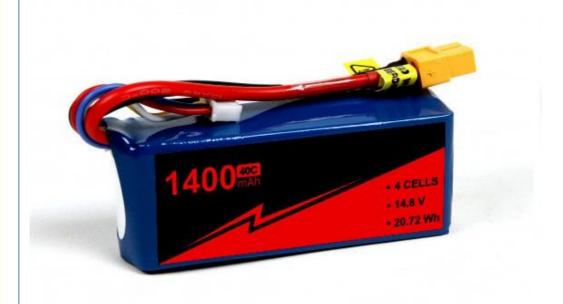

## **Product Specification**

. Weight: 153g . The Charging Ratio: 1-5C 12C-25C • The Discharge Rate: • Storage Type: 0-45 • Capacity: 1400mah Cells: 4s1P Voltage Per Pack: 14.8V 12C • Discharge Rate:

Highlight: 40C RC Boat Battery Pack,

# **Product Description**

Specs: Minimum Capacity: 1400mAh Configuration: 4S1P / 14.8v / 4Cell Constant Discharge: 40C Peak Discharge (10sec): 80C Pack Weight: 153g Pack Size: 87.5 x 33.5 x 27mm Charge Plug: JST-XH Discharge plug: XT60