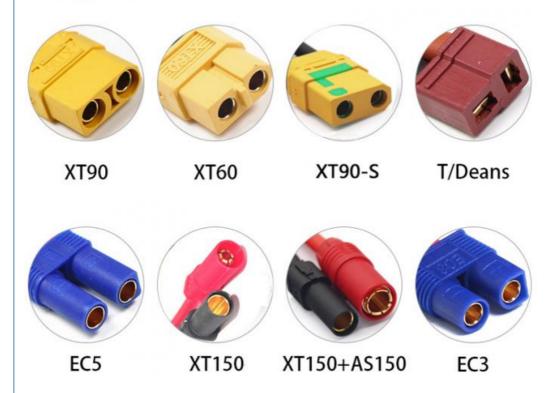

# **Product Description**

Specs: Minimum Capacity: 1400mAh Configuration: 4S1P / 14.8v / 4Cell Constant Discharge: 40C Peak Discharge (10sec): 80C Pack Weight: 153g Pack Size: 87.5 x 33.5 x 27mm Charge Plug: JST-XH Discharge plug: XT60

# **Amass Connector**

★ Other connector if you need, please feel free contact me, thanks

| Capacity            | Size(mm)  | Weight              |
|---------------------|-----------|---------------------|
| 2S 2200mah 50C      | 88x34x20  | 114g=4oz=0.25lb     |
| 2S 2600mah 30C      | 115x34x17 | 131g=4.62oz=0.28lb  |
| 2S 5000mah 50C      | 155x48x16 | 260g=9.17oz=0.57lb  |
| 2S 6000mah 60C Hard | 138x46x24 | 295g=10.4oz=0.65lb  |
| 2S 7000mah 55C Hard | 138x46x24 | 312g=11oz=0.68lb    |
| 3S 1500mah 65C      | 70x43x22  | 125g=4.4oz=0.27lb   |
| 3S 1500mah 100C     | 90x34x22  | 141g=4.97oz=0.31lb  |
| 3S 1800mah 50C      | 105x34x20 | 142g=5oz=0.31lb     |
| 3S 2200mah 30C      | 106x34x24 | 168g=5.92oz=0.37lb  |
| 3S 2600mah 35C T    | 115x34x26 | 189g=6.66oz=0.41lb  |
| 3S 3000mah 60C      | 135x42x21 | 225g=7.93oz=0.49lb  |
| 3S 5000mah 50C      | 155x48x24 | 376g=13.26oz=0.86lb |
| 3S 6000mah 50C      | 155x44x29 | 425g=14.99oz=0.93lb |
| 3S 6000mah 50C Hard | 138x46x39 | 425g=14.99oz=0.93lb |
| 4S 1500mah 100C     | 70x43x29  | 164g=5.78oz=0.36lb  |
| 4S 2200mah 30C      | 106x34x32 | 220g=7.76oz=0.48lb  |
| 4S 3300mah 60C      | 135x42x30 | 318g=11.21oz=0.7lb  |
| 4S 4000mah 60C      | 135x42x33 | 403g=14.21oz=0.88lb |
| 4S 5000mah 50C      | 155x48x32 | 492g=17.35oz=1.08lb |
| 4S 6000mah 50C      | 155x44x38 | 558g=19.68oz=1.23lb |
| 6S 1800mah 50C      | 105x34x40 | 270g=9.52oz=0.59lb  |
| 6S 3300mah 60C      | 135x42x42 | 436g=15.37oz=0.96lb |
| 6S 5000mah 50C      | 155x48x48 | 725g=25.57oz=1.59lb |
| 6S 6000mah 50C      | 155x48x54 | 809g=28.53oz=1.78lb |