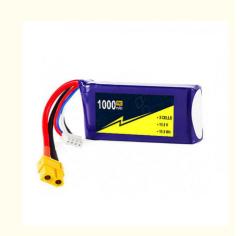

### 11.1V 3S 1000mah Lipo Battery 70C-140c Lipo Batteries For Rc Boats With W/XT-60

#### **Product Specification**

| <ul> <li>Highlight:</li> </ul> |            | 1000mah Lipo Battery 70C,<br>140c Lipo Batteries For Rc Boats,<br>11.1V Lipo Batteries For Rc Boats |
|--------------------------------|------------|-----------------------------------------------------------------------------------------------------|
| Discharge                      | Rate:      | 70C                                                                                                 |
| <ul> <li>Voltage Pe</li> </ul> | r Pack:    | 11.1V                                                                                               |
| Cells:                         |            | 3s1P                                                                                                |
| <ul> <li>Capacity:</li> </ul>  |            | 1000mah                                                                                             |
| <ul> <li>Storage Ty</li> </ul> | pe:        | 0-45                                                                                                |
| <ul> <li>The Discha</li> </ul> | arge Rate: | 70C-140C                                                                                            |
| <ul> <li>The Chargi</li> </ul> | ing Ratio: | 1-5C                                                                                                |
| • Weight:                      |            | 97g                                                                                                 |
|                                |            |                                                                                                     |

#### **Product Description**

Specs: Capacity: 1000mAh Voltage: 3S1P / 3 Cell / 11.1V Discharge: 70C Constant / 150C Burst Weight: 97.44g (including wire, plug & case) Dimensions: 72x35x19.7mm Balance Plug: JST-XH Discharge Plug: XT60