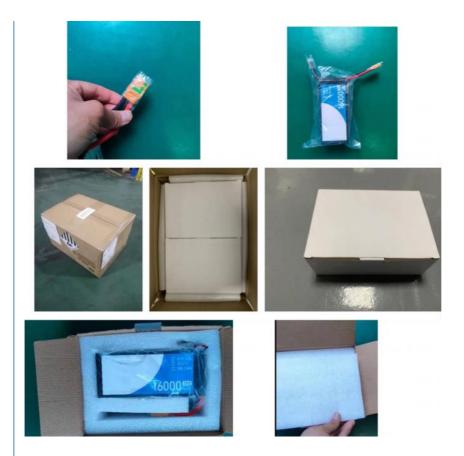

0mah 50C      | 155x44x38 | 558g=19.68oz=1.23lb |
| 6S 1800mah 50C      | 105x34x40 | 270g=9.52oz=0.59lb  |
| 6S 3300mah 60C      | 135x42x42 | 436g=15.37oz=0.96lb |
| 6S 5000mah 50C      | 155x48x48 | 725g=25.57oz=1.59lb |
| 6S 6000mah 50C      | 155x48x54 | 809g=28.53oz=1.78lb |

### Specification

item value

Warranty 3months-1year

Anode Material Other Chargeable Yes

Application Toys, Power Tools, BOATS

Battery Size Li-polymer
Brand Name Lohuite

Model Number 2S LIPO BATTERY

259g Weight The charging ratio 7.4V The discharge rate 7.4-8.4V Storage Type 0-45 Capacity 6000mah Cells 2s Voltage per pack 7.4V 60C-120C Discharge rate

Suggest charger Balance charge
Suggest charge rate 1C ( Max 5C)

Suggest charger Balance charger
Balancer Connector Type 3PINS JST-XH

## Packing & Delivery



## Company Profile

# WHY CHOOSE US?





Other Supplier



15000 square meter





clean & ordered production line



messy & dirty production line



modern production equipments



handmade workshop



quarterly security training















(moisture &mildew-proof)



| Lohuite in manufacturing lithium polymer batteries since 2001 for digital devices, hobbies&toys, gps, medical, military, electric vehiclesetc. have |
|-----------------------------------------------------------------------------------------------------------------------------------------------------|
| 3 series lipo battery:High energy density,Low temperature and high temperature.                                                                     |

#### LOHUITE

### **Shenzhen Lohuite Technology Co., Ltd.**