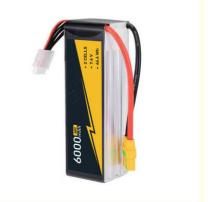

#### **Product Specification**

. Weight: 259g 7.4V . The Charging Ratio: 7.4-8.4V • The Discharge Rate: 0-45 • Storage Type: 6000mah • Capacity: Cells: 2s Voltage Per Pack: 7.4V 60C-120C • Discharge Rate:

#### **Product Description**

7.4V 2S 3s 4s Lipo Battery 6000mAh 60C Hard Case T Plug Compatible with 1/8 1/10 Scale RC Car Losi TR Slash Buggy

### Specification

item value

Warranty 3months-1year

Anode Material Other Chargeable Yes

Application Toys, Power Tools, BOATS

Battery Size Li-polymer
Brand Name Lohuite

Model Number 2S LIPO BATTERY

259g Weight The charging ratio 7.4V The discharge rate 7.4-8.4V Storage Type 0-45 Capacity 6000mah Cells 2s Voltage per pack 7.4V 60C-120C Discharge rate