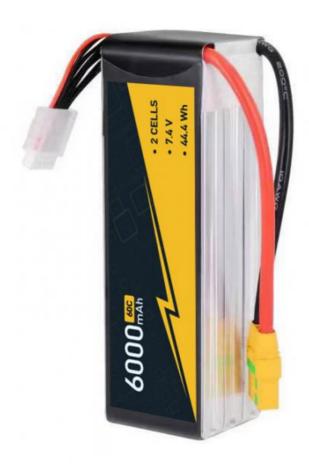

#### **Product Specification**

. Weight: 259g 7.4V . The Charging Ratio: 7.4-8.4V • The Discharge Rate: 0-45 • Storage Type: 6000mah • Capacity: Cells: 2s Voltage Per Pack: 7.4V 60C-120C • Discharge Rate:

#### **Product Description**

7.4V 2S 3s 4s Lipo Battery 6000mAh 60C Hard Case T Plug Compatible with 1/8 1/10 Scale RC Car Losi TR Slash Buggy

### Specification

item value

Warranty 3months-1year

Anode Material Other Chargeable Yes

Application Toys, Power Tools, BOATS

Battery Size Li-polymer
Brand Name Lohuite

Model Number 2S LIPO BATTERY

259g Weight The charging ratio 7.4V The discharge rate 7.4-8.4V Storage Type 0-45 Capacity 6000mah Cells 2s Voltage per pack 7.4V 60C-120C Discharge rate