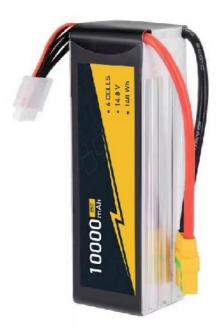

## CE RC Car Lipo Battery 7.4v 11.1v 14.8v 22.2V 6s 4s 10000mAh 16000mah 22000mah 25C

## **Product Specification**

. Weight: 1kg . The Charging Ratio: 22.2V

. The Discharge Rate: 22.8~23.4V(cell 3.8~3.9V)

• Storage Type: 0 ~40 10000mAh • Nominal Capacity: Nominal Voltage: 22.2V

PACK Voltage: 22.8~23.4V(cell 3.8~3.9V)

#### Spec.

- Product Type: lipo battery pack
- Capacity: 10000mAh
- Voltage: 22.2V
- Max Continuous Discharge: 25C
- Max Burst Discharge: 50 C
- Balance Plug: JST-XH
- Discharge Plug: N/A
- Charge Rate: 1-3C Recommended, 5C Max