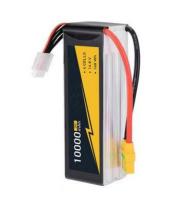

## CE RC Car Lipo Battery 7.4v 11.1v 14.8v 22.2V 6s 4s 10000mAh 16000mah 22000mah 25C

## **Product Specification**

. Weight: 1kg . The Charging Ratio: 22.2V

. The Discharge Rate: 22.8~23.4V(cell 3.8~3.9V)

• Storage Type: 0 ~40 10000mAh • Nominal Capacity: Nominal Voltage: 22.2V

PACK Voltage: 22.8~23.4V(cell 3.8~3.9V)

#### Spec.

- Product Type: lipo battery pack
- Capacity: 10000mAh
- Voltage: 22.2V
- Max Continuous Discharge: 25C
- Max Burst Discharge: 50 C
- Balance Plug: JST-XH
- Discharge Plug: N/A
- Charge Rate: 1-3C Recommended, 5C Max