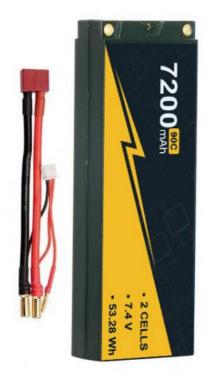

## **Product Description**

RC car battery 7200mAh 2S 7.4v 90C 7200mAh Lipo Battery For FPV Drone RC car hard case

## **Product Description**

RC car battery 7200mAh 2S 7.4v 90C 7200mAh Lipo Battery For FPV Drone RC car hard case

ProduRRCct Advantages:

High Energy Density

High Output Voltage

Excellent Security

Long Cycle Life: More than 500 repeated charge/discharge cycles

Injection Technology to make battery more stable

With short-circuit production function, safe and reliable

Factory mastered technology and competitive price

CE/ROSH/SGS/UL/MSDS/UN38.3/IEC61233 standard

RC car battery 7200mAh 2S 7.4v 90C 7200mAh Lipo Battery For FPV Drone RC car hard case

| Names                    | Specifications                           |
|--------------------------|------------------------------------------|
| Product Type             | RC car battery pack                      |
| Voltage                  | 7.4V                                     |
| Capacity                 | 7200mAh                                  |
| Max Continuous Discharge | 100C                                     |
| Max Burst Discharge      | 200C                                     |
| Weight                   | 270g                                     |
| Balance Plug             | JST-XH                                   |
| Discharge Plug           | N/A                                      |
| Charge Rate              | 1-3C Recommended, 5C Max                 |
| Certification            | CE, ROHS, IEC, KC, CL, UN38.3, MSDS, BIS |
| Application              | airsoft /gun/RC model/hobby              |