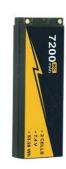

# 7200mAh 2S Lithium Batteries For Rc Cars

## **Product Specification**

Current:

7200mAh . Battery Size: Weight: 280g • The Discharge Rate: 100c • Capacity: 7200mAh · Operating Voltage: 7.4v • Charging Limit Voltage: 8.4v Charging Cut-off Current: 0.1c • Discharge Cut-off Voltage: 6v • Standard Charge: • Maximum Charge Continue 5c

• Highlight: 2S lithium batteries for rc cars,

7200mAh lithium batteries for rc cars