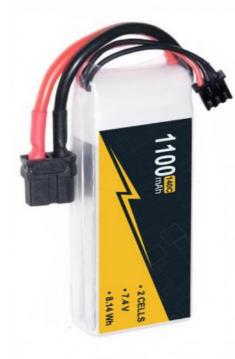

### **Product Specification**

Weight: 75g
The Discharge Rate: 7.4v-7.8V
Storage Type: 0-45
Capacity: 1100mah
Cells: 2s

Voltage Per Pack: 7.4V
 Discharge Rate: 140c
 SIZE(H\*W\*L): 15\*35\*75mm

• Highlight: Multipurpose 1100mAh Lipo Battery,

### **Product Description**

| Nominal Capacity             | 1100mAh                        |
|------------------------------|--------------------------------|
| Nominal Voltage              | 7.4V                           |
| Cells Numbers                | 251P (2 cells)                 |
| Net Weight                   | 75g (+/-2g)                    |
| Dimension                    | 75(L)*35(W)*15(H)mm            |
| Discharge Connector          | XT60                           |
| Charge Connector             | XH-JST 3 pin                   |
| Charge Method                | Constant current charging (CC) |
| Continuous Discharge Current | 140C                           |
| Peak Discharge Rate          | 280C ( 3 sec.)                 |
| Standard Charging Current    | 0.2C                           |
| Rapid Charging Current       | 1C to 5C                       |
| Charge Cut Off Voltage       | 4.2V per cell                  |