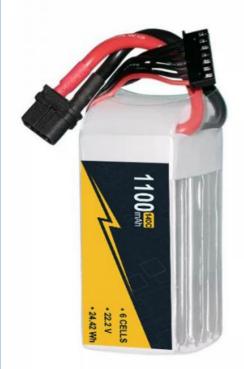

# Multipurpose 1100mAh Lipo Battery 7.4V 11.1V 14.8V 22.2V 2S 3S 4S 6S Rc Battery

### **Product Description**

| Nominal Capacity             | 1100mAh                        |
|------------------------------|--------------------------------|
| Nominal Voltage              | 7.4V                           |
| Cells Numbers                | 251P (2 cells)                 |
| Net Weight                   | 75g (+/-2g)                    |
| Dimension                    | 75(L)*35(W)*15(H)mm            |
| Discharge Connector          | XT60                           |
| Charge Connector             | XH-JST 3 pin                   |
| Charge Method                | Constant current charging (CC) |
| Continuous Discharge Current | 140C                           |
| Peak Discharge Rate          | 280C ( 3 sec.)                 |
| Standard Charging Current    | 0.2C                           |
| Rapid Charging Current       | 1C to 5C                       |
| Charge Cut Off Voltage       | 4.2V per cell                  |

Battery Type: LiPo

Capacity: 1100mAh

Voltage: 11.1V

Net Weight: 109g

Size (L\*W\*H): 79\*35\*21mm

.....

.....

.....

.....

.....

Assemble: 3S1P

Discharge Rate: 140C

Charge Rate: 1C to 5C

Charge Connector: XH-JST 4P

Discharge Connector: XT60

Battery Type: LiPo

Capacity: 1100mAh

Voltage: 22.2V

Net Weight: 200g

Size (L\*W\*H): 81\*34\*40mm

Assemble: 6S1P

Discharge Rate: 140C

Charge Rate: 1C to 5C

Charge Connector: XH-JST 7P