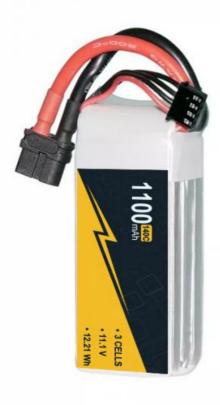

.....

.....

Assemble: 3S1P

Discharge Rate: 140C

Charge Rate: 1C to 5C

Charge Connector: XH-JST 4P

Discharge Connector: XT60

Battery Type: LiPo