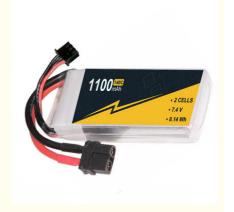

### **Product Specification**

Weight: 75g
The Discharge Rate: 7.4v-7.8V
Storage Type: 0-45
Capacity: 1100mah
Cells: 2s

Voltage Per Pack: 7.4V
 Discharge Rate: 140c
 SIZE(H\*W\*L): 15\*35\*75mm

• Highlight: Multipurpose 1100mAh Lipo Battery,

### **Product Description**

| Nominal Capacity             | 1100mAh                        |
|------------------------------|--------------------------------|
| Nominal Voltage              | 7.4V                           |
| Cells Numbers                | 251P (2 cells)                 |
| Net Weight                   | 75g (+/-2g)                    |
| Dimension                    | 75(L)*35(W)*15(H)mm            |
| Discharge Connector          | XT60                           |
| Charge Connector             | XH-JST 3 pin                   |
| Charge Method                | Constant current charging (CC) |
| Continuous Discharge Current | 140C                           |
| Peak Discharge Rate          | 280C ( 3 sec.)                 |
| Standard Charging Current    | 0.2C                           |
| Rapid Charging Current       | 1C to 5C                       |
| Charge Cut Off Voltage       | 4.2V per cell                  |