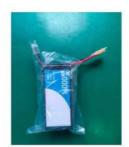

### **Product Specification**

Weight: 75g
The Discharge Rate: 7.4v-7.8V
Storage Type: 0-45
Capacity: 1100mah
Cells: 2s

Voltage Per Pack: 7.4V
 Discharge Rate: 140c
 SIZE(H\*W\*L): 15\*35\*75mm

• Highlight: Multipurpose 1100mAh Lipo Battery,

### **Product Description**

| Nominal Capacity             | 1100mAh                        |
|------------------------------|--------------------------------|
| Nominal Voltage              | 7.4V                           |
| Cells Numbers                | 251P (2 cells)                 |
| Net Weight                   | 75g (+/-2g)                    |
| Dimension                    | 75(L)*35(W)*15(H)mm            |
| Discharge Connector          | XT60                           |
| Charge Connector             | XH-JST 3 pin                   |
| Charge Method                | Constant current charging (CC) |
| Continuous Discharge Current | 140C                           |
| Peak Discharge Rate          | 280C ( 3 sec.)                 |
| Standard Charging Current    | 0.2C                           |
| Rapid Charging Current       | 1C to 5C                       |
| Charge Cut Off Voltage       | 4.2V per cell                  |