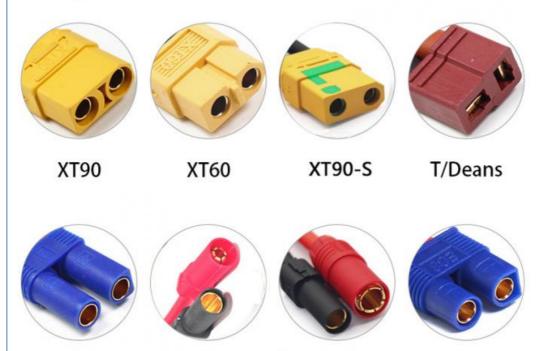

# **Amass Connector**

★ Other connector if you need, please feel free contact me, thanks

XT150+AS150 EC5 XT150 EC3 Size(mm) Capacity Weight 88x34x20 2S 2200mah 50C 114g=4oz=0.25lb 131g=4.62oz=0.28lb 2S 2600mah 30C 115x34x17 2S 5000mah 50C 155x48x16 260g=9.17oz=0.57lb 2S 6000mah 60C Hard 138x46x24 295g=10.4oz=0.65lb 2S 7000mah 55C Hard 138x46x24 312g=11oz=0.68lb 125g=4.4oz=0.27lb 3S 1500mah 65C 70x43x22 3S 1500mah 100C 90x34x22 141g=4.97oz=0.31lb 3S 1800mah 50C 142g=5oz=0.31lb 105x34x20 3S 2200mah 30C 106x34x24 168g=5.92oz=0.37lb 3S 2600mah 35C T 115x34x26 189g=6.66oz=0.41lb 3S 3000mah 60C 225g=7.93oz=0.49lb 135x42x21 3S 5000mah 50C 155x48x24 376g=13.26oz=0.86lb 3S 6000mah 50C 155x44x29 425g=14.99oz=0.93lb 3S 6000mah 50C Hard 138x46x39 425g=14.99oz=0.93lb 4S 1500mah 100C 70x43x29 164g=5.78oz=0.36lb 4S 2200mah 30C 106x34x32 220g=7.76oz=0.48lb 4S 3300mah 60C 135x42x30 318g=11.21oz=0.7lb 4S 4000mah 60C 135x42x33 403g=14.21oz=0.88lb 4S 5000mah 50C 492g=17.35oz=1.08lb 155x48x32 4S 6000mah 50C 155x44x38 558g=19.68oz=1.23lb 6S 1800mah 50C 105x34x40 270g=9.52oz=0.59lb 6S 3300mah 60C 135x42x42 436g=15.37oz=0.96lb 6S 5000mah 50C 155x48x48 725g=25.57oz=1.59lb