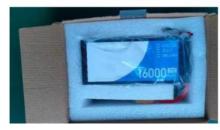

### Specification

item value

Warranty 3months-1year

Anode Material Other
Chargeable Yes

Application Toys, Power Tools, BOATS

Battery Size Li-polymer
Brand Name Lohuite

Model Number 2S LIPO BATTERY

Weight 259g The charging ratio 7.4V The discharge rate 7.4-8.4V Storage Type 0-45 Capacity 6000mah Cells 2s 7.4V Voltage per pack Discharge rate 60C-120C