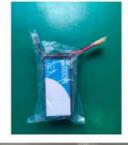

#### **Product Specification**

Weight: 259g
The Charging Ratio: 11.1V
Storage Type: 0-45
Capacity: 1300mah
Cells: 3s
Voltage Per Pack: 11.1V
Discharge Rate: 100C-120C
Suggest Charge Rate: 1C (Max 5C)

• Highlight: RC Car Lipo Battery 1300mAh,

### Specification

item value

Warranty 3months-1year

Anode Material Other
Chargeable Yes

Application Toys, Power Tools, BOATS

Battery Size Li-polymer
Brand Name Lohuite

Model Number 2S LIPO BATTERY

Weight 259g The charging ratio 7.4V The discharge rate 7.4-8.4V Storage Type 0-45 Capacity 6000mah Cells 2s 7.4V Voltage per pack Discharge rate 60C-120C