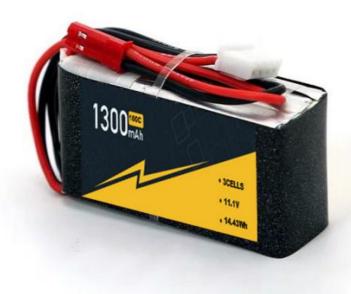

#### **Product Specification**

Weight: 259g
The Charging Ratio: 11.1V
Storage Type: 0-45
Capacity: 1300mah
Cells: 3s
Voltage Per Pack: 11.1V
Discharge Rate: 100C-120C
Suggest Charge Rate: 1C (Max 5C)

• Highlight: RC Car Lipo Battery 1300mAh,

 $High\ Output\ 1300 mah\ lipo\ battery\,,$ 

100C RC Car Lipo Battery