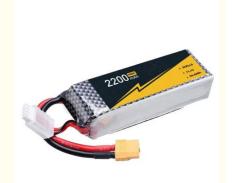

## **Product Description**

High quality factory price Lipo Battery 2200mah 3S 11.1V 2200mAh 100C lithium polymer battery for Rc car helicopter toy

## **Product Description**

High quality factory price Lipo Battery 2200mah 3S 11.1V 2200mAh 100C lithium polymer battery for Rc car helicopter toys

Product Advantages:

High Energy Density

High Output Voltage

CE/ROSH/SGS/UL/MSDS/UN38.3/IEC61233 standard

High quality factory price Lipo Battery 2200mah 3S 11.1V 2200mAh 100C lithium polymer battery for Rc car helicopter toys

| Names                    | Specifications                           |
|--------------------------|------------------------------------------|
| Product Type             | lipo battery pack                        |
| Voltage                  | 11.1V                                    |
| Capacity                 | 2200mAh                                  |
| Max Continuous Discharge | 100C                                     |
| Max Burst Discharge      | 200C                                     |
| Weight                   | 75g                                      |
| Balance Plug             | JST-XH                                   |
| Discharge Plug           | N/A                                      |
| Charge Rate              | 1-3C Recommended, 5C Max                 |
| Certification            | CE, ROHS, IEC, KC, CL, UN38.3, MSDS, BIS |
| Application              | airsoft /gun/RC model/hobby              |