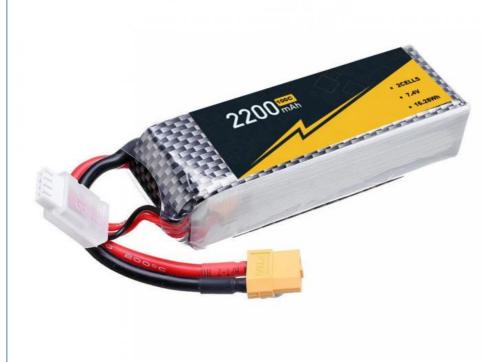

## **Product Description**

High quality factory price Lipo Battery 2200mah 3S 11.1V 2200mAh 100C lithium polymer battery for Rc car helicopter toy

## **Product Description**

High quality factory price Lipo Battery 2200mah 3S 11.1V 2200mAh 100C lithium polymer battery for Rc car helicopter toys

Product Advantages:

High Energy Density

High Output Voltage

CE/ROSH/SGS/UL/MSDS/UN38.3/IEC61233 standard

High quality factory price Lipo Battery 2200mah 3S 11.1V 2200mAh 100C lithium polymer battery for Rc car helicopter toys

| Names                    | Specifications                           |
|--------------------------|------------------------------------------|
| Product Type             | lipo battery pack                        |
| Voltage                  | 11.1V                                    |
| Capacity                 | 2200mAh                                  |
| Max Continuous Discharge | 100C                                     |
| Max Burst Discharge      | 200C                                     |
| Weight                   | 75g                                      |
| Balance Plug             | JST-XH                                   |
| Discharge Plug           | N/A                                      |
| Charge Rate              | 1-3C Recommended, 5C Max                 |
| Certification            | CE, ROHS, IEC, KC, CL, UN38.3, MSDS, BIS |
| Application              | airsoft /gun/RC model/hobby              |