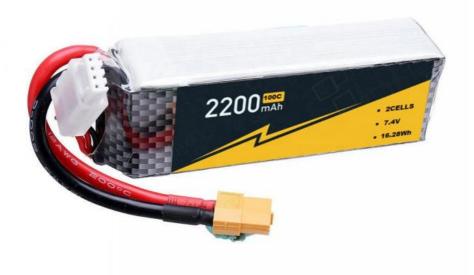

## **Product Description**

High quality factory price Lipo Battery 2200mah 3S 11.1V 2200mAh 100C lithium polymer battery for Rc car helicopter toy

## **Product Description**

High quality factory price Lipo Battery 2200mah 3S 11.1V 2200mAh 100C lithium polymer battery for Rc car helicopter toys

Product Advantages:

High Energy Density

High Output Voltage

CE/ROSH/SGS/UL/MSDS/UN38.3/IEC61233 standard

High quality factory price Lipo Battery 2200mah 3S 11.1V 2200mAh 100C lithium polymer battery for Rc car helicopter toys

| Names                    | Specifications                           |
|--------------------------|------------------------------------------|
| Product Type             | lipo battery pack                        |
| Voltage                  | 11.1V                                    |
| Capacity                 | 2200mAh                                  |
| Max Continuous Discharge | 100C                                     |
| Max Burst Discharge      | 200C                                     |
| Weight                   | 75g                                      |
| Balance Plug             | JST-XH                                   |
| Discharge Plug           | N/A                                      |
| Charge Rate              | 1-3C Recommended, 5C Max                 |
| Certification            | CE, ROHS, IEC, KC, CL, UN38.3, MSDS, BIS |
| Application              | airsoft /gun/RC model/hobby              |