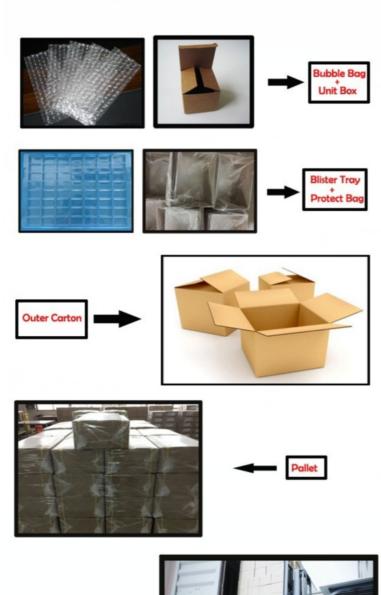

Packaging & Shipping

High quality factory price Lipo Battery 2200mah 3S 11.1V 2200mAh 100C lithium polymer battery for Rc car helicopter toys

# **Battery Packing Information**

Warm tips:Some items package will be different

Our Services

Container