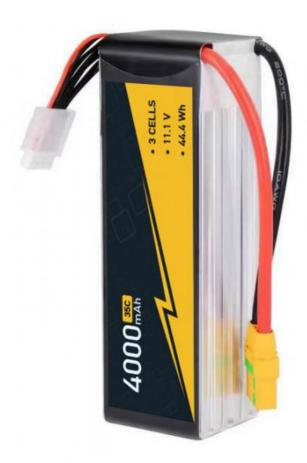

# 11.1V 2S 3s 4s1p RC Car Lipo Battery 4000mAh 35C Hard Case Lightweight

#### **Product Specification**

Weight: 259gThe Discharge Rate: 11.1-11.8V

• Storage Type: 0-45

• Application: Toys, Power Tools, BOATS

Capacity: 4000mahCells: 3s

Discharge Rate: 35C-120CSuggest Charge Rate: 1C (Max 5C)

### **Product Description**

RC Car Lipo Battery 11.1V 2S 3s 4s1p Lipo Lithium ion Polymer 4000mAh 35C Hard Case Product Description