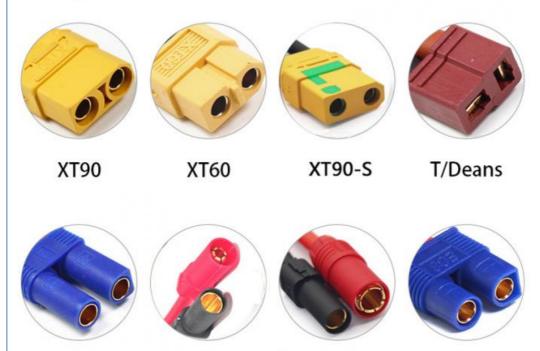

## **Amass Connector**

★ Other connector if you need, please feel free contact me, thanks

XT150+AS150 EC5 XT150 EC3 Size(mm) Capacity Weight 88x34x20 2S 2200mah 50C 114g=4oz=0.25lb 131g=4.62oz=0.28lb 2S 2600mah 30C 115x34x17 2S 5000mah 50C 155x48x16 260g=9.17oz=0.57lb 2S 6000mah 60C Hard 138x46x24 295g=10.4oz=0.65lb 2S 7000mah 55C Hard 138x46x24 312g=11oz=0.68lb 125g=4.4oz=0.27lb 3S 1500mah 65C 70x43x22 3S 1500mah 100C 90x34x22 141g=4.97oz=0.31lb 3S 1800mah 50C 142g=5oz=0.31lb 105x34x20 3S 2200mah 30C 106x34x24 168g=5.92oz=0.37lb 3S 2600mah 35C T 115x34x26 189g=6.66oz=0.41lb 3S 3000mah 60C 225g=7.93oz=0.49lb 135x42x21 3S 5000mah 50C 155x48x24 376g=13.26oz=0.86lb 3S 6000mah 50C 155x44x29 425g=14.99oz=0.93lb 3S 6000mah 50C Hard 138x46x39 425g=14.99oz=0.93lb 4S 1500mah 100C 70x43x29 164g=5.78oz=0.36lb 4S 2200mah 30C 106x34x32 220g=7.76oz=0.48lb 4S 3300mah 60C 135x42x30 318g=11.21oz=0.7lb 4S 4000mah 60C 135x42x33 403g=14.21oz=0.88lb 4S 5000mah 50C 492g=17.35oz=1.08lb 155x48x32 4S 6000mah 50C 155x44x38 558g=19.68oz=1.23lb 6S 1800mah 50C 105x34x40 270g=9.52oz=0.59lb 6S 3300mah 60C 135x42x42 436g=15.37oz=0.96lb 6S 5000mah 50C 155x48x48 725g=25.57oz=1.59lb