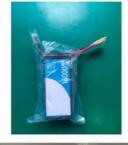

#### **Product Specification**

Weight: 259gThe Discharge Rate: 11.1-11.8V

• Storage Type: 0-45

• Application: Toys, Power Tools, BOATS

Capacity: 4000mahCells: 3s

Discharge Rate: 35C-120CSuggest Charge Rate: 1C (Max 5C)

### **Product Description**

RC Car Lipo Battery 11.1V 2S 3s 4s1p Lipo Lithium ion Polymer 4000mAh 35C Hard Case Product Description