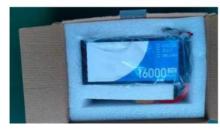

### Specification

item value

Warranty 3months-1year

Anode Material Other
Chargeable Yes

Application Toys, Power Tools, BOATS

Battery Size Li-polymer
Brand Name Lohuite

Model Number 2S LIPO BATTERY

Weight 259g The charging ratio 7.4V The discharge rate 7.4-8.4V Storage Type 0-45 Capacity 6000mah Cells 2s 7.4V Voltage per pack Discharge rate 60C-120C

Suggest chargerr Balance charge
Suggest charge rate 1C (Max 5C)

Suggest charger Balance charger
Balancer Connector Type 3PINS JST-XH