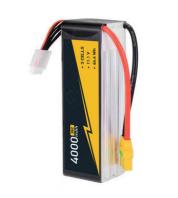

# 11.1V 2S 3s 4s1p RC Car Lipo Battery 4000mAh 35C Hard Case Lightweight

#### **Product Specification**

Weight: 259gThe Discharge Rate: 11.1-11.8V

• Storage Type: 0-45

• Application: Toys, Power Tools, BOATS

Capacity: 4000mahCells: 3s

Discharge Rate: 35C-120CSuggest Charge Rate: 1C (Max 5C)

### **Product Description**

RC Car Lipo Battery 11.1V 2S 3s 4s1p Lipo Lithium ion Polymer 4000mAh 35C Hard Case Product Description