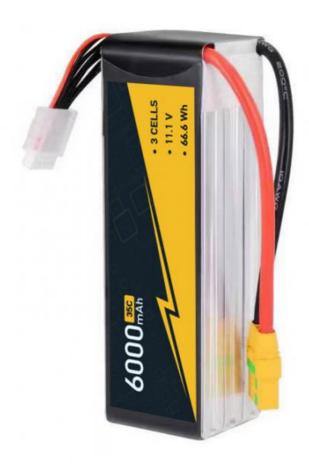

### 11.1V 2S 3s 4s Rc Car Battery 6000mAh 60C Hard Case Lipo Batteries For Rc **Cars**

#### **Product Specification**

. Weight: 259g

. The Discharge Rate: 11.1-11.8V 0-45

• Storage Type: 6000mah

• Capacity:

· Cells: Voltage Per Pack: 11.1V

• Discharge Rate: 60C-120C

Suggest Charge Rate: 1C (Max 5C)

Highlight: 4s Rc Car Battery 6000mAh,

60C Lipo Batteries For Rc Cars,

11.1V 4s Rc Car Battery