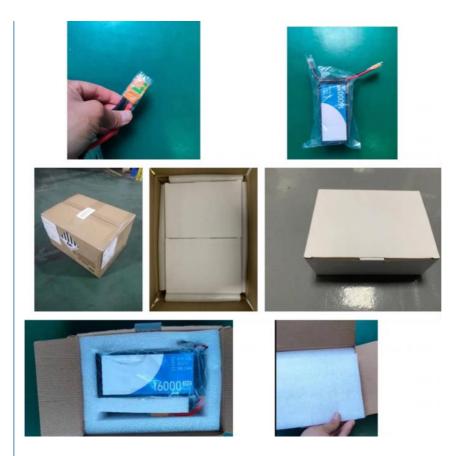

mah 50C      | 155x44x38 | 558g=19.68oz=1.23lb |
| 6S 1800mah 50C      | 105x34x40 | 270g=9.52oz=0.59lb  |
| 6S 3300mah 60C      | 135x42x42 | 436g=15.37oz=0.96lb |
| 6S 5000mah 50C      | 155x48x48 | 725g=25.57oz=1.59lb |
| 6S 6000mah 50C      | 155x48x54 | 809g=28.53oz=1.78lb |

#### Specification

item value

Warranty 3months-1year

Anode Material Other Chargeable Yes

Application Toys, Power Tools, BOATS

Battery Size Li-polymer
Brand Name Lohuite

Model Number 2S LIPO BATTERY

259g Weight The charging ratio 7.4V The discharge rate 7.4-8.4V Storage Type 0-45 Capacity 6000mah Cells 2s Voltage per pack 7.4V 60C-120C Discharge rate

Suggest charger Balance charge
Suggest charge rate 1C ( Max 5C)

Suggest charger Balance charger
Balancer Connector Type 3PINS JST-XH

## Packing & Delivery



## Company Profile

# WHY CHOOSE US?





Other Supplier



15000 square meter





clean & ordered production line



messy & dirty production line



modern production equipments



handmade workshop



quarterly security training















(moisture &mildew-proof)



| Lohuite in manufacturing lithium polymer batteries since 2001 for digital devices, hobbies&toys, gps, medical, military, electric vehiclesetc. have |
|-----------------------------------------------------------------------------------------------------------------------------------------------------|
| 3 series lipo battery:High energy density,Low temperature and high temperature.                                                                     |

#### LOHUITE

#### **Shenzhen Lohuite Technology Co., Ltd.**