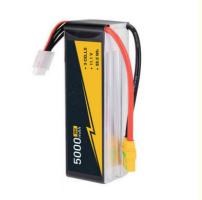

#### **Product Specification**

Suggest Charge Rate:

Weight: 259g
The Charging Ratio: 11.1V
Storage Type: 0-45
Capacity: 5000mah
Cells: 3s
Voltage Per Pack: 11.1V
Discharge Rate: 35C-120C

• Highlight: rc transmitter lipo battery 5000mAh,

### **Product Description**

RC Car Lipo Battery 11.1V 2S 3s 4s 6s Lipo Lithium ion Polymer 5000mAh 35C 60c