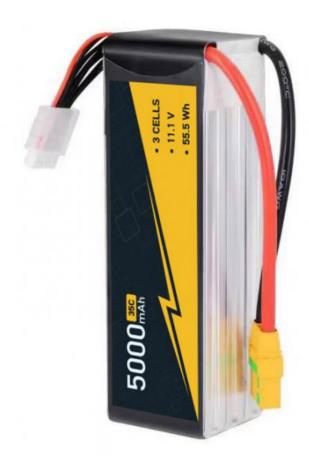

#### **Product Specification**

Suggest Charge Rate:

Weight: 259g
The Charging Ratio: 11.1V
Storage Type: 0-45
Capacity: 5000mah
Cells: 3s
Voltage Per Pack: 11.1V
Discharge Rate: 35C-120C

• Highlight: rc transmitter lipo battery 5000mAh,

### **Product Description**

RC Car Lipo Battery 11.1V 2S 3s 4s 6s Lipo Lithium ion Polymer 5000mAh 35C 60c