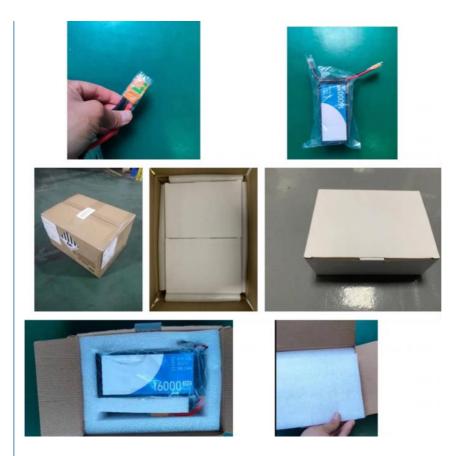

| 558g=19.68oz=1.23lb |
| 6S 1800mah 50C      | 105x34x40 | 270g=9.52oz=0.59lb  |
| 6S 3300mah 60C      | 135x42x42 | 436g=15.37oz=0.96lb |
| 6S 5000mah 50C      | 155x48x48 | 725g=25.57oz=1.59lb |
| 6S 6000mah 50C      | 155x48x54 | 809g=28.53oz=1.78lb |

### Specification

item value

Warranty 3months-1year

Anode Material Other Chargeable Yes

Application Toys, Power Tools, BOATS

Battery Size Li-polymer
Brand Name lohuite

Model Number 2S LIPO BATTERY

259g Weight The charging ratio 7.4V The discharge rate 7.4-8.4V Storage Type 0-45 Capacity 6000mah Cells 2s Voltage per pack 7.4V 60C-120C Discharge rate

Discharge rate 60C-120C
Suggest chargerr Balance charge
Suggest charge rate 1C (Max 5C)

Suggest charger Balance charger
Balancer Connector Type 3PINS JST-XH

### Packing & Delivery



## Company Profile

## WHY CHOOSE US?





Other Supplier



15000 square meter





clean & ordered production line



messy & dirty production line



modern production equipments



handmade workshop



quarterly security training















(moisture &mildew-proof)



| lohuite in manufacturing lithium polymer batteries since 2001 for digital devices, hobbies&toys, gps, medical, military, electric vehiclese | tc.have 3 |
|---------------------------------------------------------------------------------------------------------------------------------------------|-----------|
| series lipo battery:High energy density,Low temperature and high temperature.                                                               |           |

#### LOHUITE

### **Shenzhen Lohuite Technology Co.,