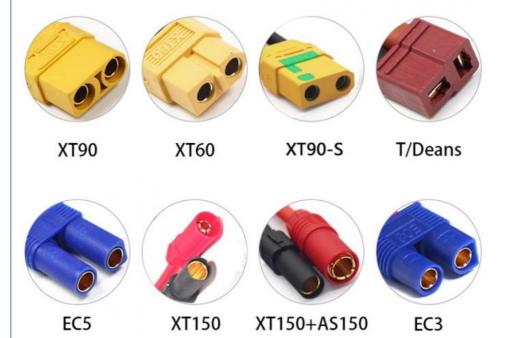

Dimension: (L)144 x (W)51 x (H)30mm Balance Plug: JST-XH

Discharge plug: XT90 Wire Gauge: 10AWG

Please note: This pack is compatible with the following popular models, you may require a connector change or a plug adapter.

## **Amass Connector**

★ Other connector if you need,please feel free contact me,thanks

22.2V 10000mAh 25C lipo battery for quadcopter DJI S1000 S800 S800EVO E1100-V2

- 1.Stable automatical stacking technology makes the single cell capacity can reach larger capacity.
- 2. The most strict single cell capacity, voltage, resistance, discharge curve matching process.
- 3. Superior Japan and Korea Lithium Polymer raw materials.
- 4.Almost 200Wh/kg energy density.
- 5.At least 500 times cycle life.