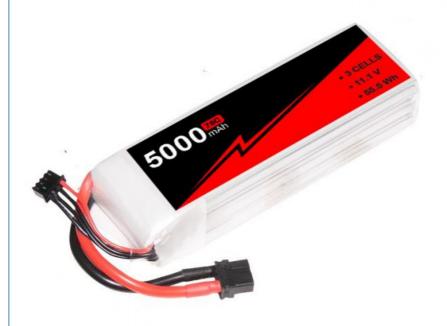

#### **Product Description**

RC Car Lipo Battery 11.1v Heavy Duty 5000mAh 3S 60C Lipo Pack w/XT-90

Capacity: 5000mAh Configuration: 3S1P / 11.1v / 3Cell Constant Discharge: 60C / 120C (Burst)

Weight: 440g

Dimension: (L)144 x (W)51 x (H)30mm Balance Plug: JST-XH

Discharge plug: XT90 Wire Gauge: 10AWG

Please note: This pack is compatible with the following popular models, you may require a connector change or a plug adapter.