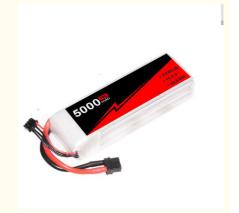

#### **Product Description**

RC Car Lipo Battery 11.1v Heavy Duty 5000mAh 3S 60C Lipo Pack w/XT-90

Capacity: 5000mAh Configuration: 3S1P / 11.1v / 3Cell Constant Discharge: 60C / 120C (Burst)

Weight: 440g

Dimension: (L)144 x (W)51 x (H)30mm Balance Plug: JST-XH

Discharge plug: XT90 Wire Gauge: 10AWG

Please note: This pack is compatible with the following popular models, you may require a connector change or a plug adapter.