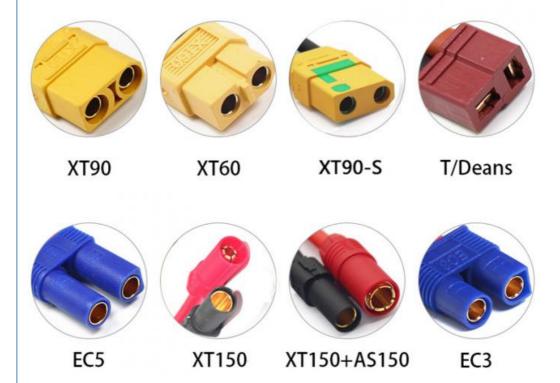

#### **Amass Connector**

★ Other connector if you need,please feel free contact me,thanks

XT90

XT60

XT90-S

0-S T/Deans

XT150

XT150+AS150

# **Amass Connector**

★ Other connector if you need,please feel free contact me,thanks

| Capacity            | Size(mm)  | Weight              |
|---------------------|-----------|---------------------|
| 2S 2200mah 50C      | 88x34x20  | 114g=4oz=0.25lb     |
| 2S 2600mah 30C      | 115x34x17 | 131g=4.62oz=0.28lb  |
| 2S 5000mah 50C      | 155x48x16 | 260g=9.17oz=0.57lb  |
| 2S 6000mah 60C Hard | 138x46x24 | 295g=10.4oz=0.65lb  |
| 2S 7000mah 55C Hard | 138x46x24 | 312g=11oz=0.68lb    |
| 3S 1500mah 65C      | 70x43x22  | 125g=4.4oz=0.27lb   |
| 3S 1500mah 100C     | 90x34x22  | 141g=4.97oz=0.31lb  |
| 3S 1800mah 50C      | 105x34x20 | 142g=5oz=0.31lb     |
| 3S 2200mah 30C      | 106x34x24 | 168g=5.92oz=0.37lb  |
| 3S 2600mah 35C T    | 115x34x26 | 189g=6.66oz=0.41lb  |
| 3S 3000mah 60C      | 135x42x21 | 225g=7.93oz=0.49lb  |
| 3S 5000mah 50C      | 155x48x24 | 376g=13.26oz=0.86lb |
| 3S 6000mah 50C      | 155x44x29 | 425g=14.99oz=0.93lb |
| 3S 6000mah 50C Hard | 138x46x39 | 425g=14.99oz=0.93lb |
| 4S 1500mah 100C     | 70x43x29  | 164g=5.78oz=0.36lb  |
| 4S 2200mah 30C      | 106x34x32 | 220g=7.76oz=0.48lb  |
| 4S 3300mah 60C      | 135x42x30 | 318g=11.21oz=0.7lb  |
| 4S 4000mah 60C      | 135x42x33 | 403g=14.21oz=0.88lb |
| 4S 5000mah 50C      | 155x48x32 | 492g=17.35oz=1.08lb |
| 4S 6000mah 50C      | 155x44x38 | 558g=19.68oz=1.23lb |
| 6S 1800mah 50C      | 105x34x40 | 270g=9.52oz=0.59lb  |
| 6S 3300mah 60C      | 135x42x42 | 436g=15.37oz=0.96lb |
| 6S 5000mah 50C      | 155x48x48 | 725g=25.57oz=1.59lb |
| 6S 6000mah 50C      | 155x48x54 | 809g=28.53oz=1.78lb |