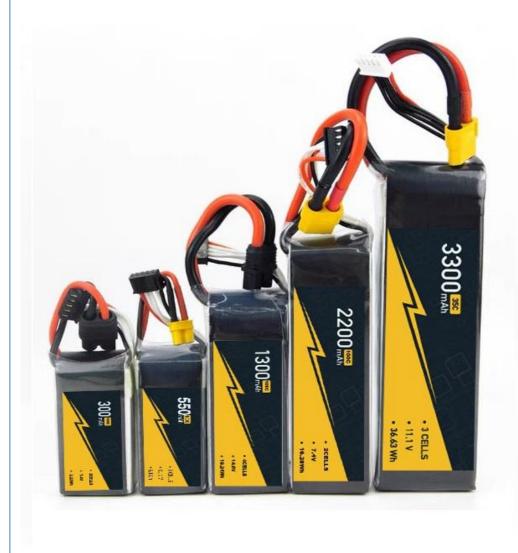

# **Amass Connector**

★ Other connector if you need,please feel free contact me,thanks

| Capacity            | Size(mm)  | Weight              |
|---------------------|-----------|---------------------|
| 2S 2200mah 50C      | 88x34x20  | 114g=4oz=0.25lb     |
| 2S 2600mah 30C      | 115x34x17 | 131g=4.62oz=0.28lb  |
| 2S 5000mah 50C      | 155x48x16 | 260g=9.17oz=0.57lb  |
| 2S 6000mah 60C Hard | 138x46x24 | 295g=10.4oz=0.65lb  |
| 2S 7000mah 55C Hard | 138x46x24 | 312g=11oz=0.68lb    |
| 3S 1500mah 65C      | 70x43x22  | 125g=4.4oz=0.27lb   |
| 3S 1500mah 100C     | 90x34x22  | 141g=4.97oz=0.31lb  |
| 3S 1800mah 50C      | 105x34x20 | 142g=5oz=0.31lb     |
| 3S 2200mah 30C      | 106x34x24 | 168g=5.92oz=0.37lb  |
| 3S 2600mah 35C T    | 115x34x26 | 189g=6.66oz=0.41lb  |
| 3S 3000mah 60C      | 135x42x21 | 225g=7.93oz=0.49lb  |
| 3S 5000mah 50C      | 155x48x24 | 376g=13.26oz=0.86lb |
| 3S 6000mah 50C      | 155x44x29 | 425g=14.99oz=0.93lb |
| 3S 6000mah 50C Hard | 138x46x39 | 425g=14.99oz=0.93lb |
| 4S 1500mah 100C     | 70x43x29  | 164g=5.78oz=0.36lb  |
| 4S 2200mah 30C      | 106x34x32 | 220g=7.76oz=0.48lb  |
| 4S 3300mah 60C      | 135x42x30 | 318g=11.21oz=0.7lb  |
| 4S 4000mah 60C      | 135x42x33 | 403g=14.21oz=0.88lb |
| 4S 5000mah 50C      | 155x48x32 | 492g=17.35oz=1.08lb |
| 4S 6000mah 50C      | 155x44x38 | 558g=19.68oz=1.23lb |
| 6S 1800mah 50C      | 105x34x40 | 270g=9.52oz=0.59lb  |
| 6S 3300mah 60C      | 135x42x42 | 436g=15.37oz=0.96lb |
| 6S 5000mah 50C      | 155x48x48 | 725g=25.57oz=1.59lb |
| 6S 6000mah 50C      | 155x48x54 | 809g=28.53oz=1.78lb |