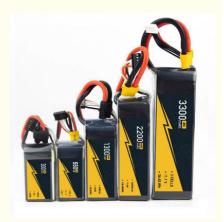

#### 14.8V 2S-6s 5200mah RC Car Lipo Battery

#### **Product Specification**

The Charging Ratio: 1-5C
The Discharge Rate: 30C-60C
Storage Type: 0-45
Capacity: 5200mah
Cells: 2s1P
Voltage Per Pack: 7.4V
Discharge Rate: 30C

Balancer Connector Type: 3PINS JST-XH XT60 XT90
 Highlight: 5200mah RC Car Lipo Battery,

#### **Product Description**

Specs: Minimum Capacity: 5200mAh Configuration: 2S1P / 7.4V / 2Cell Constant Discharge: 30C Peak Discharge (10sec): 60C Pack Weight: 300g Pack Size:  $138 \times 47 \times 25.5$ mm Charge Plug: JST-XH Discharge plug: HXT4mm