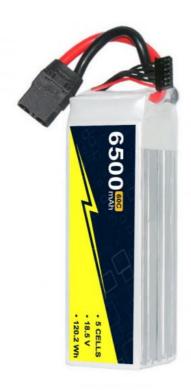

## **Product Specification**

| • ingringrit.                            | RC Car Lipo Battery 60C,<br>Hard Case Lipo Battery 6500mah |
|------------------------------------------|------------------------------------------------------------|
| Highlight:                               | RC Car Lipo Battery 18.5V,                                 |
| Cycle Life:                              | 500times                                                   |
| <ul> <li>Suggest Charge Rate:</li> </ul> | 1C ( Max 5C)                                               |
| <ul> <li>Product Name:</li> </ul>        | 6500mah Lipo Battery                                       |
| Discharge Rate:                          | 60-120C                                                    |
| <ul> <li>Voltage Per Pack:</li> </ul>    | 18.5V                                                      |
| Cells:                                   | 5s                                                         |
| Capacity:                                | 6500mah                                                    |
| <ul> <li>Storage Type:</li> </ul>        | 0-45                                                       |
| <ul> <li>The Charging Ratio:</li> </ul>  | 5c                                                         |
| Weight:                                  | 630g                                                       |
|                                          |                                                            |

| Battery Type : LiPo          |
|------------------------------|
| Capacity: 6500mAh            |
| Voltage : 18.5V              |
| Net Weight: 626g             |
| Size (L*W*H) : 138*43*52mm   |
| Assemble : 5S                |
| Discharge Rate : 60C         |
| Charge Rate : 1C to 5C       |
| Charge Connector : XH-JST 6P |
| Discharge Connector : XT90   |

Specs: Minimum Capacity: 6500mAh Cell Count: 5/ 18.5V Constant Discharge: 60C Peak Discharge (10sec): 120C Pack Weight: 630g Charge Plug: JST-XH Discharge Plug: XT60

**Please note:** This pack is compatible with the following popular models, you may require a connector change or a plug adapter.