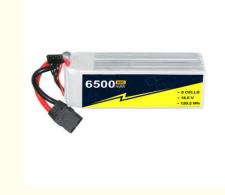

## **Product Specification**

| • ingringrit.                            | RC Car Lipo Battery 60C,<br>Hard Case Lipo Battery 6500mah |
|------------------------------------------|------------------------------------------------------------|
| Highlight:                               | RC Car Lipo Battery 18.5V,                                 |
| Cycle Life:                              | 500times                                                   |
| <ul> <li>Suggest Charge Rate:</li> </ul> | 1C ( Max 5C)                                               |
| <ul> <li>Product Name:</li> </ul>        | 6500mah Lipo Battery                                       |
| Discharge Rate:                          | 60-120C                                                    |
| <ul> <li>Voltage Per Pack:</li> </ul>    | 18.5V                                                      |
| Cells:                                   | 5s                                                         |
| Capacity:                                | 6500mah                                                    |
| <ul> <li>Storage Type:</li> </ul>        | 0-45                                                       |
| <ul> <li>The Charging Ratio:</li> </ul>  | 5c                                                         |
| Weight:                                  | 630g                                                       |
|                                          |                                                            |

| Battery Type : LiPo          |
|------------------------------|
| Capacity: 6500mAh            |
| Voltage : 18.5V              |
| Net Weight: 626g             |
| Size (L*W*H) : 138*43*52mm   |
| Assemble : 5S                |
| Discharge Rate : 60C         |
| Charge Rate : 1C to 5C       |
| Charge Connector : XH-JST 6P |
| Discharge Connector : XT90   |

Specs: Minimum Capacity: 6500mAh Cell Count: 5/ 18.5V Constant Discharge: 60C Peak Discharge (10sec): 120C Pack Weight: 630g Charge Plug: JST-XH Discharge Plug: XT60

**Please note:** This pack is compatible with the following popular models, you may require a connector change or a plug adapter.