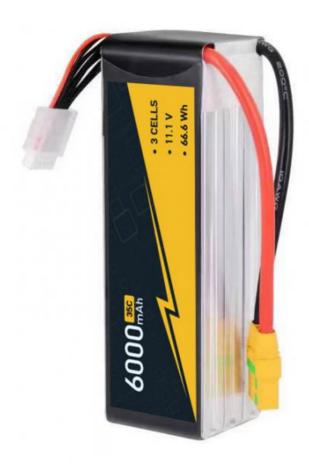

# Hard Case 14.8V 2S 3s 4s Drone Lipo Battery 6000mAh 35C 60C High Energy Density

#### **Product Specification**

Weight: 259g
The Charging Ratio: 14.8V
The Discharge Rate: 11.1-11.8V
Storage Type: 0-45
Cells: 3s
Voltage Per Pack: 14.8V
Discharge Rate: 60C-120C
Suggest Charge Rate: 1C (Max 5C)

#### **Product Description**

14.8V 2S 3s 4s Lipo Lithium ion Polymer 6000mAh 35C 60C Hard Case RC Car FPV Drone traverser Battery