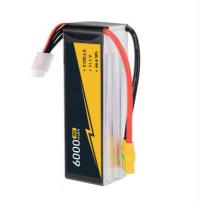

# Hard Case 14.8V 2S 3s 4s Drone Lipo Battery 6000mAh 35C 60C High Energy Density

#### **Product Specification**

Weight: 259g
The Charging Ratio: 14.8V
The Discharge Rate: 11.1-11.8V
Storage Type: 0-45
Cells: 3s
Voltage Per Pack: 14.8V
Discharge Rate: 60C-120C
Suggest Charge Rate: 1C (Max 5C)

#### **Product Description**

14.8V 2S 3s 4s Lipo Lithium ion Polymer 6000mAh 35C 60C Hard Case RC Car FPV Drone traverser Battery