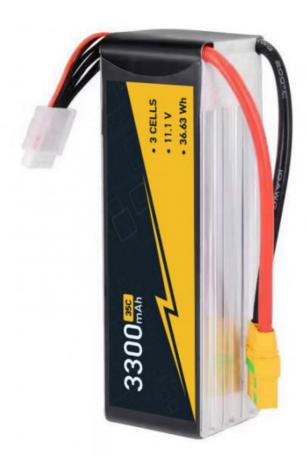

# **Amass Connector**

★ Other connector if you need,please feel free contact me,thanks

| Capacity            | Size(mm)  | Weight              |
|---------------------|-----------|---------------------|
| 2S 2200mah 50C      | 88x34x20  | 114g=4oz=0.25lb     |
| 2S 2600mah 30C      | 115x34x17 | 131g=4.62oz=0.28lb  |
| 2S 5000mah 50C      | 155x48x16 | 260g=9.17oz=0.57lb  |
| 2S 6000mah 60C Hard | 138x46x24 | 295g=10.4oz=0.65lb  |
| 2S 7000mah 55C Hard | 138x46x24 | 312g=11oz=0.68lb    |
| 3S 1500mah 65C      | 70x43x22  | 125g=4.4oz=0.27lb   |
| 3S 1500mah 100C     | 90x34x22  | 141g=4.97oz=0.31lb  |
| 3S 1800mah 50C      | 105x34x20 | 142g=5oz=0.31lb     |
| 3S 2200mah 30C      | 106x34x24 | 168g=5.92oz=0.37lb  |
| 3S 2600mah 35C T    | 115x34x26 | 189g=6.66oz=0.41lb  |
| 3S 3000mah 60C      | 135x42x21 | 225g=7.93oz=0.49lb  |
| 3S 5000mah 50C      | 155x48x24 | 376g=13.26oz=0.86lb |
| 3S 6000mah 50C      | 155x44x29 | 425g=14.99oz=0.93lb |
| 3S 6000mah 50C Hard | 138x46x39 | 425g=14.99oz=0.93lb |
| 4S 1500mah 100C     | 70x43x29  | 164g=5.78oz=0.36lb  |
| 4S 2200mah 30C      | 106x34x32 | 220g=7.76oz=0.48lb  |
| 4S 3300mah 60C      | 135x42x30 | 318g=11.21oz=0.7lb  |
| 4S 4000mah 60C      | 135x42x33 | 403g=14.21oz=0.88lb |
| 4S 5000mah 50C      | 155x48x32 | 492g=17.35oz=1.08lb |
| 4S 6000mah 50C      | 155x44x38 | 558g=19.68oz=1.23lb |
| 6S 1800mah 50C      | 105x34x40 | 270g=9.52oz=0.59lb  |
| 6S 3300mah 60C      | 135x42x42 | 436g=15.37oz=0.96lb |
| 6S 5000mah 50C      | 155x48x48 | 725g=25.57oz=1.59lb |
| 6S 6000mah 50C      | 155x48x54 | 809g=28.53oz=1.78lb |