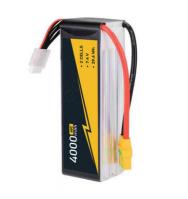

# 14.8V Drone Lipo Battery 4000mAh 35C 60C 2S 3s 4s 4s Hard Case Lipo Battery

#### **Product Specification**

The Charging Ratio: 14.8V
The Discharge Rate: 11.1-11.8V
Storage Type: 0-45
Capacity: 4000mah
Cells: 4s
Discharge Rate: 35C-120C
Suggest Charge Rate: 1C (Max 5C)

Balancer Connector Type: 3PINS JST-XH

#### **Product Description**

14.8V 2S 3s 4s 6s Lipo Lithium ion Polymer 4000mAh 35C 60CHard Case Drone Lipo Battery