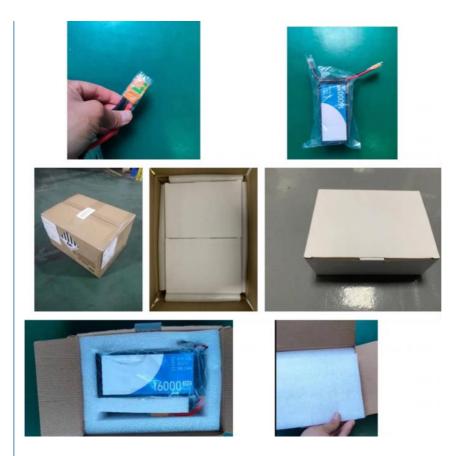

ah 50C      | 155x44x38 | 558g=19.68oz=1.23lb |
| 6S 1800mah 50C      | 105x34x40 | 270g=9.52oz=0.59lb  |
| 6S 3300mah 60C      | 135x42x42 | 436g=15.37oz=0.96lb |
| 6S 5000mah 50C      | 155x48x48 | 725g=25.57oz=1.59lb |
| 6S 6000mah 50C      | 155x48x54 | 809g=28.53oz=1.78lb |

#### Specification

item value

Warranty 3months-1year

Anode Material Other Chargeable Yes

Application Toys, Power Tools, BOATS

Battery Size Li-polymer
Brand Name Lohuite

Model Number 2S LIPO BATTERY

259g Weight The charging ratio 7.4V The discharge rate 7.4-8.4V Storage Type 0-45 Capacity 6000mah Cells 2s Voltage per pack 7.4V 60C-120C Discharge rate

Suggest charger Balance charge
Suggest charge rate 1C ( Max 5C)

Suggest charger Balance charger
Balancer Connector Type 3PINS JST-XH

### Packing & Delivery



### Company Profile

### WHY CHOOSE US?





Other Supplier



15000 square meter





clean & ordered production line



messy & dirty production line



modern production equipments



handmade workshop



quarterly security training















(moisture &mildew-proof)



Lohuite in manufacturing lithium polymer batteries since 2001 for digital devices, hobbies & toys, gps, medical, military, electric vehicles...etc. have 3 series lipo battery: High energy density, Low temperature and high temperature.

#### Shenzhen Lohuite Technology Co., Ltd.



15007080727



shenzhen@longyun.xyz



lohuite.com

4105, Unit 1, Building B, No. 999 Meilong Avenue, Jingxin Community, Longhua Street, Longhua District, Shenzhen