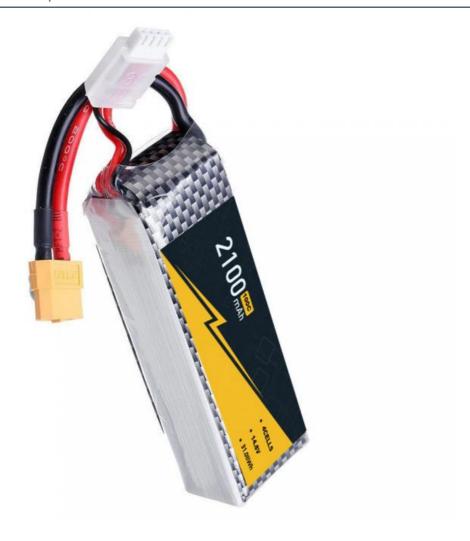

# Hardcase 14.8V 2S 3s 4s 6s Drone Lithium Ion Battery 2100mah Lipo Battery 35C 60C 100C

#### **Product Specification**

Suggest Charge Rate:

Weight: 259g
The Discharge Rate: 14.8-15.2V
Storage Type: 0-45
Capacity: 2100mah
Cells: 3s
Voltage Per Pack: 14.8V
Discharge Rate: 35C-120C

• Highlight: Hardcase 2100mah lipo battery,

### **Product Description**

Drone Lipo Battery 14.8V 2S 3s 4s 6s Lipo Lithium ion Polymer 2100mAh 35C 60C 100CHard Case