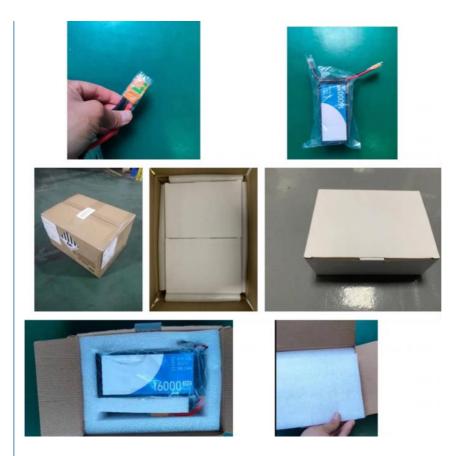

|
| 4S 6000mah 50C      | 155x44x38 | 558g=19.68oz=1.23lb |
| 6S 1800mah 50C      | 105x34x40 | 270g=9.52oz=0.59lb  |
| 6S 3300mah 60C      | 135x42x42 | 436g=15.37oz=0.96lb |
| 6S 5000mah 50C      | 155x48x48 | 725g=25.57oz=1.59lb |
| 6S 6000mah 50C      | 155x48x54 | 809g=28.53oz=1.78lb |

### Specification

item value

Warranty 3months-1year

Anode Material Other Chargeable Yes

Application Toys, Power Tools, BOATS

Battery Size Li-polymer
Brand Name LOHUITE

Model Number 2S LIPO BATTERY

Weight 259g The charging ratio 7.4V The discharge rate 7.4-8.4V Storage Type 0-45 Capacity 6000mah Cells 2s Voltage per pack 7.4V 60C-120C Discharge rate

Suggest chargerr

Suggest charge rate

1C ( Max 5C)

Suggest charger Balance charger
Balancer Connector Type 3PINS JST-XH

### Packing & Delivery



## Company Profile

## WHY CHOOSE US?





Other Supplier



15000 square meter





clean & ordered production line



messy & dirty production line



modern production equipments



handmade workshop



quarterly security training















(moisture &mildew-proof)



LOHUITE in manufacturing lithium polymer batteries since 2001 for digital devices,hobbies&toys,gps,medical,military,electric vehicles...etc have 3 series lipo battery:High energy density,Low temperature and high temperature.

#### Shenzhen Lohuite Technology Co., Ltd.

15007080727

shenzhen@longyun.xyz

lohuite.com

4105, Unit 1, Building B, No. 999 Meilong Avenue, Jingxin Community, Longhua Street, Longhua District, Shenzhen