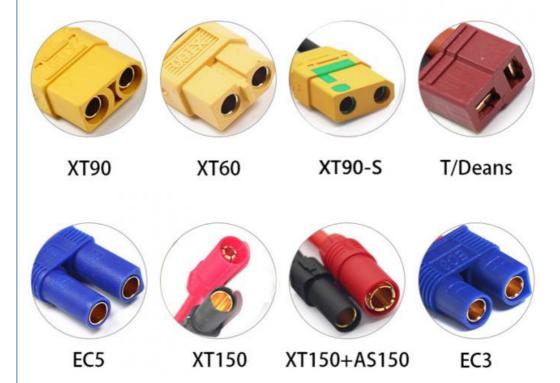

# **Amass Connector**

★ Other connector if you need,please feel free contact me,thanks

| Capacity            | Size(mm)  | Weight              |
|---------------------|-----------|---------------------|
| 2S 2200mah 50C      | 88x34x20  | 114g=4oz=0.25lb     |
| 2S 2600mah 30C      | 115x34x17 | 131g=4.62oz=0.28lb  |
| 2S 5000mah 50C      | 155x48x16 | 260g=9.17oz=0.57lb  |
| 2S 6000mah 60C Hard | 138x46x24 | 295g=10.4oz=0.65lb  |
| 2S 7000mah 55C Hard | 138x46x24 | 312g=11oz=0.68lb    |
| 3S 1500mah 65C      | 70x43x22  | 125g=4.4oz=0.27lb   |
| 3S 1500mah 100C     | 90x34x22  | 141g=4.97oz=0.31lb  |
| 3S 1800mah 50C      | 105x34x20 | 142g=5oz=0.31lb     |
| 3S 2200mah 30C      | 106x34x24 | 168g=5.92oz=0.37lb  |
| 3S 2600mah 35C T    | 115x34x26 | 189g=6.66oz=0.41lb  |
| 3S 3000mah 60C      | 135x42x21 | 225g=7.93oz=0.49lb  |
| 3S 5000mah 50C      | 155x48x24 | 376g=13.26oz=0.86lb |
| 3S 6000mah 50C      | 155x44x29 | 425g=14.99oz=0.93lb |
| 3S 6000mah 50C Hard | 138x46x39 | 425g=14.99oz=0.93lb |
| 4S 1500mah 100C     | 70x43x29  | 164g=5.78oz=0.36lb  |
| 4S 2200mah 30C      | 106x34x32 | 220g=7.76oz=0.48lb  |
| 4S 3300mah 60C      | 135x42x30 | 318g=11.21oz=0.7lb  |
| 4S 4000mah 60C      | 135x42x33 | 403g=14.21oz=0.88lb |
| 4S 5000mah 50C      | 155x48x32 | 492g=17.35oz=1.08lb |
| 4S 6000mah 50C      | 155x44x38 | 558g=19.68oz=1.23lb |
| 6S 1800mah 50C      | 105x34x40 | 270g=9.52oz=0.59lb  |
| 6S 3300mah 60C      | 135x42x42 | 436g=15.37oz=0.96lb |
| 6S 5000mah 50C      | 155x48x48 | 725g=25.57oz=1.59lb |
| 6S 6000mah 50C      | 155x48x54 | 809g=28.53oz=1.78lb |