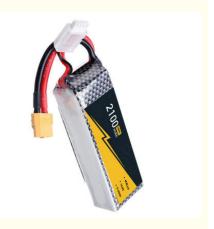

# Hardcase 14.8V 2S 3s 4s 6s Drone Lithium Ion Battery 2100mah Lipo Battery 35C 60C 100C

#### **Product Specification**

Suggest Charge Rate:

Weight: 259g
The Discharge Rate: 14.8-15.2V
Storage Type: 0-45
Capacity: 2100mah
Cells: 3s
Voltage Per Pack: 14.8V
Discharge Rate: 35C-120C

• Highlight: Hardcase 2100mah lipo battery,

### **Product Description**

Drone Lipo Battery 14.8V 2S 3s 4s 6s Lipo Lithium ion Polymer 2100mAh 35C 60C 100CHard Case