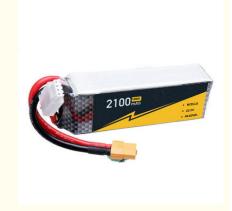

### Overcharge Protection 2S 3 Cells Drone Lipo Battery 22.2V 2100mAh 100c

### Product Specification

| • | Highlight:          | 3 cells Drone Lipo Battery,<br>100c Lipo Battery Overcharge Protection,<br>Overcharge Protection Drone Lipo Battery |
|---|---------------------|---------------------------------------------------------------------------------------------------------------------|
| • | Discharge Rate:     | 100C-120C                                                                                                           |
| • | Voltage Per Pack:   | 22.2V                                                                                                               |
| • | Cells:              | 3s                                                                                                                  |
| • | Capacity:           | 2100mah                                                                                                             |
| • | Storage Type:       | 0-45                                                                                                                |
| • | The Discharge Rate: | 22.2-23.8V                                                                                                          |
| • | The Charging Ratio: | 22.2V                                                                                                               |
| • | Weight:             | 259g                                                                                                                |
|   |                     |                                                                                                                     |