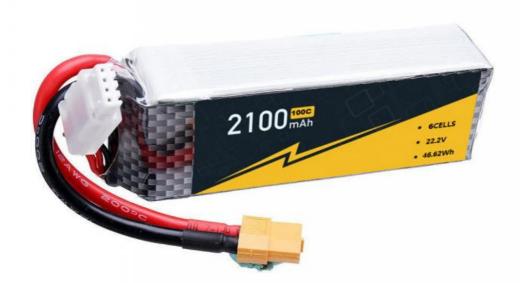

### Overcharge Protection 2S 3 Cells Drone Lipo Battery 22.2V 2100mAh 100c

### Product Specification

| • | Highlight:          | 3 cells Drone Lipo Battery,<br>100c Lipo Battery Overcharge Protection,<br>Overcharge Protection Drone Lipo Battery |
|---|---------------------|---------------------------------------------------------------------------------------------------------------------|
| • | Discharge Rate:     | 100C-120C                                                                                                           |
| • | Voltage Per Pack:   | 22.2V                                                                                                               |
| • | Cells:              | 3s                                                                                                                  |
| • | Capacity:           | 2100mah                                                                                                             |
| • | Storage Type:       | 0-45                                                                                                                |
| • | The Discharge Rate: | 22.2-23.8V                                                                                                          |
| • | The Charging Ratio: | 22.2V                                                                                                               |
| • | Weight:             | 259g                                                                                                                |
|   |                     |                                                                                                                     |