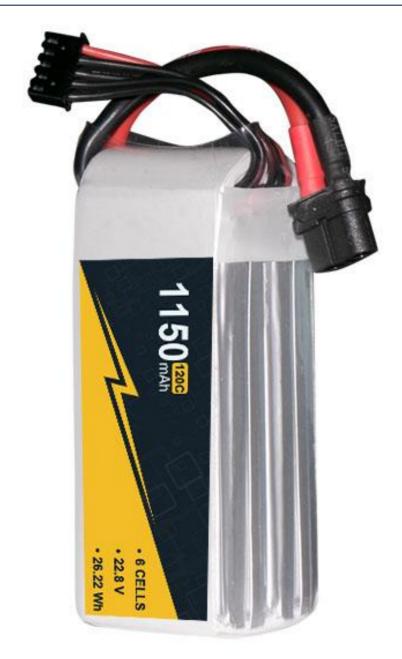

# 1150mAh 22.8V 6s High Power Drone Battery 120C Lipo Battery High Performance

#### **Product Specification**

The Discharge Rate: 22.8v-23.3V
Storage Type: 0-45
Capacity: 1150mah
Voltage Per Pack: 22.8V
Discharge Rate: 120C-240C

• Balancer Connector Type: 3PINS JST-XH XT60

Weight: 190gSIZE(H\*W\*L): 34\*39\*80mm

Model Number 6S LIPO BATTERY

Weight 175g

The charging ratio 22.8V

The discharge rate 22.8-23.5V

Storage Type 0-45

Capacity 1150mah

Cells 6s

Voltage per pack 22.8V