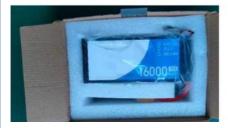

# 1150mAh 22.8V 6s High Power Drone Battery 120C Lipo Battery High Performance

#### **Product Specification**

The Discharge Rate: 22.8v-23.3V
Storage Type: 0-45
Capacity: 1150mah
Voltage Per Pack: 22.8V
Discharge Rate: 120C-240C

• Balancer Connector Type: 3PINS JST-XH XT60

Weight: 190gSIZE(H\*W\*L): 34\*39\*80mm

Model Number 6S LIPO BATTERY

Weight 175g

The charging ratio 22.8V

The discharge rate 22.8-23.5V

Storage Type 0-45

Capacity 1150mah

Cells 6s

Voltage per pack 22.8V