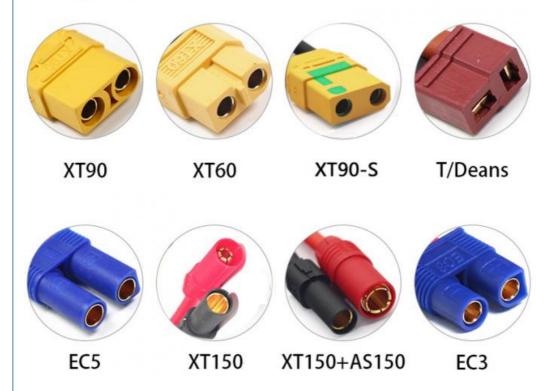

# **Amass Connector**

★ Other connector if you need,please feel free contact me,thanks

| Capacity            | Size(mm)  | Weight              |
|---------------------|-----------|---------------------|
| 2S 2200mah 50C      | 88x34x20  | 114g=4oz=0.25lb     |
| 2S 2600mah 30C      | 115x34x17 | 131g=4.62oz=0.28lb  |
| 2S 5000mah 50C      | 155x48x16 | 260g=9.17oz=0.57lb  |
| 2S 6000mah 60C Hard | 138x46x24 | 295g=10.4oz=0.65lb  |
| 2S 7000mah 55C Hard | 138x46x24 | 312g=11oz=0.68lb    |
| 3S 1500mah 65C      | 70x43x22  | 125g=4.4oz=0.27lb   |
| 3S 1500mah 100C     | 90x34x22  | 141g=4.97oz=0.31lb  |
| 3S 1800mah 50C      | 105x34x20 | 142g=5oz=0.31lb     |
| 3S 2200mah 30C      | 106x34x24 | 168g=5.92oz=0.37lb  |
| 3S 2600mah 35C T    | 115x34x26 | 189g=6.66oz=0.41lb  |
| 3S 3000mah 60C      | 135x42x21 | 225g=7.93oz=0.49lb  |
| 3S 5000mah 50C      | 155x48x24 | 376g=13.26oz=0.86lb |
| 3S 6000mah 50C      | 155x44x29 | 425g=14.99oz=0.93lb |
| 3S 6000mah 50C Hard | 138x46x39 | 425g=14.99oz=0.93lb |
| 4S 1500mah 100C     | 70x43x29  | 164g=5.78oz=0.36lb  |
| 4S 2200mah 30C      | 106x34x32 | 220g=7.76oz=0.48lb  |
| 4S 3300mah 60C      | 135x42x30 | 318g=11.21oz=0.7lb  |
| 4S 4000mah 60C      | 135x42x33 | 403g=14.21oz=0.88lb |
| 4S 5000mah 50C      | 155x48x32 | 492g=17.35oz=1.08lb |
| 4S 6000mah 50C      | 155x44x38 | 558g=19.68oz=1.23lb |
| 6S 1800mah 50C      | 105x34x40 | 270g=9.52oz=0.59lb  |
| 6S 3300mah 60C      | 135x42x42 | 436g=15.37oz=0.96lb |
| 6S 5000mah 50C      | 155x48x48 | 725g=25.57oz=1.59lb |
| 6S 6000mah 50C      | 155x48x54 | 809g=28.53oz=1.78lb |

Discharge rate 120C

Suggest chargerr Balance charge

Suggest charge rate 1C (Max 5C)

Suggest charger

Balance charger

Balancer Connector Type

3PINS JST-XH xt60 XT90