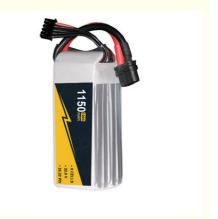

# 1150mAh 22.8V 6s High Power Drone Battery 120C Lipo Battery High Performance

#### **Product Specification**

The Discharge Rate: 22.8v-23.3V
Storage Type: 0-45
Capacity: 1150mah
Voltage Per Pack: 22.8V
Discharge Rate: 120C-240C

• Balancer Connector Type: 3PINS JST-XH XT60

Weight: 190gSIZE(H\*W\*L): 34\*39\*80mm

Model Number 6S LIPO BATTERY

Weight 175g

The charging ratio 22.8V

The discharge rate 22.8-23.5V

Storage Type 0-45

Capacity 1150mah

Cells 6s

Voltage per pack 22.8V