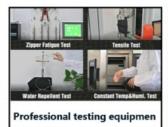

#### **Product Specification**

The Discharge Rate: 22.8v-23.3V
Storage Type: 0-45
Capacity: 1150mah
Voltage Per Pack: 22.8V
Discharge Rate: 120C-240C

• Balancer Connector Type: 3PINS JST-XH XT60

Weight: 190gSIZE(H\*W\*L): 34\*39\*80mm

Discharge rate 120C

Suggest chargerr Balance charge

Suggest charge rate 1C (Max 5C)

Suggest charger

Balance charger

Balancer Connector Type

3PINS JST-XH xt60 XT90