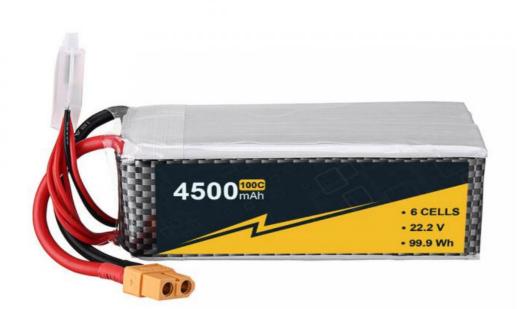

### Customized 22.2V 6s Li Ion Drone Battery 4500mah Lipo Battery 100C

#### **Product Specification**

- The Discharge Rate:
- Capacity:
- Cells:
- Voltage Per Pack:
- Discharge Rate: 100
- Size: 55\*43\*138 M
- Weight:
- Highlight:

#### 22.2V 100C-120C 55\*43\*138 Mm 620g

22.2-22.8V

4500mah

6s

4500mah Lipo Battery 100C, 22.2V 6s Li Ion Drone Battery, Customized 6s Li Ion Drone Battery

Our Product Introduction

RC Drone 22.2V 6s Lipo batteries 4500mAh 100C for Car boat FPV fixed wing Battery