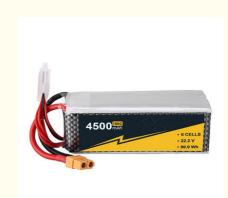

### Customized 22.2V 6s Li Ion Drone Battery 4500mah Lipo Battery 100C

#### **Product Specification**

- The Discharge Rate:
- Capacity:
- Cells:
- Voltage Per Pack:
- Discharge Rate: 100
- Size: 55\*43\*138 M
- Weight:
- Highlight:

#### 22.2V 100C-120C 55\*43\*138 Mm 620g

22.2-22.8V

4500mah

6s

4500mah Lipo Battery 100C, 22.2V 6s Li Ion Drone Battery, Customized 6s Li Ion Drone Battery

Our Product Introduction

RC Drone 22.2V 6s Lipo batteries 4500mAh 100C for Car boat FPV fixed wing Battery