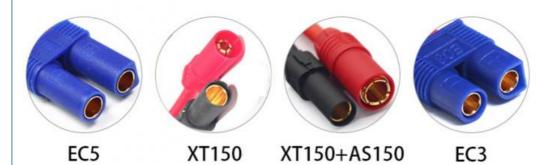

# Amass Connector

★ Other connector if you need, please feel free contact me, thanks

XT60

T/Deans

| Capacity            | Size(mm)  | Weight              |
|---------------------|-----------|---------------------|
| 2S 2200mah 50C      | 88x34x20  | 114g=4oz=0.25lb     |
| 2S 2600mah 30C      | 115x34x17 | 131g=4.62oz=0.28lb  |
| 2S 5000mah 50C      | 155x48x16 | 260g=9.17oz=0.57lb  |
| 2S 6000mah 60C Hard | 138x46x24 | 295g=10.4oz=0.65lb  |
| 2S 7000mah 55C Hard | 138x46x24 | 312g=11oz=0.68lb    |
| 3S 1500mah 65C      | 70x43x22  | 125g=4.4oz=0.27lb   |
| 3S 1500mah 100C     | 90x34x22  | 141g=4.97oz=0.31lb  |
| 3S 1800mah 50C      | 105x34x20 | 142g=5oz=0.31lb     |
| 3S 2200mah 30C      | 106x34x24 | 168g=5.92oz=0.37lb  |
| 3S 2600mah 35C T    | 115x34x26 | 189g=6.66oz=0.41lb  |
| 3S 3000mah 60C      | 135x42x21 | 225g=7.93oz=0.49lb  |
| 3S 5000mah 50C      | 155x48x24 | 376g=13.26oz=0.86lb |
| 3S 6000mah 50C      | 155x44x29 | 425g=14.99oz=0.93lb |
| 3S 6000mah 50C Hard | 138x46x39 | 425g=14.99oz=0.93lb |
| 4S 1500mah 100C     | 70x43x29  | 164g=5.78oz=0.36lb  |
| 4S 2200mah 30C      | 106x34x32 | 220g=7.76oz=0.48lb  |
| 4S 3300mah 60C      | 135x42x30 | 318g=11.21oz=0.7lb  |
| 4S 4000mah 60C      | 135x42x33 | 403g=14.21oz=0.88lb |
| 4S 5000mah 50C      | 155x48x32 | 492g=17.35oz=1.08lb |
| 4S 6000mah 50C      | 155x44x38 | 558g=19.68oz=1.23lb |
| 6S 1800mah 50C      | 105x34x40 | 270g=9.52oz=0.59lb  |
| 6S 3300mah 60C      | 135x42x42 | 436g=15.37oz=0.96lb |
| 6S 5000mah 50C      | 155x48x48 | 725g=25.57oz=1.59lb |
| 6S 6000mah 50C      | 155x48x54 | 809g=28.53oz=1.78lb |