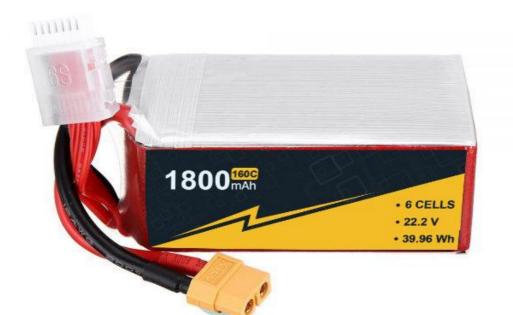

# 22.2V 6s1p Fixed Wing Drone Lipo Battery 1800mAh 160C For RC Car Boat FPV

#### **Product Specification**

- The Discharge Rate: 22.2-22.8V • Storage Type: 0-45 1800mah • Capacity: • Cells: 6s • Voltage Per Pack: 22.2V • Discharge Rate: 100C-160C • Suggest Charge Rate: 1C (Max 5C) • Balancer Connector Type: 3PINS JST-XH • Highlight: 6s1p Drone Lipo Battery,
  - 6s1p Drone Lipo Battery, RC Car 1800mah drone battery, 22.2V Drone Lipo Battery

Our Product Introduction

22.2V 6s1p Lipo batteries 1800mAh 160C for RC Car boat FPV fixed wing Drone Battery