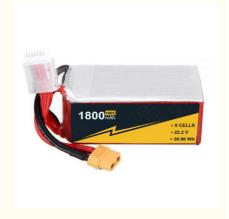

# 22.2V 6s1p Fixed Wing Drone Lipo Battery 1800mAh 160C For RC Car Boat FPV

#### **Product Specification**

- The Discharge Rate: 22.2-22.8V • Storage Type: 0-45 1800mah • Capacity: • Cells: 6s • Voltage Per Pack: 22.2V • Discharge Rate: 100C-160C • Suggest Charge Rate: 1C (Max 5C) • Balancer Connector Type: 3PINS JST-XH • Highlight: 6s1p Drone Lipo Battery,
  - 6s1p Drone Lipo Battery, RC Car 1800mah drone battery, 22.2V Drone Lipo Battery

Our Product Introduction

22.2V 6s1p Lipo batteries 1800mAh 160C for RC Car boat FPV fixed wing Drone Battery