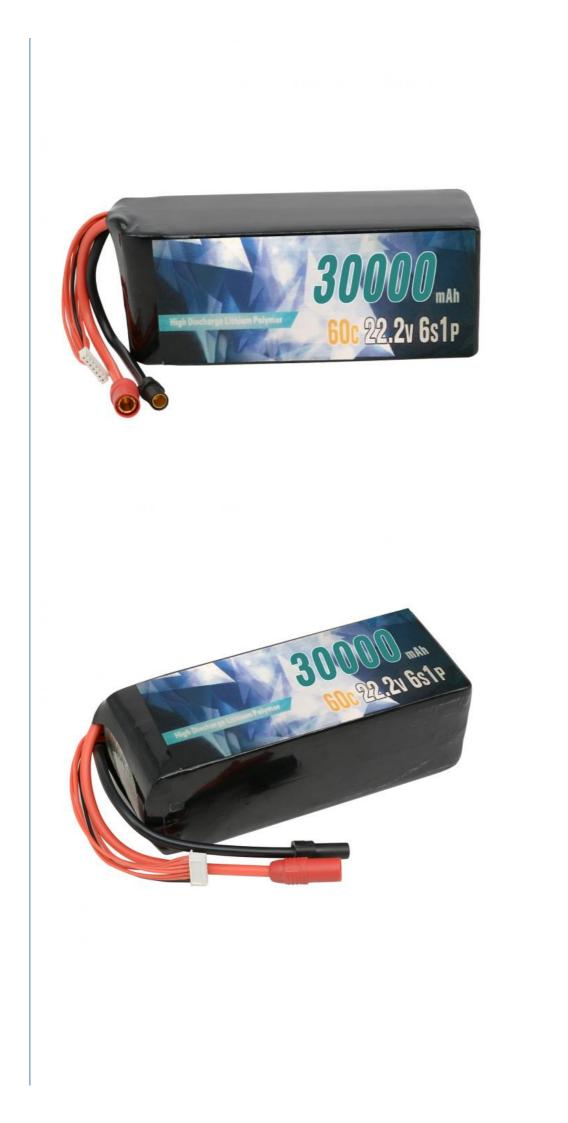

## 22.2V 30000mAh 60C Lipo Battery RC Quadcopter Battery DJI S1000 S800 S800EVO E1100-V2

## **Product Specification**

- Nominal Capacity:
- Nominal Voltage:
- PACK Voltage:
- Operating Temperature:
- Peak Discharge Current:
- Constant Discharge
- Current:
- Rapid Charge:
- Internal Impedance:
- Highlight:

- 30000mAh 22.2V
- 22.8~23.4V(cell 3.8~3.9V)
- Charging: 0~40
  - Peak Current 30C End Voltage18.0V
  - Constant Current 20C End Voltage18.0V

Constant Current2C,Constant Voltage25.2V,0.02C Cut-off

- ≤15mΩ
  - 30000mAh 60C Lipo Battery, 30000mAh Rc Quadcopter Battery, 22.2V RC Quadcopter Battery

Our Product Introduction

22.2V 30000mAh 60C lipo battery for quadcopter DJI S1000 S800 S800EVO E1100-V2

- Product Type: lipo battery pack

- Capacity: 30000mAh
- Voltage: 22.2V
- Max Continuous Discharge: 25C
- Max Burst Discharge: 50C
- Weight: 3000g - Balance Plug: JST-XH
- Discharge Plug: N/A
- Charge Rate: 1-3C Recommended, 5C Max