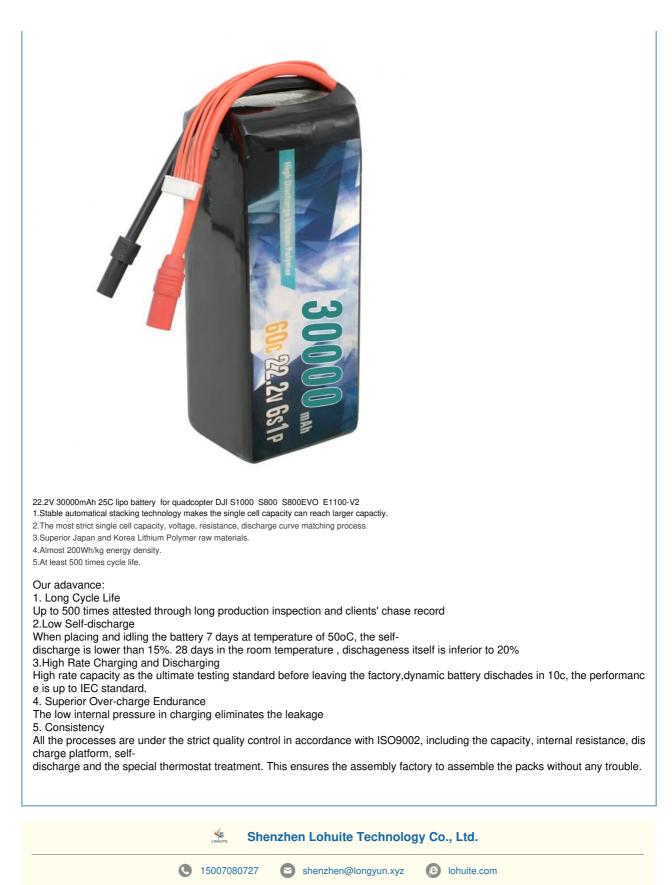

## 22.2V 30000mAh 60C Lipo Battery RC Quadcopter Battery DJI S1000 S800 S800EVO E1100-V2

Our Product Introduction

22.2V 30000mAh 60C lipo battery for quadcopter DJI S1000 S800 S800EVO E1100-V2

- Product Type: lipo battery pack

- Capacity: 30000mAh
- Voltage: 22.2V
- Max Continuous Discharge: 25C
- Max Burst Discharge: 50C
- Weight: 3000g - Balance Plug: JST-XH
- Discharge Plug: N/A
- Charge Rate: 1-3C Recommended, 5C Max