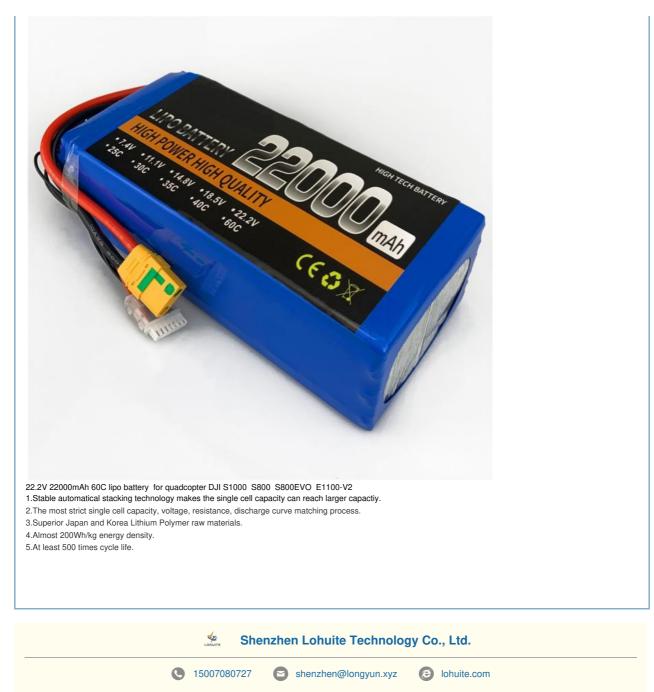

## 22.2V 22000mAh 60C Quadcopter Lipo Battery DJI S1000 S800 S800EVO E1100-V2

## **Product Specification**

- Nominal Capacity:
- Nominal Voltage:
- PACK Voltage:
- Peak Discharge Current:
- Constant Discharge
   Current:
- Rapid Charge:
- Charging Time:
- Highlight:

- 22000mAh
- 22.2V
- 22.8~23.4V(cell 3.8~3.9V)
- ent: Peak Current 30C End Voltage18.0V
- e Constant Current 20C End Voltage18.0V
  - Constant Current2C,Constant Voltage25.2V,0.02C Cut-off
  - Standard Charging:1.5hours(Ref.)
    - 60C Quadcopter Lipo Battery, 22000mAh Quadcopter Lipo Battery, 22.2V quadcopter drone battery

Our Product Introduction

22.2V 22000mAh 60C lipo battery for quadcopter DJI S1000 S800 S800EVO E1100-V2

Spec.

- Product Type: lipo battery pack
- Capacity: 22000mAh
- Voltage: 22.2V
- Balance Plug: JST-XH
- Discharge Plug: optional
  Charge Rate: 1-3C Recommended, 5C Max