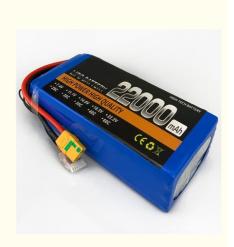

## 22.2V 22000mAh 60C Quadcopter Lipo Battery DJI S1000 S800 S800EVO E1100-V2

## **Product Specification**

- Nominal Capacity:
- Nominal Voltage:
- PACK Voltage:
- Peak Discharge Current:
- Constant Discharge
   Current:
- Rapid Charge:
- Charging Time:
- Highlight:

- 22000mAh
- 22.2V
- 22.8~23.4V(cell 3.8~3.9V)
- ent: Peak Current 30C End Voltage18.0V
- e Constant Current 20C End Voltage18.0V
  - Constant Current2C,Constant Voltage25.2V,0.02C Cut-off
  - Standard Charging:1.5hours(Ref.)
    - 60C Quadcopter Lipo Battery, 22000mAh Quadcopter Lipo Battery, 22.2V quadcopter drone battery

Our Product Introduction

22.2V 22000mAh 60C lipo battery for quadcopter DJI S1000 S800 S800EVO E1100-V2

Spec.

- Product Type: lipo battery pack
- Capacity: 22000mAh
- Voltage: 22.2V
- Balance Plug: JST-XH
- Discharge Plug: optional
  Charge Rate: 1-3C Recommended, 5C Max