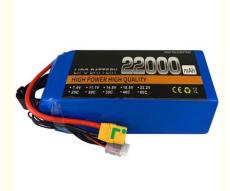

## 22.2V 22000mAh 60C Quadcopter Lipo Battery DJI S1000 S800 S800EVO E1100-V2

## **Product Specification**

- Nominal Capacity:
- Nominal Voltage:
- PACK Voltage:
- Peak Discharge Current:
- Constant Discharge
   Current:
- Rapid Charge:
- Charging Time:
- Highlight:

- 22000mAh
- 22.2V
- 22.8~23.4V(cell 3.8~3.9V)
- ent: Peak Current 30C End Voltage18.0V
- e Constant Current 20C End Voltage18.0V
  - Constant Current2C,Constant Voltage25.2V,0.02C Cut-off
  - Standard Charging:1.5hours(Ref.)
    - 60C Quadcopter Lipo Battery, 22000mAh Quadcopter Lipo Battery, 22.2V quadcopter drone battery

Our Product Introduction

22.2V 22000mAh 60C lipo battery for quadcopter DJI S1000 S800 S800EVO E1100-V2

Spec.

- Product Type: lipo battery pack
- Capacity: 22000mAh
- Voltage: 22.2V
- Balance Plug: JST-XH
- Discharge Plug: optional
  Charge Rate: 1-3C Recommended, 5C Max