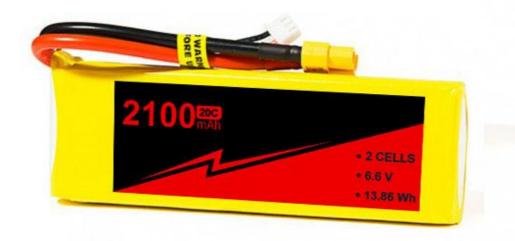

### **Product Specification**

The Discharge Rate: 20-40cCapacity: 2100mahCells: 2s1P

Discharge: 20C Constant /40C Burst
Balancer Connector Type: 3PINS JST-XH XT60 XT90
SIZE(H\*W\*L): 106mm X50mm X 11mm
Highlight: 2100mAh FPV Lipo Battery, 2S1P FPV Lipo Battery,

### Packing & Delivery

Spec.

Capacity: 2100mAh

Voltage: 2S1P / 2 Cell / 6.6V

Discharge: 20C Constant / 40C Burst

Weight: 113g (including wire, plug & case)

Dimensions: 106 x 50 x 11mm

Balance Plug: JST-XH