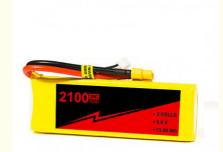

### **Product Specification**

The Discharge Rate: 20-40cCapacity: 2100mahCells: 2s1P

Discharge: 20C Constant /40C Burst
Balancer Connector Type: 3PINS JST-XH XT60 XT90
SIZE(H\*W\*L): 106mm X50mm X 11mm
Highlight: 2100mAh FPV Lipo Battery, 2S1P FPV Lipo Battery,

### Packing & Delivery

Spec.

Capacity: 2100mAh

Voltage: 2S1P / 2 Cell / 6.6V

Discharge: 20C Constant / 40C Burst

Weight: 113g (including wire, plug & case)

Dimensions: 106 x 50 x 11mm

Balance Plug: JST-XH